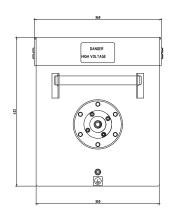

## **TECHNICAL SPECIFICATION**

| Maximum Power                     | 1,000 W                               |
|-----------------------------------|---------------------------------------|
| kV Range                          | 320 kV                                |
| kV Accuracy                       | ± 1% of Demand Value                  |
| kV Reproducibility                | Better than ± 0.05 kV                 |
| High Voltage Ripple               | <5.0 V/mA with 10m High Voltage Cable |
| mA Range                          | 0 - 8mA Max                           |
| mA Accuracy                       | ± 0.5% of Demand Value                |
| mA Reproducibility                | Better Than 2µA                       |
| Input Voltage                     | 220 V ±10% 47 - 63 Hz                 |
| Input Current                     | 10.6 A at 220 V                       |
| Output Connector                  | R24                                   |
| Dimensions Cathode mm (W x H X D) | 360 x 428 x 610 mm                    |
| Dimensions Anode mm (W x H X D)   | 360 x 428 x 610 mm                    |
| Weight kg (Combined)              | 114 kg                                |
| Storage Temperature               | -40° C to + 70° C                     |
| Operational Temperature           | 0°C to + 40°C                         |
| Relative Humidity                 | 95%                                   |
| Duty Cycle                        | 100%                                  |
| Comms                             | Analogue / RS232 / RS422 / Ethernet   |