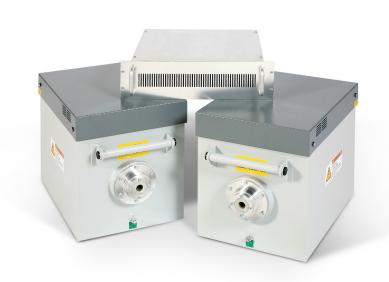

## **GENERATORS • CONTROLLERS • TUBES**

The FC320 is a complete x-ray sub-system solution for OEM integration widely used in x-ray security applications. Security requirements for the air cargo industry are constantly evolving, driven by global threats that are increasingly becoming more dangerous and sophisticated. Gulmay are proud to introduce the FC320 which provides a solution for Security x-ray system manufacturers all around the world.