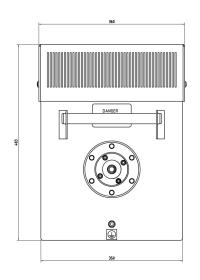

## **TECHNICAL SPECIFICATION**

| Maximum Power                     | 1,000 W                               |
|-----------------------------------|---------------------------------------|
| kV Range                          | 320 kV                                |
| kV Accuracy                       | ± 1% of Demand Value                  |
| kV Reproducibility                | Better than ± 0.05 kV                 |
| High Voltage Ripple               | <5.0 V/mA with 10m High Voltage Cable |
| mA Range                          | 0 - 8mA Max                           |
| mA Accuracy                       | ± 0.5% of Demand Value                |
| mA Reproducibility                | Better Than 2µA                       |
| Input Voltage                     | 220 V ±10% 47 - 63 Hz                 |
| Input Current                     | 10.6 A at 220 V                       |
| Output Connector                  | R24                                   |
| Dimensions Cathode mm (W x H X D) | 360 x 428 x 610 mm                    |
| Dimensions Anode mm (W x H X D)   | 360 x 428 x 610 mm                    |
| Weight kg (Combined)              | 114 kg                                |
| Storage Temperature               | -40° C to + 70° C                     |
| Operational Temperature           | 0°C to + 40°C                         |
| Relative Humidity                 | 95%                                   |
| Duty Cycle                        | 100%                                  |
| Comms                             | Analogue / RS232 / RS422 / Ethernet   |