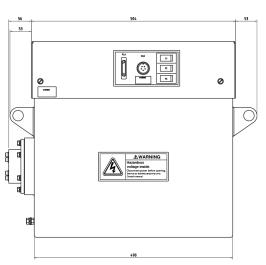

## **TECHNICAL SPECIFICATION**

| Maximum Power                     | 1,000 W                               |
|-----------------------------------|---------------------------------------|
| kV Range                          | 320 kV                                |
| kV Accuracy                       | ± 1% of Demand Value                  |
| kV Reproducibility                | Better than ± 0.05 kV                 |
| High Voltage Ripple               | <5.0 V/mA with 10m High Voltage Cable |
| mA Range                          | 0 - 8mA Max                           |
| mA Accuracy                       | ± 0.5% of Demand Value                |
| mA Reproducibility                | Better Than 2µA                       |
| Input Voltage                     | 220 V ±10% 47 - 63 Hz                 |
| Input Current                     | 10.6 A at 220 V                       |
| Output Connector                  | R24                                   |
| Dimensions Cathode mm (W x H X D) | 360 x 428 x 610 mm                    |
| Dimensions Anode mm (W x H X D)   | 360 x 428 x 610 mm                    |
| Weight kg (Combined)              | 114 kg                                |
| Storage Temperature               | -40° C to + 70° C                     |
| Operational Temperature           | 0°C to + 40°C                         |
| Relative Humidity                 | 95%                                   |
| Duty Cycle                        | 100%                                  |
| Comms                             | Analogue / RS232 / RS422 / Ethernet   |