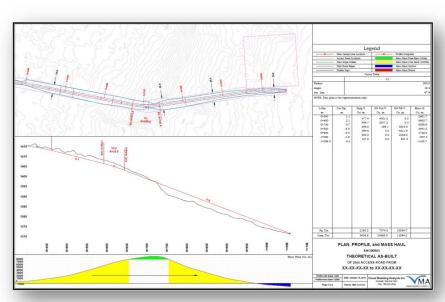

## **Access Road Design**

Access road designs are a pre-planning tool aimed at discovering construction costs, requirements, and dealing with any hurdles before they are encountered in the field.

Plan, profile, and cross section deliverables include:

- Slope stakes
- Free haul areas
- Over haul areas
- Cut / Fill depth
- Strip volume
- Cut / Fill volume
- Mass haul volume
- Surrounding dispositions
- Existing terrain details
- Contours
- Vertical curve details
- Horizontal curve details