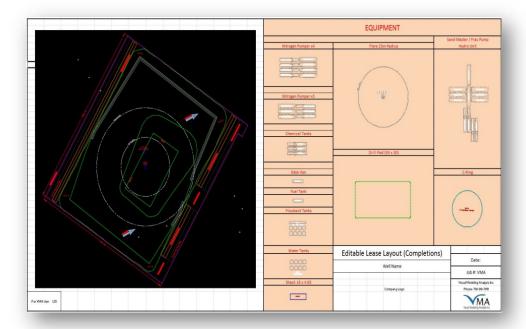

## Completions and Facilities Layouts

The completions and facilities layout spreadsheet gives you, the user, the ability to test multiple scenarios and layouts before equipment arrives onsite. This tool allows the user to select, move, and rotate completions, facilities, and rig equipment onto and within the designed pad.