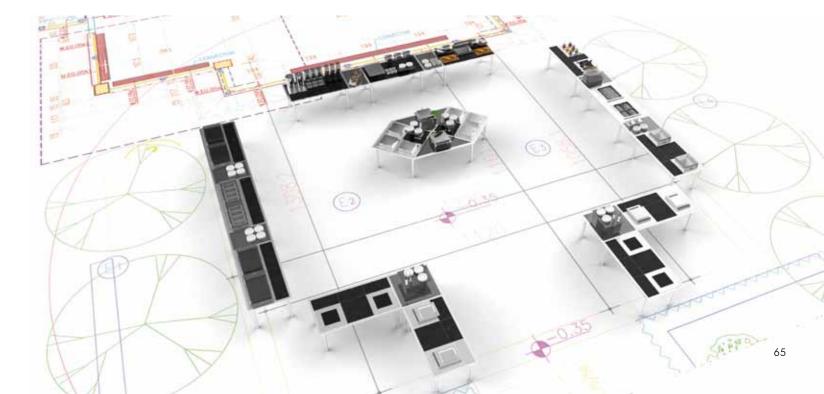

## BUFFET LAYOUT & BLUEPRINT STUDY

Send us the blueprint of your buffet room and we will use it to prepare a 2D proposal.

Discover how Magic Tables can be joined together using special components such as glass top corners and extensions, to create semi-permanent buffets. Upon approval of the 2D proposal we will prepare a high resolution 3D rendering along with a price quote.

# BUFFET STATIONS

A DIFFERENT BUFFET EVERY DAY

Discover La Tavola's versatile food presentation solutions for banquets, ballrooms, events, break out rooms, coffee breaks, display cooking and much more.

With an unprecedented variety of functions, La Tavola's buffet stations will meet the needs of even the most demanding chefs.

La Tavola's buffet stations feature a unique design, countless possibilities in terms of customization and the use of proprietary and patented technologies.

The Dynamic Built-In Modular System® is the heart of La Tavola's Buffet Stations and enables operators to experience the most flexible buffet system currently on the market.