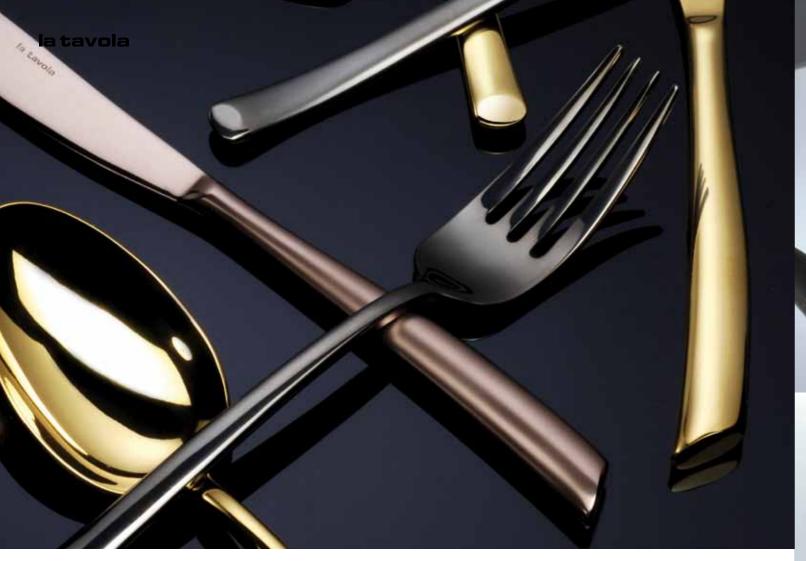

Vegan and Fusion are registered designs by Giulio Sambonet

Lounge is a registered design by Sergio Sambonet

Based on PVD technology (Physical Vapour Deposition), the titanium coating process allows the formation of a highly adherent film which has exceptional chemical and physical characteristics such as an extremely hard surface and high resistance to corrosion.

The titanium coating is available in Black, Gold, Venetian Gold and Platinum Champagne.