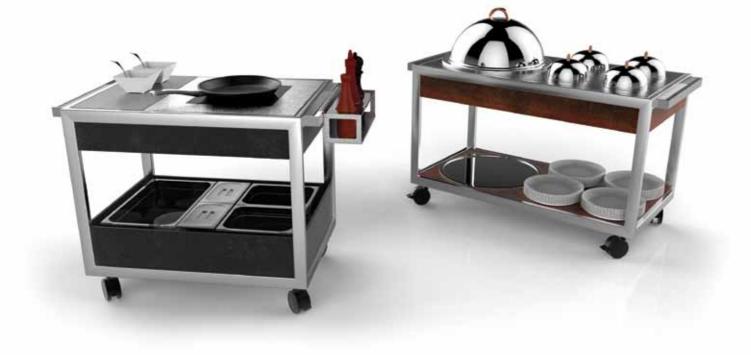

STORAGE

Nest three tables in the space of one

Magic Carts a new frontier in food service

MAGIC CART

PLATFORM MATERIAL

Stainless Steel

TOPS

High Tech Ceramic and High Pressure Laminate

SIDE PANELS
High Pressure
Laminate

SIZES
2 sizes
available

On casters

51

STORAGE N.A. A DESIGNER CART
WITH THE EXTREME
VERSATILITY OF
THE DYNAMIC BUILT-IN
MODULAR SYSTEM

**Magic Counter** Frame the only flexible solution for fixed counters