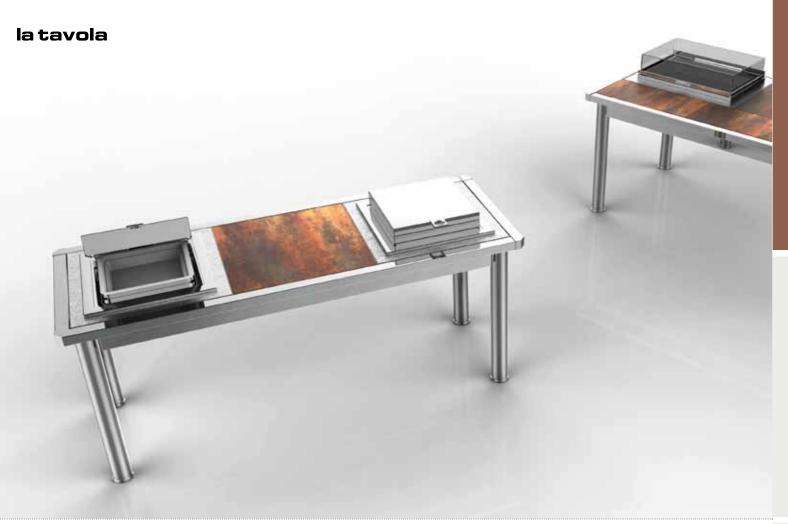

le buffet system currently on the market.







# CREATE YOUR VERY OWN STATION

With a variety of platforms to choose from, dozens of different built-in functions and a wide choice of materials and finishes, creating your very own buffet stations is easy and fun.



# CHOOSE YOUR PLATFORM















The Dynamic Built-In Modular System<sup>®</sup> gives La Tavola's buffet stations total versatility, with over 40 WARMING, COOLING and COOKING functions available.

# THE MOBILE FRAME CAN BE ADJUSTED TO ACCOMODATE FUNCTIONS OF DIFFERENT SIZES





# THE DYNAMIC BUILT-IN MODULAR SYSTEM® EXAMPLES OF MOBILE FRAME CONFIGURATIONS



NOTE: All **La Tavola platforms** (Magic Table, Mobile Bridge, Nesting Table, Magic Cart and Magic Counter frame) feature the **Dynamic Built-in Modular System**®



Magic Tables where beauty and functionality meet versatility





Magic Table Cart: stores up to 6 Magic Tables size 190x70 cm and up to 4 Magic Tables size 190x100









PLATFORM MATERIAL

Stainless Steel



TOPS

High Tech Ceramic or
High Pressure Laminate



SIZES 8 sizes available



Disassembled,



STORAGE

Up to 6 disassembled tables per cart

FUNCTIONAL FURNITURE: HIGH-END DESIGNER TABLE AND BUFFET STATION ALL IN ONE







**Mobile Bridge** re-defining the look of mobile buffet equipment





The Mobile Bridge's wheels are concealed by the inner and outer side panels and the lever to lock and unlock the wheels is easily accessible at all times









# MOBILE BRIDGE



PLATFORM MATERIAL



TOPS

High Tech Ceramic or High Pressure Laminate



SIDE PANELS High Pressure

Lamin