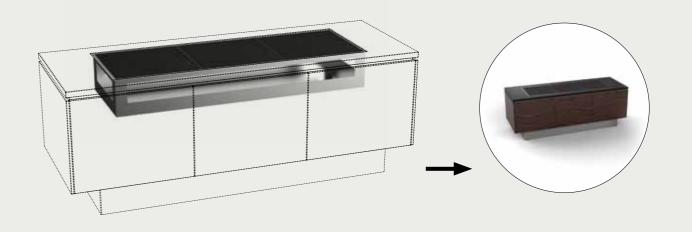

La Tavola's buffet stations feature a unique design, countless possibilities in terms of customization and the use of proprietary and patented technologies.

The Dynamic Built-In Modular System® is the heart of La Tavola's Buffet Stations and enables operators to experience the most flexible buffet system currently on the market.

# CHOOSE YOUR PLATFORM

The Dynamic Built-In Modular System<sup>®</sup> gives La Tavola's buffet stations total versatility, with over 40 WARMING, COOLING and COOKING functions available.

# THE DYNAMIC BUILT-IN MODULAR SYSTEM® EXAMPLES OF MOBILE FRAME CONFIGURATIONS

NOTE: All **La Tavola platforms** (Magic Table, Mobile Bridge, Nesting Table, Magic Cart and Magic Counter frame) feature the **Dynamic Built-in Modular System**®