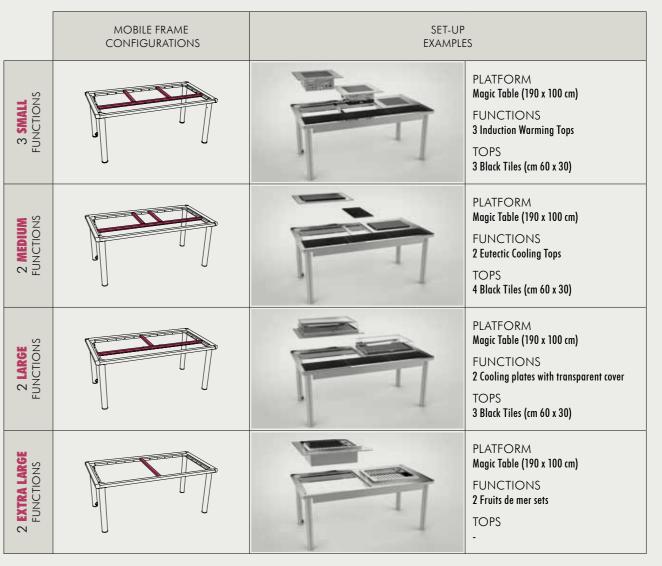

# CHOOSE YOUR PLATFORM

The Dynamic Built-In Modular System<sup>®</sup> gives La Tavola's buffet stations total versatility, with over 40 WARMING, COOLING and COOKING functions available.

# THE DYNAMIC BUILT-IN MODULAR SYSTEM® EXAMPLES OF MOBILE FRAME CONFIGURATIONS

NOTE: All **La Tavola platforms** (Magic Table, Mobile Bridge, Nesting Table, Magic Cart and Magic Counter frame) feature the **Dynamic Built-in Modular System**®