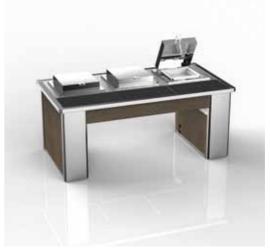

# WONDERBUFFET

The Wonderbuffet is a revolution in the world of buffet equipment.

La Tavola brings to its customers a fresh design, well suited to match contemporary requirements of style.

La Tavola's Wonderbuffet features a large variety of warming, cooling and cooking functions that will excite and inspire Chefs.

# COOKING FUNCTIONS

La Tavola's free-standing cooking stations are streamlined, practical, easy to use, clean and store.

Above: Electric Hot Well. Right: Chill-it Cooling System with cover