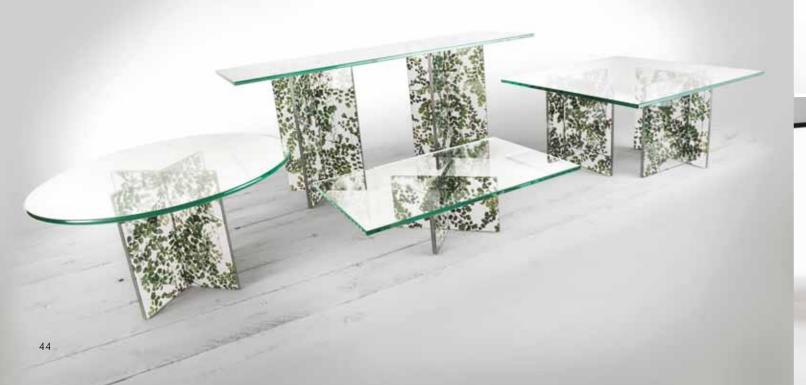

# ORGANIC RISERS

A collection of see-through risers made of natural materials embedded in translucent resin panels.

With a wide selection of natural products used as an inter-layer, discover the best match for the look you want to achieve.

This collection of eco-friendly risers (made of 40% recycled material) comes with 3 standard heights to create a dynamic presentation.