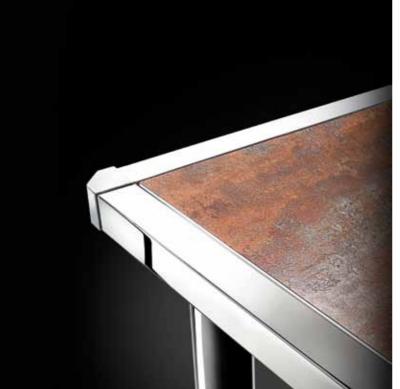

# RISERS

A large range of risers is available with 3 different heights to create multi-level displays. Be creative - Cubes, Crosses, Cuts and Corners - make it as flexible as Origami!

For further personalization you can choose from a range of different finishes and colors.

A VARIETY OF METAL COLORS, FINISHES AND SURFACE TEXTURES

# MINERAL RISERS

The Mineral Riser collection offers a choice of stylish and elegant finishes. Discover the stunning combinations of different finishes.

A collection that is sure to make a statement.