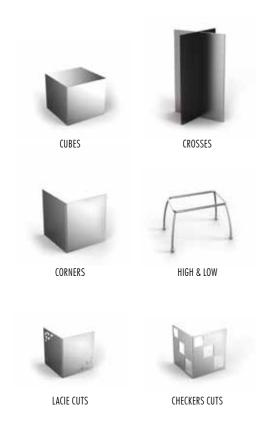

# RISERS

A large range of risers is available with 3 different heights to create multi-level displays. Be creative - Cubes, Crosses, Cuts and Corners - make it as flexible as Origami!

For further personalization you can choose from a range of different finishes and colors.