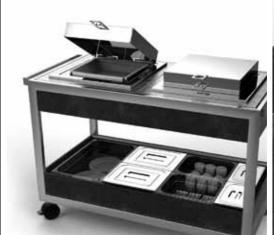

# WONDERBUFFET

The Wonderbuffet is a revolution in the world of buffet equipment.

La Tavola brings to its customers a fresh design, well suited to match contemporary requirements of style.

La Tavola's Wonderbuffet features a large variety of warming, cooling and cooking functions that will excite and inspire Chefs.

We invite you to discover the functional subtleties of La Tavola's Wonderbuffet products as well as the endless possibilities of customization and personalization.

# ACCESSORIES

La Tavola's wonderbuffet line is completed by a large range of accessories such as juice and milk dispensers, cereal holders, bread and fruit baskets, croissant warmers, hot beverage dispensers, bread cutting boards and much more.