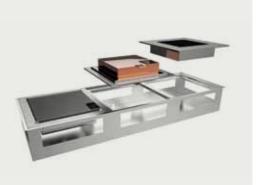

La Tavola's buffet stations feature a unique design, countless possibilities in terms of customization and the use of proprietary and patented technologies.

The Dynamic Built-In Modular System® is the heart of La Tavola's Buffet Stations and enables operators to experience the most flexible buffet system currently on the market.

# CHOOSE YOUR PLATFORM

The Dynamic Built-In Modular System<sup>®</sup> gives La Tavola's buffet stations total versatility, with over 40 WARMING, COOLING and COOKING functions available.