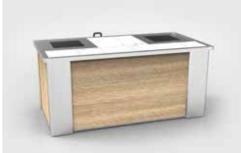

Magic Tables where beauty and functionality meet versatility

Magic Table Cart: stores up to 6 Magic Tables size 190x70 cm and up to 4 Magic Tables size 190x100

PLATFORM MATERIAL

Stainless Steel

TOPS

High Tech Ceramic or
High Pressure Laminate

SIZES 8 sizes available

Disassembled,

STORAGE

Up to 6 disassembled tables per cart

FUNCTIONAL FURNITURE: HIGH-END DESIGNER TABLE AND BUFFET STATION ALL IN ONE

**Mobile Bridge** re-defining the look of mobile buffet equipment