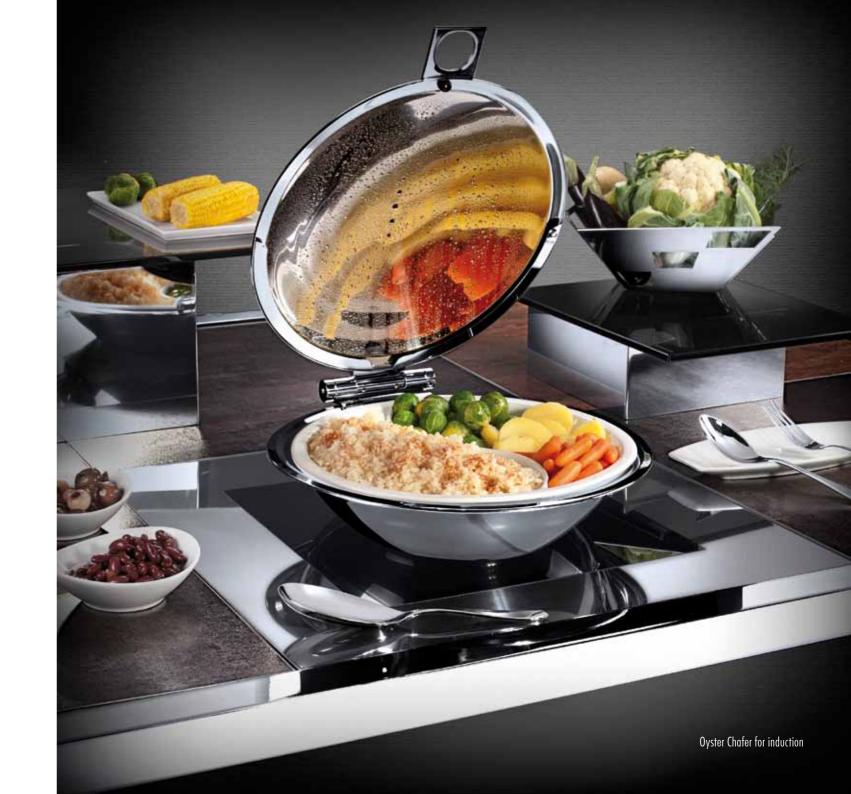

# THE MAGIC CHAFER IS THE ONLY CHAFER THAT ALLOWS FOR HUMIDITY CONTROL. NO MORE SOGGY FOOD!

# THE CHAFING DISH REVOLUTION MAGIC CHAFER

Right: Induction Magic Chafer

DIFFERENT DISHES REQUIRE DIFFERENT LEVELS OF HUMIDITY TO MAINTAIN THEIR TASTE, FRESHNESS AND CRISPNESS LONGER.

| TYPE OF FOOD                                                  |  | HUMIDITY REQUIRED | CHS® WATER PAN<br>Filling options |
|---------------------------------------------------------------|--|-------------------|-----------------------------------|
| BOILED RICE, STEAMED VEGETABLES<br>AND FISH, ETC              |  | HIGH HUMIDITY     |                                   |
| STEWED MEAT, FISH, VEGETABLES<br>WITH ANY TYPE OF SAUCE, ETC  |  | LIMITED HUMIDITY  |                                   |
| ROASTED AND BROILED MEATS,<br>FRIED FOOD, BAKED POTATOES, ETC |  | NO HUMIDITY / DRY |                                   |