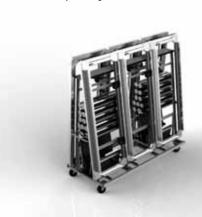

Magic Tables where beauty and functionality meet versatility

Magic Table Cart: stores up to 6 Magic Tables size 190x70 cm and up to 4 Magic Tables size 190x100

PLATFORM MATERIAL

Stainless Steel

TOPS

High Tech Ceramic or
High Pressure Laminate

SIZES 8 sizes available

Disassembled,

STORAGE

Up to 6 disassembled tables per cart

FUNCTIONAL FURNITURE: HIGH-END DESIGNER TABLE AND BUFFET STATION ALL IN ONE

**Mobile Bridge** re-defining the look of mobile buffet equipment