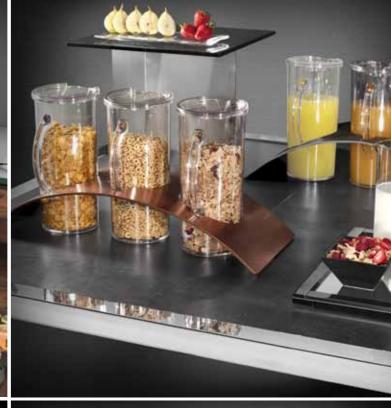

# ACCESSORIES

La Tavola's wonderbuffet line is completed by a large range of accessories such as juice and milk dispensers, cereal holders, bread and fruit baskets, croissant warmers, hot beverage dispensers, bread cutting boards and much more.

# COOLING FUNCTIONS

Stylish cooling solutions powered by eutectic cooling plates. Ideal for fruit and salad, yoghurt, sushi, cold cuts, beverages and ice cream. Maximum versatility of use without requiring electricity.