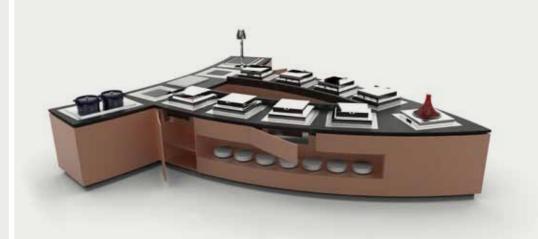

# LA TAVOLA'S BUFFET

# WONDERBUFFET

The Wonderbuffet is a revolution in the world of buffet equipment.

La Tavola brings to its customers a fresh design, well suited to match contemporary requirements of style.

La Tavola's Wonderbuffet features a large variety of warming, cooling and cooking functions that will excite and inspire Chefs.

We invite you to discover the functional subtleties of La Tavola's Wonderbuffet products as well as the endless possibilities of customization and personalization.