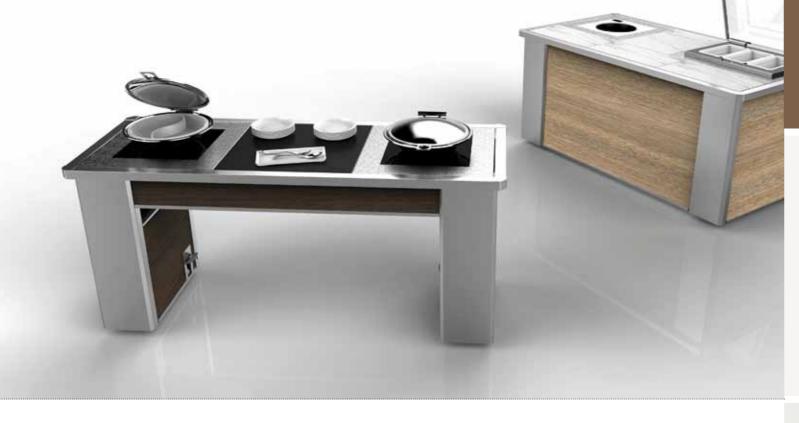

# BUFFET STATIONS

A DIFFERENT BUFFET EVERY DAY

Discover La Tavola's versatile food presentation solutions for banquets, ballrooms, events, break out rooms, coffee breaks, display cooking and much more.

With an unprecedented variety of functions, La Tavola's buffet stations will meet the needs of even the most demanding chefs.

La Tavola's buffet stations feature a unique design, countless possibilities in terms of customization and the use of proprietary and patented technologies.

The Dynamic Built-In Modular System® is the heart of La Tavola's Buffet Stations and enables operators to experience the most flexible buffet system currently on the market.

# CREATE YOUR VERY OWN STATION

With a variety of platforms to choose from, dozens of different built-in functions and a wide choice of materials and finishes, creating your very own buffet stations is easy and fun.

# CHOOSE YOUR PLATFORM

The Dynamic Built-In Modular System<sup>®</sup> gives La Tavola's buffet stations total versatility, with over 40 WARMING, COOLING and COOKING functions available.