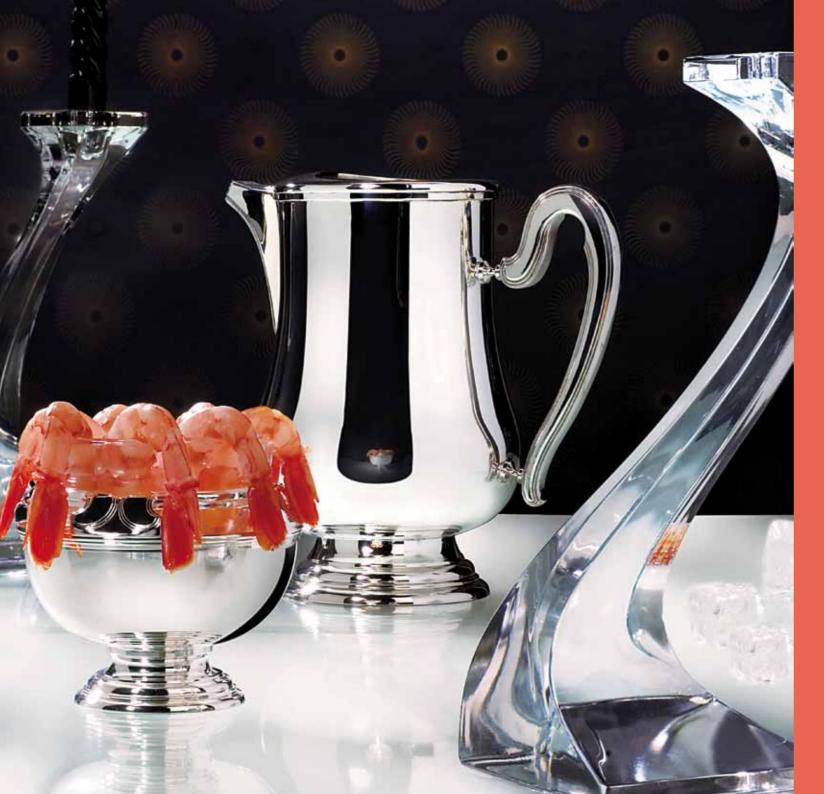

# LA TAVOLA'S SILVERWARE

# BALLET

Inspired by the silverware of the first class restaurants on luxury cruise liners that sailed the oceans at the beginning of the twentieth-century, the Ballet collection revives the opulence of that exclusive world, with a 21st century touch.

The collection sits beautifully on the tables of today's new temples of luxury, themselves the work of talented designers and stylists.

Ballet represents the height of elegance, raising the bar of tabletop presentation to new levels.