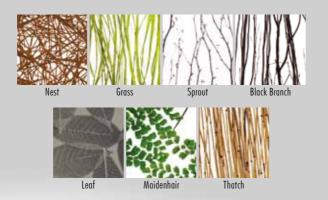

# ORGANIC RISERS

A collection of see-through risers made of natural materials embedded in translucent resin panels.

With a wide selection of natural products used as an inter-layer, discover the best match for the look you want to achieve.

This collection of eco-friendly risers (made of 40% recycled material) comes with 3 standard heights to create a dynamic presentation.