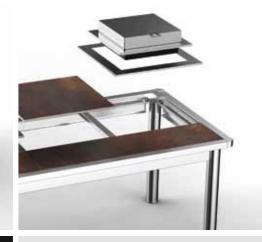

La Tavola's buffet stations feature a unique design, countless possibilities in terms of customization and the use of proprietary and patented technologies.

The Dynamic Built-In Modular System® is the heart of La Tavola's Buffet Stations and enables operators to experience the most flexible buffet system currently on the market.

# CHOOSE YOUR PLATFORM

The Dynamic Built-In Modular System<sup>®</sup> gives La Tavola's buffet stations total versatility, with over 40 WARMING, COOLING and COOKING functions available.

# THE DYNAMIC BUILT-IN MODULAR SYSTEM® EXAMPLES OF MOBILE FRAME CONFIGURATIONS

NOTE: All **La Tavola platforms** (Magic Table, Mobile Bridge, Nesting Table, Magic Cart and Magic Counter frame) feature the **Dynamic Built-in Modular System**®