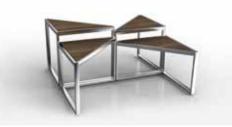

# RISERS

A large range of risers is available with 3 different heights to create multi-level displays. Be creative - Cubes, Crosses, Cuts and Corners - make it as flexible as Origami!

For further personalization you can choose from a range of different finishes and colors.

# MINERAL RISERS

The Mineral Riser collection offers a choice of stylish and elegant finishes. Discover the stunning combinations of different finishes.

A collection that is sure to make a statement.

# ORGANIC RISERS

A collection of see-through risers made of natural materials embedded in translucent resin panels.

With a wide selection of natural products used as an inter-layer, discover the best match for the look you want to achieve.