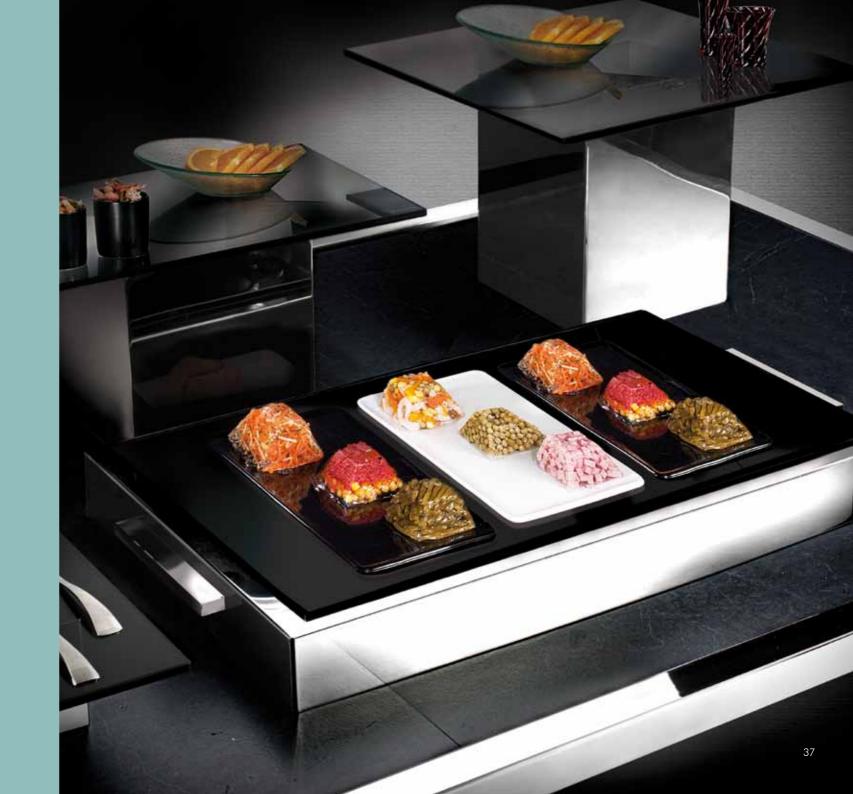

# RISERS

A large range of risers is available with 3 different heights to create multi-level displays. Be creative - Cubes, Crosses, Cuts and Corners - make it as flexible as Origami!

For further personalization you can choose from a range of different finishes and colors.

A VARIETY OF METAL COLORS, FINISHES AND SURFACE TEXTURES