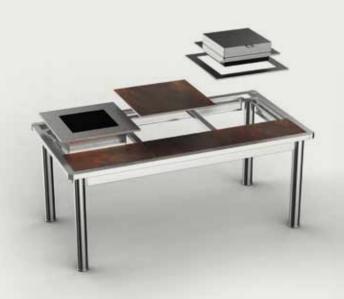

La Tavola's buffet stations feature a unique design, countless possibilities in terms of customization and the use of proprietary and patented technologies.

The Dynamic Built-In Modular System® is the heart of La Tavola's Buffet Stations and enables operators to experience the most flexible buffet system currently on the market.

# CHOOSE YOUR PLATFORM

The Dynamic Built-In Modular System<sup>®</sup> gives La Tavola's buffet stations total versatility, with over 40 WARMING, COOLING and COOKING functions available.

# THE MOBILE FRAME CAN BE ADJUSTED TO ACCOMODATE FUNCTIONS OF DIFFERENT SIZES

# THE DYNAMIC BUILT-IN MODULAR SYSTEM® EXAMPLES OF MOBILE FRAME CONFIGURATIONS

NOTE: All **La Tavola platforms** (Magic Table, Mobile Bridge, Nesting Table, Magic Cart and Magic Counter frame) feature the **Dynamic Built-in Modular System**®