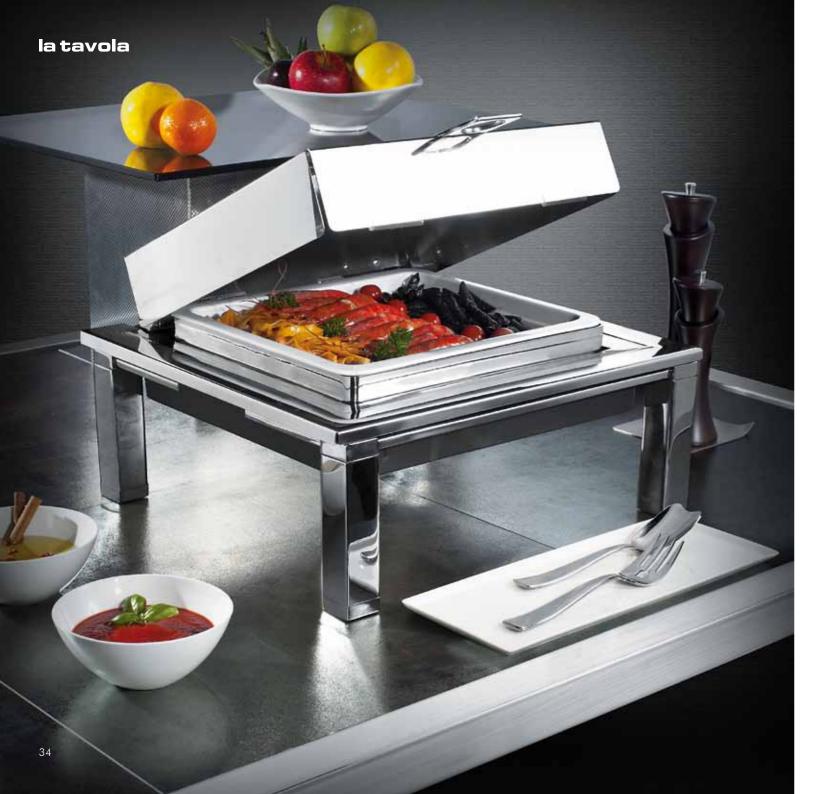

# LA TAVOLA'S BUFFET

# WONDERBUFFET

The Wonderbuffet is a revolution in the world of buffet equipment.

La Tavola brings to its customers a fresh design, well suited to match contemporary requirements of style.

La Tavola's Wonderbuffet features a large variety of warming, cooling and cooking functions that will excite and inspire Chefs.

We invite you to discover the functional subtleties of La Tavola's Wonderbuffet products as well as the endless possibilities of customization and personalization.