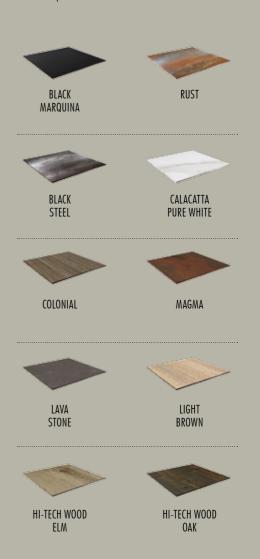

La Tavola's buffet stations feature a unique design, countless possibilities in terms of customization and the use of proprietary and patented technologies.

The Dynamic Built-In Modular System® is the heart of La Tavola's Buffet Stations and enables operators to experience the most flexible buffet system currently on the market.

# CHOOSE YOUR PLATFORM

The Dynamic Built-In Modular System<sup>®</sup> gives La Tavola's buffet stations total versatility, with over 40 WARMING, COOLING and COOKING functions available.