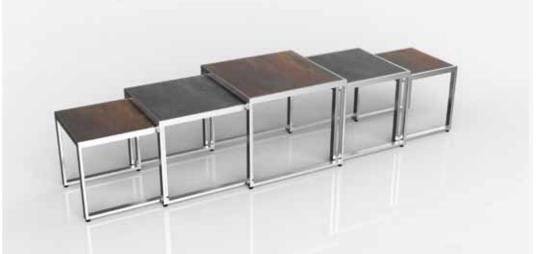

MOBILITY

4 hidden wheels (2 with brakes)

STORAGE

N.A.

THE MOBILE BRIDGE IS AN EXPRESSION OF FINE ITALIAN DESIGN AND HANDMADE CRAFTSMANSHIP

Nesting Tables
versatility and
design without
compromise

PLATFORM MATERIAL

Stainless Steel

TOPS

High Tech Ceramic or High Pressure Laminate

SIDE PANELS
High Pressure
Laminate

SIZES

6 standard sizes with 3 different heights or customized

MOBILITY

On casters or on dedicated cart

STORAGE

Nest three tables in the space of one

Magic Carts a new frontier in food service

MAGIC CART

PLATFORM MATERIAL

Stainless Steel

TOPS

High Tech Ceramic and High Pressure Laminate