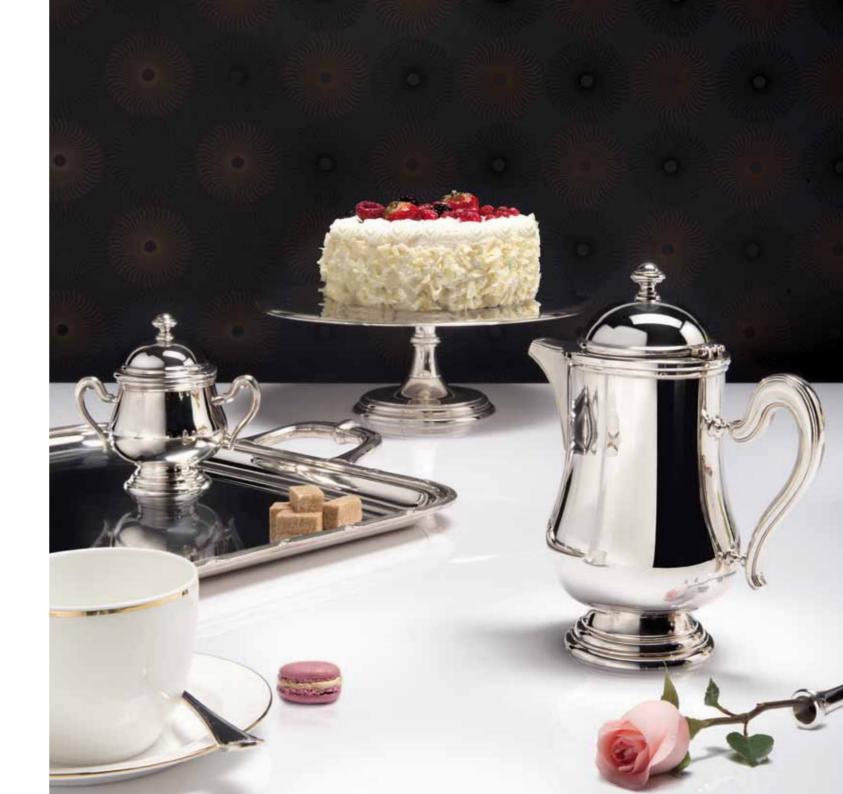

# BALLET

Inspired by the silverware of the first class restaurants on luxury cruise liners that sailed the oceans at the beginning of the twentieth-century, the Ballet collection revives the opulence of that exclusive world, with a 21st century touch.

The collection sits beautifully on the tables of today's new temples of luxury, themselves the work of talented designers and stylists.

Ballet represents the height of elegance, raising the bar of tabletop presentation to new levels.

"SETTING THE TABLE WITH
BALLET CANNOT BUT INSPIRE
AN INDULGENT AND LEISURELY
DINING EXPERIENCE"

SERGIO SAMBONET