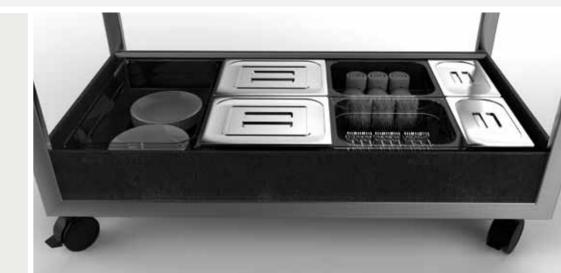

# WONDERBUFFET

The Wonderbuffet is a revolution in the world of buffet equipment.

La Tavola brings to its customers a fresh design, well suited to match contemporary requirements of style.

La Tavola's Wonderbuffet features a large variety of warming, cooling and cooking functions that will excite and inspire Chefs.

# ACCESSORIES

La Tavola's wonderbuffet line is completed by a large range of accessories such as juice and milk dispensers, cereal holders, bread and fruit baskets, croissant warmers, hot beverage dispensers, bread cutting boards and much more.