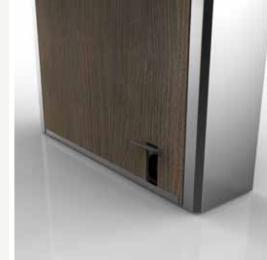

The Mobile Bridge's wheels are concealed by the inner and outer side panels and the lever to lock and unlock the wheels is easily accessible at all times