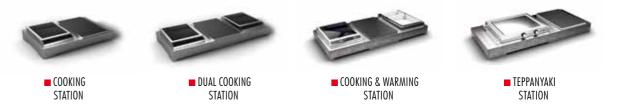

# COOKING FUNCTIONS

La Tavola's free-standing cooking stations are streamlined, practical, easy to use, clean and store.

Above: Electric Hot Well. Right: Chill-it Cooling System with cover

# CHOOSE YOUR PLATFORM

The Dynamic Built-In Modular System<sup>®</sup> gives La Tavola's buffet stations total versatility, with over 40 WARMING, COOLING and COOKING functions available.