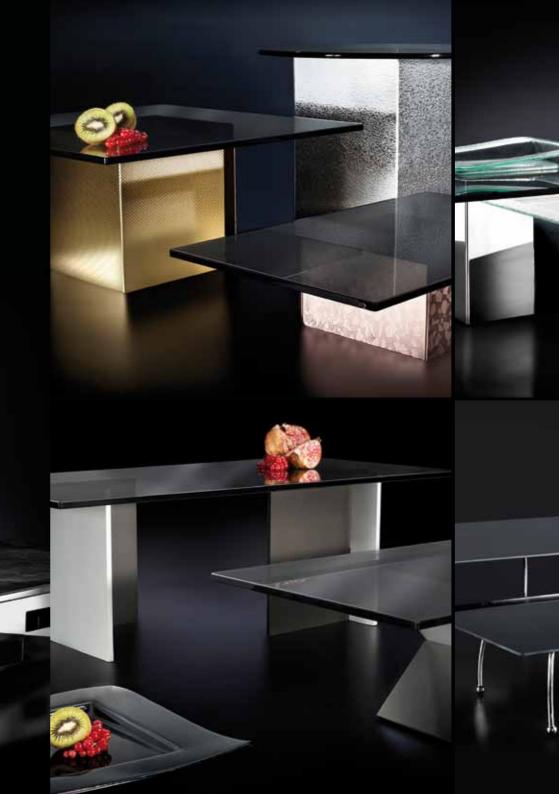

# RISERS

A large range of risers is available with 3 different heights to create multi-level displays. Be creative - Cubes, Crosses, Cuts and Corners - make it as flexible as Origami!

For further personalization you can choose from a range of different finishes and colors.

# MINERAL RISERS

The Mineral Riser collection offers a choice of stylish and elegant finishes. Discover the stunning combinations of different finishes.

A collection that is sure to make a statement.

# ORGANIC RISERS

A collection of see-through risers made of natural materials embedded in translucent resin panels.

With a wide selection of natural products used as an inter-layer, discover the best match for the look you want to achieve.