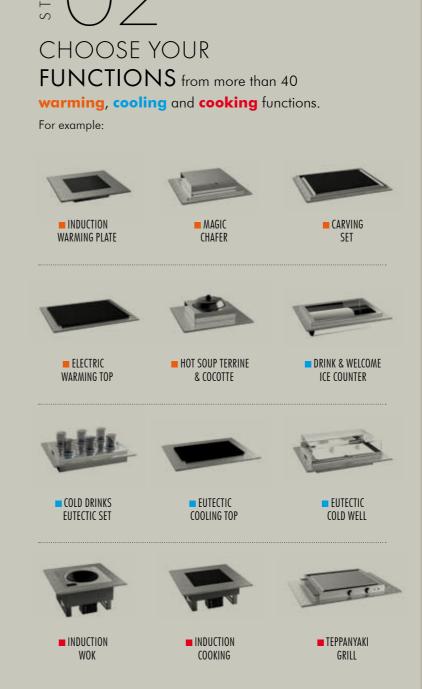

# CHOOSE YOUR PLATFORM

The Dynamic Built-In Modular System<sup>®</sup> gives La Tavola's buffet stations total versatility, with over 40 WARMING, COOLING and COOKING functions available.

# WARMING FUNCTIONS

The main challenge to maintaining heat is to make sure food retains its flavours and properties over time. La Tavola's warming functions help you achieve just that objective, with specific solutions for different dishes, service styles and power sources available.

# COOLING FUNCTIONS

Stylish cooling solutions powered by eutectic cooling plates. Ideal for fruit and salad, yoghurt, sushi, cold cuts, beverages and ice cream. Maximum versatility of use without requiring electricity.

# COOKING FUNCTIONS

La Tavola's free-standing cooking stations are streamlined, practical, easy to use, clean and store.

Above: Electric Hot Well. Right: Chill-it Cooling System with cover