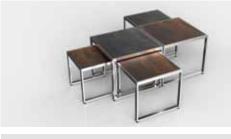

MOBILITY

4 hidden wheels (2 with brakes)

STORAGE

N.A.

THE MOBILE BRIDGE IS AN EXPRESSION OF FINE ITALIAN DESIGN AND HANDMADE CRAFTSMANSHIP

Nesting Tables
versatility and
design without
compromise

PLATFORM MATERIAL

Stainless Steel

TOPS

High Tech Ceramic or High Pressure Laminate

SIDE PANELS
High Pressure
Laminate

SIZES

6 standard sizes with 3 different heights or customized

MOBILITY

On casters or on dedicated cart

STORAGE

Nest three tables in the space of one

Magic Carts a new frontier in food service

MAGIC CART

PLATFORM MATERIAL

Stainless Steel

TOPS

High Tech Ceramic and High Pressure Laminate