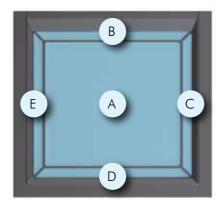

Water Pan top view

## CONTROLLED HUMIDITY SYSTEM®

Thanks to its CHS® patented Water Pan, the Magic Chafer® provides the exact amount of steam necessary for any particular dish.

The CHS® Water Pan is divided into 5 compartments, a large central one (A) and 4 adjacent ones (B-C-D-E).

By filling all, some, or none of them, you will be able to control the amount of steam generated by your Magic Chafer®.

"OUR EQUIPMENT IS ELEGANT AND MINIMALIST - THE TRUE PROTAGONIST MUST BE THE FOOD"