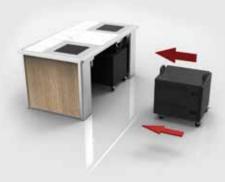

STORAGE

Nest three tables in the space of one

Magic Carts a new frontier in food service

MAGIC CART

PLATFORM MATERIAL

Stainless Steel

TOPS

High Tech Ceramic and High Pressure Laminate

SIDE PANELS
High Pressure
Laminate

SIZES
2 sizes
available

On casters

51

STORAGE N.A. A DESIGNER CART
WITH THE EXTREME
VERSATILITY OF
THE DYNAMIC BUILT-IN
MODULAR SYSTEM

**Magic Counter** Frame the only flexible solution for fixed counters