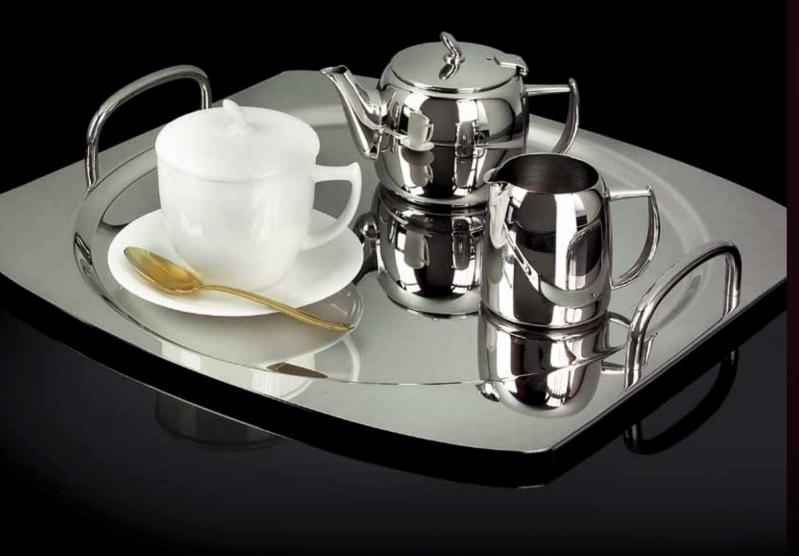

# CAFE & CLUB

A holloware line is identified by the style of its coffee and tea pots.

Those of the Cafe & Club collection are characterized by their unique lid - the one-of-a-kind knob conjures up memories of the berets of Parisian painters who, on nice spring days, would lay out their easels along the Seine river.

The harmonious silhouette created by the bone china cups of the Porcelain & Bone China collection creates a happy communion between metal and porcelain.

"THE DESIGN OF THE CAFE CLUB LINE IS CONTEMPORARY AND VERSATILE, WITH A LIVELY AND DYNAMIC CHARACTER"