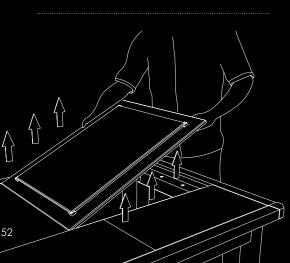

# THE MOBILE FRAME CAN BE ADJUSTED TO ACCOMODATE FUNCTIONS OF DIFFERENT SIZES

# THE DYNAMIC BUILT-IN MODULAR SYSTEM® EXAMPLES OF MOBILE FRAME CONFIGURATIONS

NOTE: All **La Tavola platforms** (Magic Table, Mobile Bridge, Nesting Table, Magic Cart and Magic Counter frame) feature the **Dynamic Built-in Modular System**®