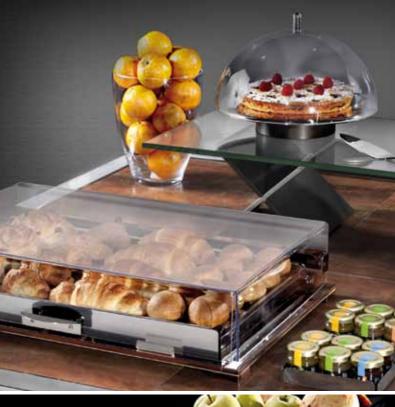

# WARMING FUNCTIONS

The main challenge to maintaining heat is to make sure food retains its flavours and properties over time. La Tavola's warming functions help you achieve just that objective, with specific solutions for different dishes, service styles and power sources available.

# COOLING FUNCTIONS

Stylish cooling solutions powered by eutectic cooling plates. Ideal for fruit and salad, yoghurt, sushi, cold cuts, beverages and ice cream. Maximum versatility of use without requiring electricity.

# ACCESSORIES

La Tavola's wonderbuffet line is completed by a large range of accessories such as juice and milk dispensers, cereal holders, bread and fruit baskets, croissant warmers, hot beverage dispensers, bread cutting boards and much more.