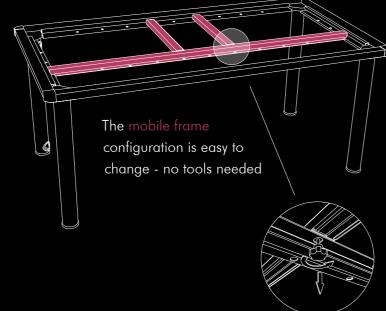

La Tavola's buffet stations feature a unique design, countless possibilities in terms of customization and the use of proprietary and patented technologies.

The Dynamic Built-In Modular System® is the heart of La Tavola's Buffet Stations and enables operators to experience the most flexible buffet system currently on the market.

# THE MOBILE FRAME CAN BE ADJUSTED TO ACCOMODATE FUNCTIONS OF DIFFERENT SIZES

# THE DYNAMIC BUILT-IN MODULAR SYSTEM® EXAMPLES OF MOBILE FRAME CONFIGURATIONS

NOTE: All **La Tavola platforms** (Magic Table, Mobile Bridge, Nesting Table, Magic Cart and Magic Counter frame) feature the **Dynamic Built-in Modular System**®