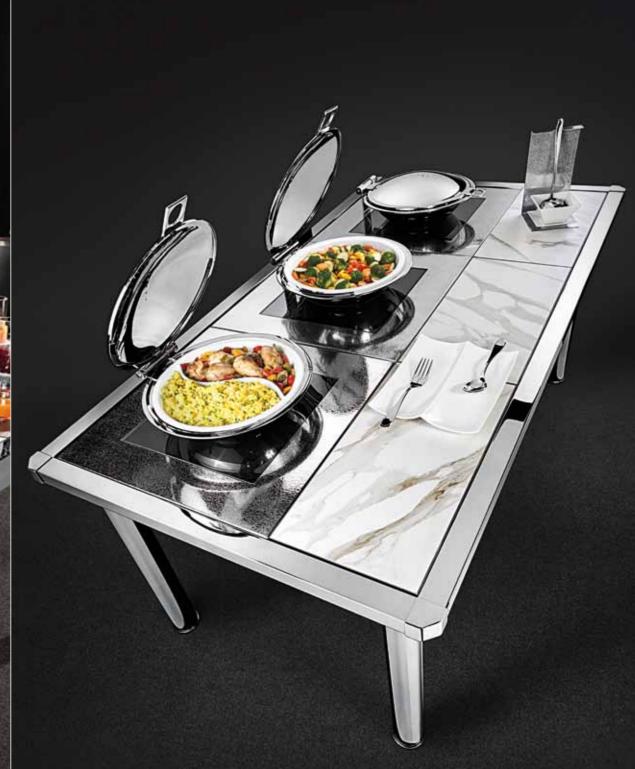

# WONDERBUFFET

The Wonderbuffet is a revolution in the world of buffet equipment.

La Tavola brings to its customers a fresh design, well suited to match contemporary requirements of style.

La Tavola's Wonderbuffet features a large variety of warming, cooling and cooking functions that will excite and inspire Chefs.

We invite you to discover the functional subtleties of La Tavola's Wonderbuffet products as well as the endless possibilities of customization and personalization.

# WARMING FUNCTIONS

The main challenge to maintaining heat is to make sure food retains its flavours and properties over time. La Tavola's warming functions help you achieve just that objective, with specific solutions for different dishes, service styles and power sources available.

# COOKING FUNCTIONS

La Tavola's free-standing cooking stations are streamlined, practical, easy to use, clean and store.

Above: Electric Hot Well. Right: Chill-it Cooling System with cover