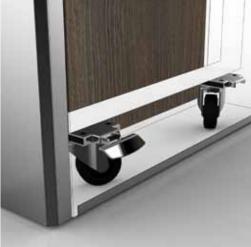

The Mobile Bridge's wheels are concealed by the inner and outer side panels and the lever to lock and unlock the wheels is easily accessible at all times