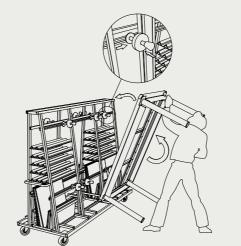

Magic Tables where beauty and functionality meet versatility

Magic Table Cart: stores up to 6 Magic Tables size 190x70 cm and up to 4 Magic Tables size 190x100

PLATFORM MATERIAL

Stainless Steel

TOPS

High Tech Ceramic or
High Pressure Laminate

SIZES 8 sizes available

Disassembled,

STORAGE

Up to 6 disassembled tables per cart

FUNCTIONAL FURNITURE: HIGH-END DESIGNER TABLE AND BUFFET STATION ALL IN ONE

**Mobile Bridge** re-defining the look of mobile buffet equipment