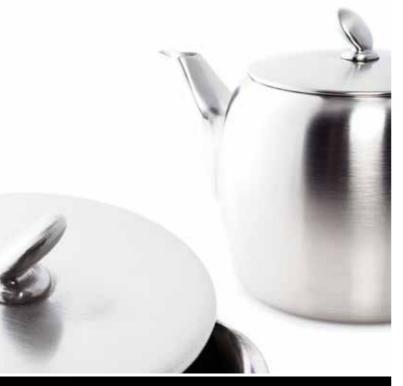

# CAFE & CLUB

A holloware line is identified by the style of its coffee and tea pots.

Those of the Cafe & Club collection are characterized by their unique lid - the one-of-a-kind knob conjures up memories of the berets of Parisian painters who, on nice spring days, would lay out their easels along the Seine river.

The harmonious silhouette created by the bone china cups of the Porcelain & Bone China collection creates a happy communion between metal and porcelain.

"THE DESIGN OF THE CAFE CLUB LINE IS CONTEMPORARY AND VERSATILE, WITH A LIVELY AND DYNAMIC CHARACTER"