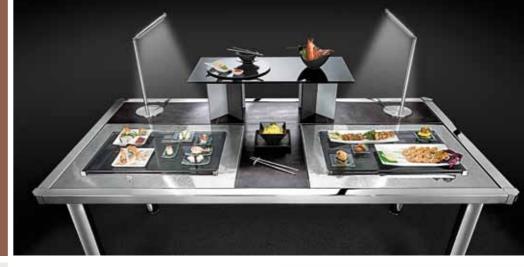

# RISERS

A large range of risers is available with 3 different heights to create multi-level displays. Be creative - Cubes, Crosses, Cuts and Corners - make it as flexible as Origami!

For further personalization you can choose from a range of different finishes and colors.

A VARIETY OF METAL COLORS, FINISHES AND SURFACE TEXTURES

# MINERAL RISERS

The Mineral Riser collection offers a choice of stylish and elegant finishes. Discover the stunning combinations of different finishes.

A collection that is sure to make a statement.

# ORGANIC RISERS

A collection of see-through risers made of natural materials embedded in translucent resin panels.

With a wide selection of natural products used as an inter-layer, discover the best match for the look you want to achieve.