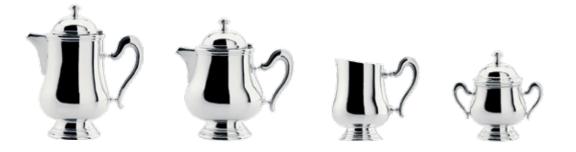

# LA TAVOLA'S SILVERWARE

# BALLET

Inspired by the silverware of the first class restaurants on luxury cruise liners that sailed the oceans at the beginning of the twentieth-century, the Ballet collection revives the opulence of that exclusive world, with a 21st century touch.

The collection sits beautifully on the tables of today's new temples of luxury, themselves the work of talented designers and stylists.

Ballet represents the height of elegance, raising the bar of tabletop presentation to new levels.