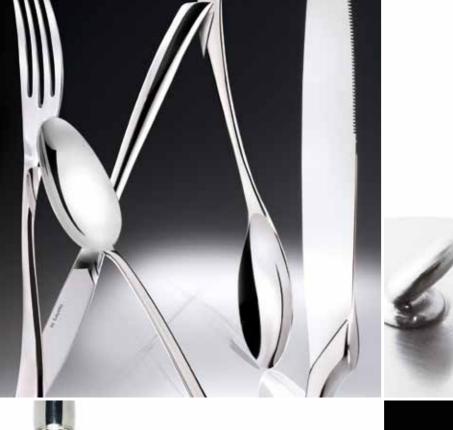

# FLATWARE

Designing beautiful flatware is not within everyone's capability.

Good taste, sensitivity, and above all else, years of trade experience are required. Every single item is the result of painstaking attention to detail that makes each pattern unique. To create a great flatware pattern one needs to make sure all of the right ingredients - weight, harmony of shape, proportion, ergonomics, balance - are present in exactly the right proportions.

The patterns in this collection have been designed by La Tavola's R. & D. Team under the supervision of Giulio and Sergio Sambonet.

Those personally designed by them are identified by the trademarks:

Première is a registered design by Giulio Sambonet

Right: Yuki

Both models are registered designs by Giulio Sambonet

Left:

New Wave

Right:

Vegan (1)

Fusion (2)

Chill Out (3) Lounge (4)

Vegan and Fusion are registered designs by Giulio Sambonet

Lounge is a registered design by Sergio Sambonet

Based on PVD technology (Physical Vapour Deposition), the titanium coating process allows the formation of a highly adherent film which has exceptional chemical and physical characteristics such as an extremely hard surface and high resistance to corrosion.