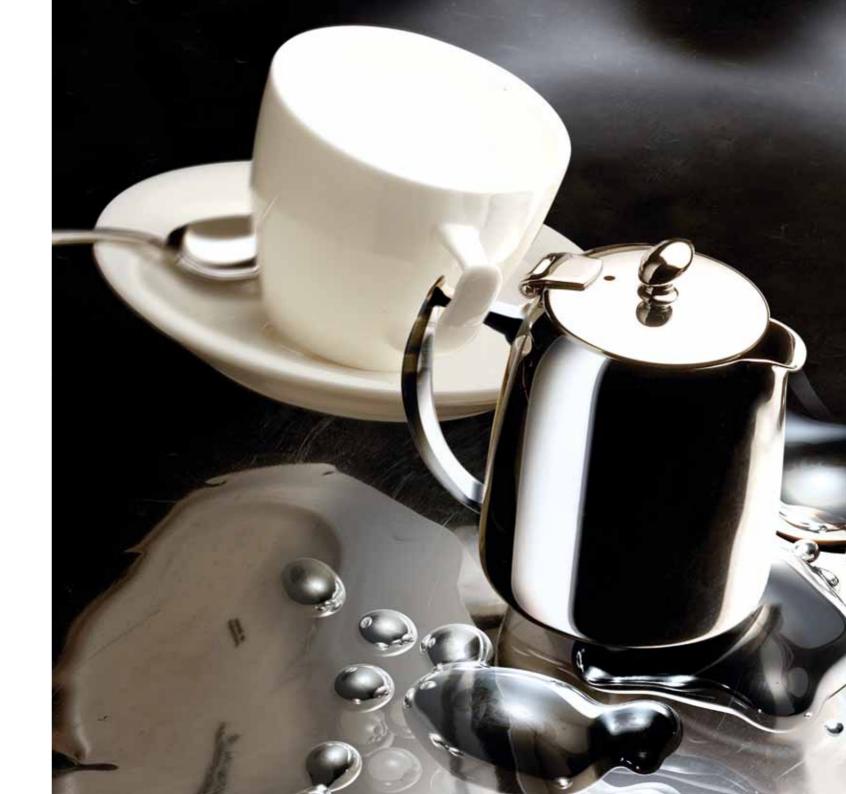

# CAFE & CLUB

A holloware line is identified by the style of its coffee and tea pots.

Those of the Cafe & Club collection are characterized by their unique lid - the one-of-a-kind knob conjures up memories of the berets of Parisian painters who, on nice spring days, would lay out their easels along the Seine river.

The harmonious silhouette created by the bone china cups of the Porcelain & Bone China collection creates a happy communion between metal and porcelain.

"THE DESIGN OF THE CAFE CLUB LINE IS CONTEMPORARY AND VERSATILE, WITH A LIVELY AND DYNAMIC CHARACTER"