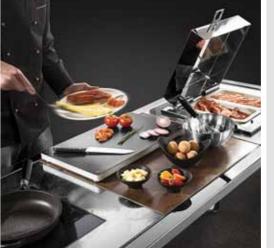

# WONDERBUFFET

The Wonderbuffet is a revolution in the world of buffet equipment.

La Tavola brings to its customers a fresh design, well suited to match contemporary requirements of style.

La Tavola's Wonderbuffet features a large variety of warming, cooling and cooking functions that will excite and inspire Chefs.

We invite you to discover the functional subtleties of La Tavola's Wonderbuffet products as well as the endless possibilities of customization and personalization.

# COOKING FUNCTIONS

La Tavola's free-standing cooking stations are streamlined, practical, easy to use, clean and store.

Above: Electric Hot Well. Right: Chill-it Cooling System with cover