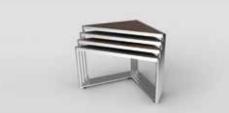

# RISERS

A large range of risers is available with 3 different heights to create multi-level displays. Be creative - Cubes, Crosses, Cuts and Corners - make it as flexible as Origami!

For further personalization you can choose from a range of different finishes and colors.

This collection of eco-friendly risers (made of 40% recycled material) comes with 3 standard heights to create a dynamic presentation.