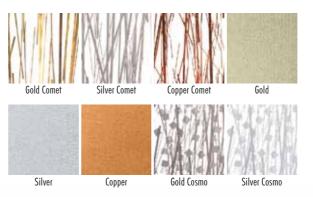

# ORGANIC RISERS

A collection of see-through risers made of natural materials embedded in translucent resin panels.

With a wide selection of natural products used as an inter-layer, discover the best match for the look you want to achieve.

This collection of eco-friendly risers (made of 40% recycled material) comes with 3 standard heights to create a dynamic presentation.