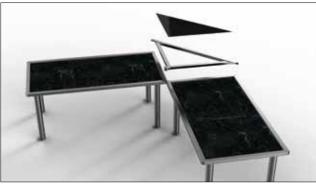

## BUFFET LAYOUT & BLUEPRINT STUDY

Send us the blueprint of your buffet room and we will use it to prepare a 2D proposal.

Discover how Magic Tables can be joined together using special components such as glass top corners and extensions, to create semi-permanent buffets. Upon approval of the 2D proposal we will prepare a high resolution 3D rendering along with a price quote.