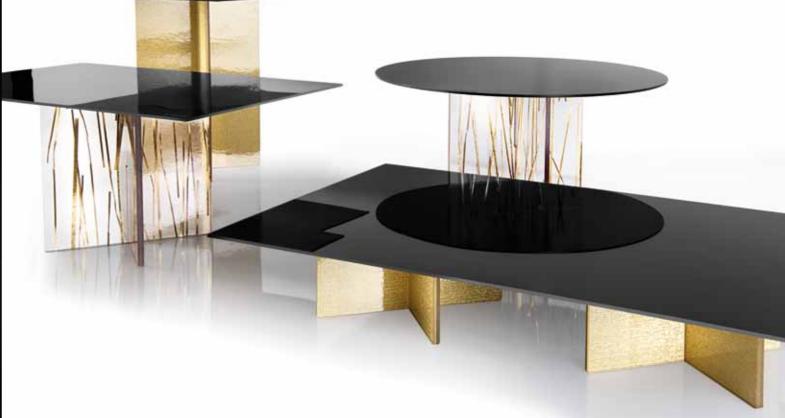

# RISERS

A large range of risers is available with 3 different heights to create multi-level displays. Be creative - Cubes, Crosses, Cuts and Corners - make it as flexible as Origami!

For further personalization you can choose from a range of different finishes and colors.

# ORGANIC RISERS

A collection of see-through risers made of natural materials embedded in translucent resin panels.

With a wide selection of natural products used as an inter-layer, discover the best match for the look you want to achieve.