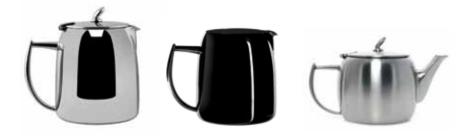

# CAFE & CLUB

A holloware line is identified by the style of its coffee and tea pots.

Those of the Cafe & Club collection are characterized by their unique lid - the one-of-a-kind knob conjures up memories of the berets of Parisian painters who, on nice spring days, would lay out their easels along the Seine river.

The harmonious silhouette created by the bone china cups of the Porcelain & Bone China collection creates a happy communion between metal and porcelain.

"THE DESIGN OF THE CAFE CLUB LINE IS CONTEMPORARY AND VERSATILE, WITH A LIVELY AND DYNAMIC CHARACTER"