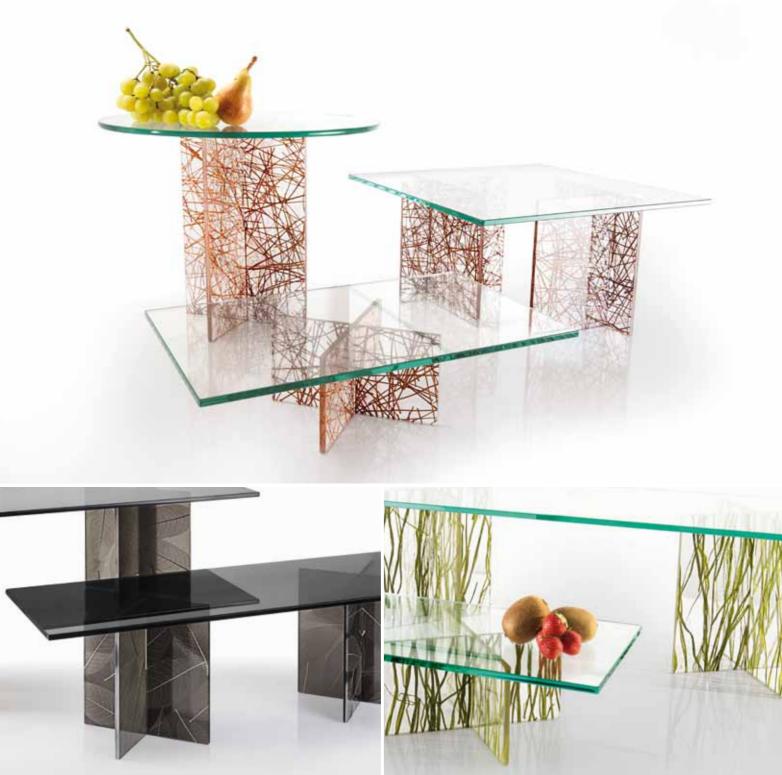

# ORGANIC RISERS

A collection of see-through risers made of natural materials embedded in translucent resin panels.

With a wide selection of natural products used as an inter-layer, discover the best match for the look you want to achieve.

This collection of eco-friendly risers (made of 40% recycled material) comes with 3 standard heights to create a dynamic presentation.