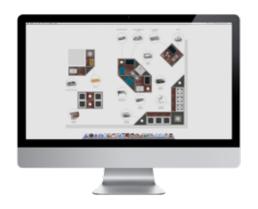

## BUFFET LAYOUT & BLUEPRINT STUDY

Send us the blueprint of your buffet room and we will use it to prepare a 2D proposal.

Discover how Magic Tables can be joined together using special components such as glass top corners and extensions, to create semi-permanent buffets. Upon approval of the 2D proposal we will prepare a high resolution 3D rendering along with a price quote.