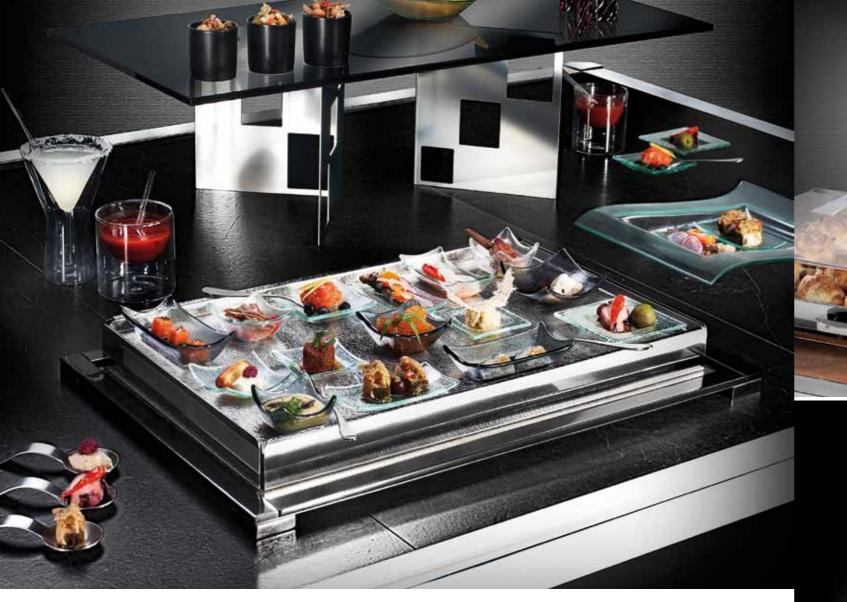

# BUFFET STATIONS

A DIFFERENT BUFFET EVERY DAY

Discover La Tavola's versatile food presentation solutions for banquets, ballrooms, events, break out rooms, coffee breaks, display cooking and much more.

With an unprecedented variety of functions, La Tavola's buffet stations will meet the needs of even the most demanding chefs.

La Tavola's buffet stations feature a unique design, countless possibilities in terms of customization and the use of proprietary and patented technologies.

The Dynamic Built-In Modular System® is the heart of La Tavola's Buffet Stations and enables operators to experience the most flexible buffet system currently on the market.