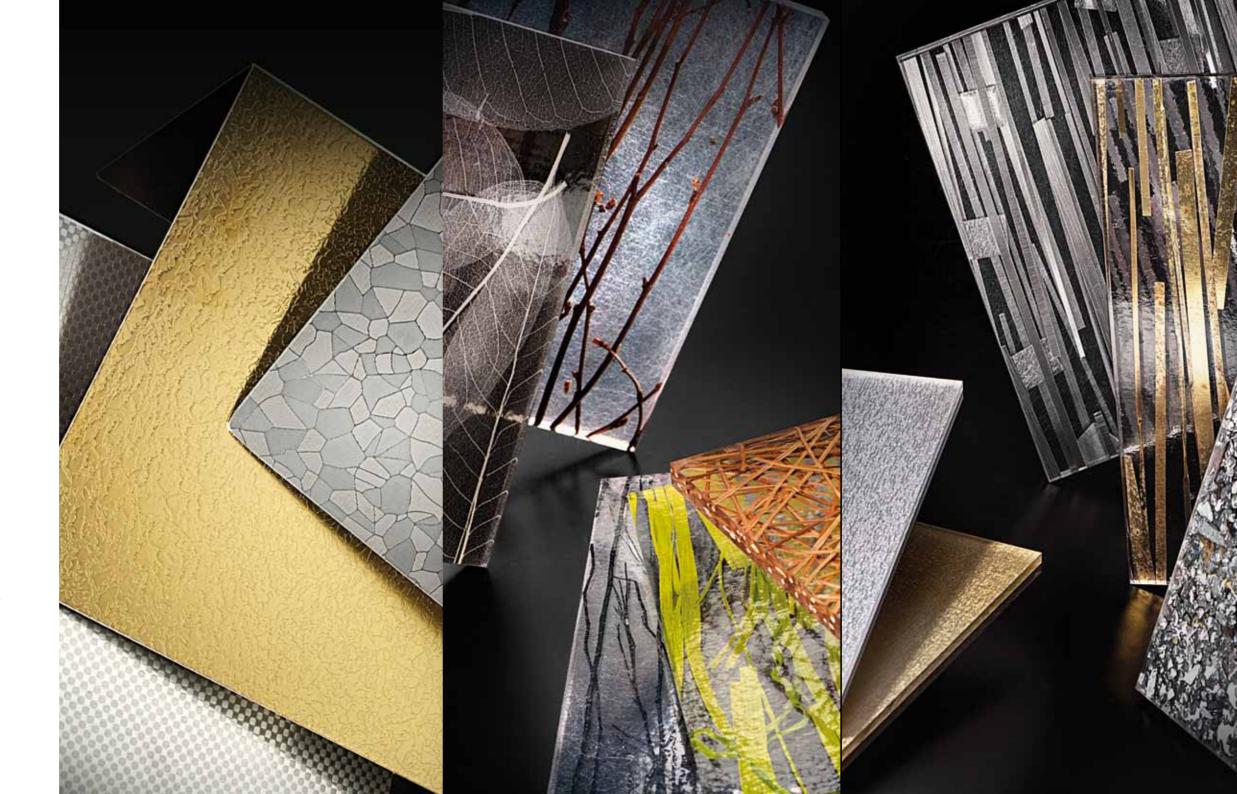

A VARIETY OF METAL COLORS, FINISHES AND SURFACE TEXTURES

# MINERAL RISERS

The Mineral Riser collection offers a choice of stylish and elegant finishes. Discover the stunning combinations of different finishes.

A collection that is sure to make a statement.

# ORGANIC RISERS

A collection of see-through risers made of natural materials embedded in translucent resin panels.

With a wide selection of natural products used as an inter-layer, discover the best match for the look you want to achieve.