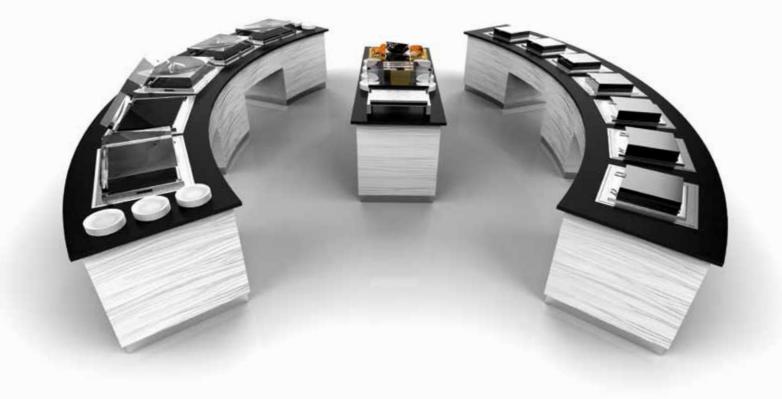

# BUFFET STATIONS

A DIFFERENT BUFFET EVERY DAY

Discover La Tavola's versatile food presentation solutions for banquets, ballrooms, events, break out rooms, coffee breaks, display cooking and much more.

With an unprecedented variety of functions, La Tavola's buffet stations will meet the needs of even the most demanding chefs.

La Tavola's buffet stations feature a unique design, countless possibilities in terms of customization and the use of proprietary and patented technologies.

The Dynamic Built-In Modular System® is the heart of La Tavola's Buffet Stations and enables operators to experience the most flexible buffet system currently on the market.

# CREATE YOUR VERY OWN STATION

With a variety of platforms to choose from, dozens of different built-in functions and a wide choice of materials and finishes, creating your very own buffet stations is easy and fun.