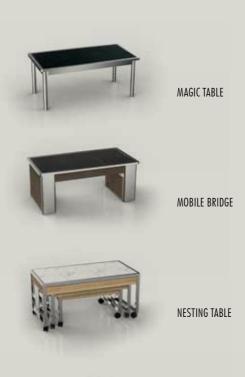

# THE DYNAMIC BUILT-IN MODULAR SYSTEM® EXAMPLES OF MOBILE FRAME CONFIGURATIONS

NOTE: All **La Tavola platforms** (Magic Table, Mobile Bridge, Nesting Table, Magic Cart and Magic Counter frame) feature the **Dynamic Built-in Modular System**®

Magic Tables where beauty and functionality meet versatility

Magic Table Cart: stores up to 6 Magic Tables size 190x70 cm and up to 4 Magic Tables size 190x100

PLATFORM MATERIAL

Stainless Steel

TOPS

High Tech Ceramic or
High Pressure Laminate

# MOBILE BRIDGE

PLATFORM MATERIAL

TOPS

High Tech Ceramic or High Pressure Laminate

SIDE PANELS High Pressure

Laminate

2 sizes (190 x 100 cm and 190 x 70 cm)

SIZES

STORAGE

Nest three tables in the space of one

Magic Carts a new frontier in food service

MAGIC CART

PLATFORM MATERIAL

Stainless Steel

TOPS

High Tech Ceramic and High Pressure Laminate