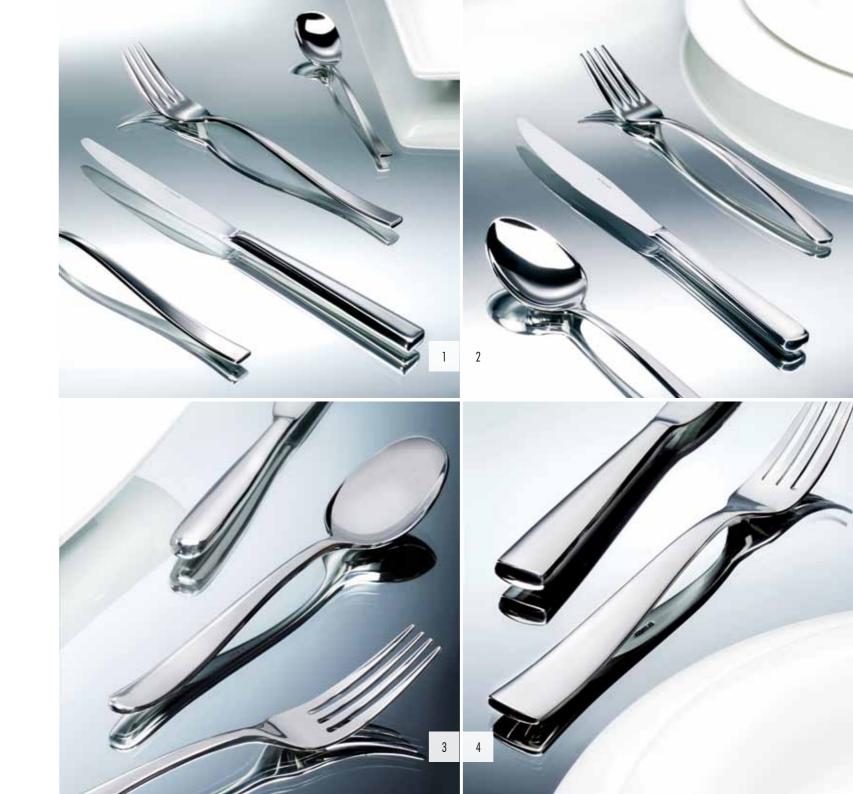

# FLATWARE

Designing beautiful flatware is not within everyone's capability.

Good taste, sensitivity, and above all else, years of trade experience are required. Every single item is the result of painstaking attention to detail that makes each pattern unique. To create a great flatware pattern one needs to make sure all of the right ingredients - weight, harmony of shape, proportion, ergonomics, balance - are present in exactly the right proportions.

The patterns in this collection have been designed by La Tavola's R. & D. Team under the supervision of Giulio and Sergio Sambonet.

Those personally designed by them are identified by the trademarks:

Première is a registered design by Giulio Sambonet

Right: Yuki

Both models are registered designs by Giulio Sambonet

Left:

New Wave

Right:

Vegan (1)

Fusion (2)

Chill Out (3) Lounge (4)

Vegan and Fusion are registered designs by Giulio Sambonet

Lounge is a registered design by Sergio Sambonet

Based on PVD technology (Physical Vapour Deposition), the titanium coating process allows the formation of a highly adherent film which has exceptional chemical and physical characteristics such as an extremely hard surface and high resistance to corrosion.