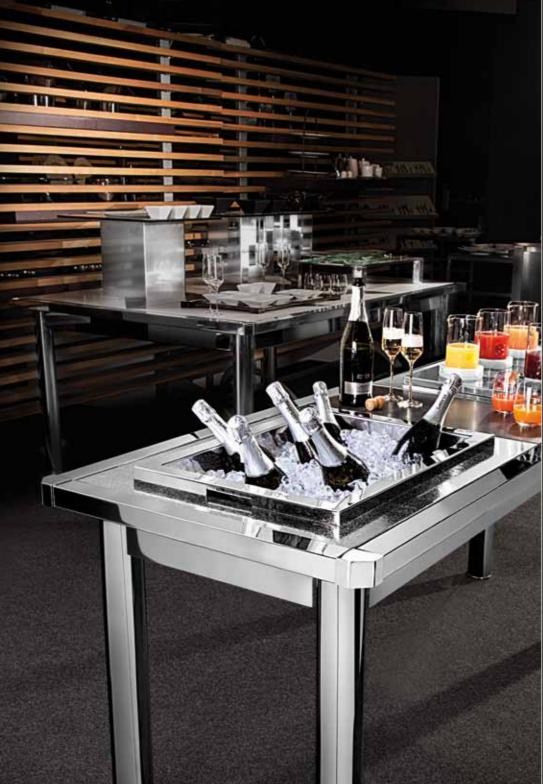

# BUFFET STATIONS

A DIFFERENT BUFFET EVERY DAY

Discover La Tavola's versatile food presentation solutions for banquets, ballrooms, events, break out rooms, coffee breaks, display cooking and much more.

With an unprecedented variety of functions, La Tavola's buffet stations will meet the needs of even the most demanding chefs.

La Tavola's buffet stations feature a unique design, countless possibilities in terms of customization and the use of proprietary and patented technologies.

The Dynamic Built-In Modular System® is the heart of La Tavola's Buffet Stations and enables operators to experience the most flexible buffet system currently on the market.

# CREATE YOUR VERY OWN STATION

With a variety of platforms to choose from, dozens of different built-in functions and a wide choice of materials and finishes, creating your very own buffet stations is easy and fun.