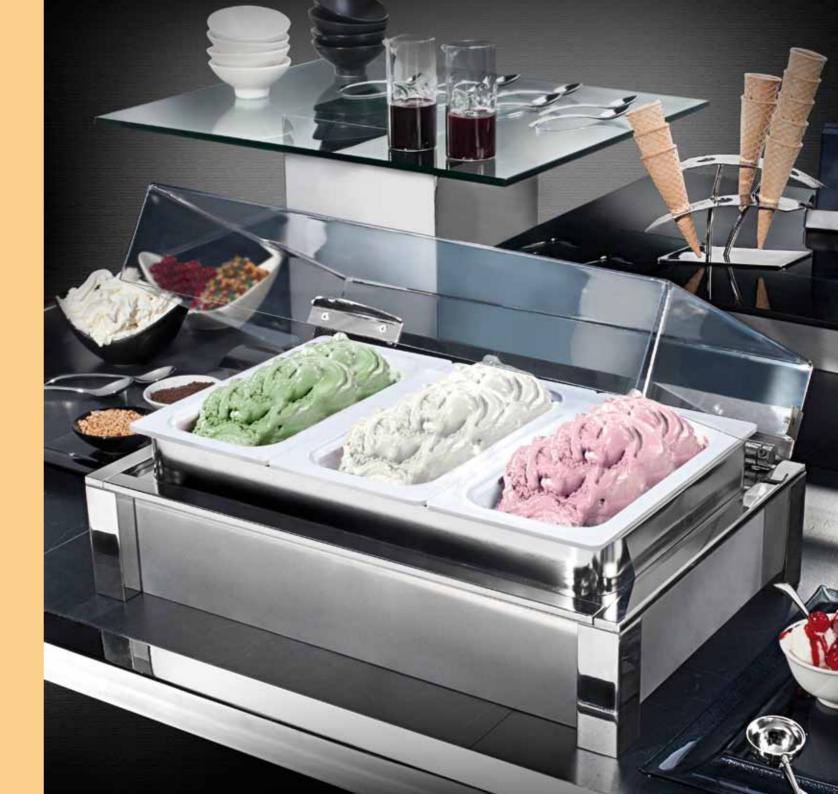

# COOLING FUNCTIONS

Stylish cooling solutions powered by eutectic cooling plates. Ideal for fruit and salad, yoghurt, sushi, cold cuts, beverages and ice cream. Maximum versatility of use without requiring electricity.