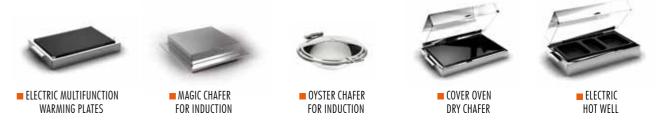

# WARMING FUNCTIONS

The main challenge to maintaining heat is to make sure food retains its flavours and properties over time. La Tavola's warming functions help you achieve just that objective, with specific solutions for different dishes, service styles and power sources available.

# THE MAGIC CHAFER IS THE ONLY CHAFER THAT ALLOWS FOR HUMIDITY CONTROL. NO MORE SOGGY FOOD!

# THE CHAFING DISH REVOLUTION MAGIC CHAFER

Right: Induction Magic Chafer

DIFFERENT DISHES REQUIRE DIFFERENT LEVELS OF HUMIDITY TO MAINTAIN THEIR TASTE, FRESHNESS AND CRISPNESS LONGER.

| TYPE OF FOOD                                                  |  | HUMIDITY REQUIRED | CHS® WATER PAN<br>Filling options |
|---------------------------------------------------------------|--|-------------------|-----------------------------------|
| BOILED RICE, STEAMED VEGETABLES<br>AND FISH, ETC              |  | HIGH HUMIDITY     |                                   |
| STEWED MEAT, FISH, VEGETABLES<br>WITH ANY TYPE OF SAUCE, ETC  |  | LIMITED HUMIDITY  |                                   |
| ROASTED AND BROILED MEATS,<br>FRIED FOOD, BAKED POTATOES, ETC |  | NO HUMIDITY / DRY |                                   |

## CONTROLLED HUMIDITY SYSTEM®

Thanks to its CHS® patented Water Pan, the Magic Chafer® provides the exact amount of steam necessary for any particular dish.

The CHS® Water Pan is divided into 5 compartments, a large central one (A) and 4 adjacent ones (B-C-D-E).