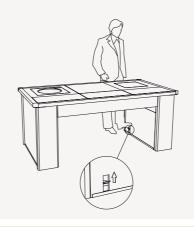

# THE MOBILE FRAME CAN BE ADJUSTED TO ACCOMODATE FUNCTIONS OF DIFFERENT SIZES

# THE DYNAMIC BUILT-IN MODULAR SYSTEM® EXAMPLES OF MOBILE FRAME CONFIGURATIONS

NOTE: All **La Tavola platforms** (Magic Table, Mobile Bridge, Nesting Table, Magic Cart and Magic Counter frame) feature the **Dynamic Built-in Modular System**®