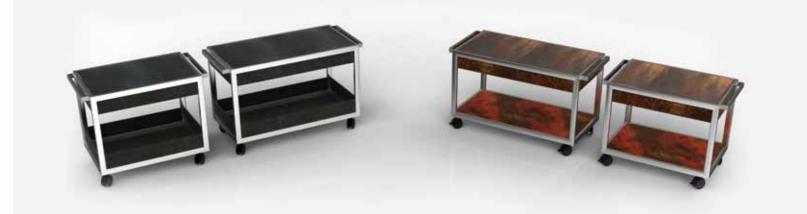

STORAGE

Nest three tables in the space of one

Magic Carts a new frontier in food service

MAGIC CART

PLATFORM MATERIAL

Stainless Steel

TOPS

High Tech Ceramic and High Pressure Laminate

SIDE PANELS
High Pressure
Laminate

SIZES
2 sizes
available

On casters

51

STORAGE N.A. A DESIGNER CART
WITH THE EXTREME
VERSATILITY OF
THE DYNAMIC BUILT-IN
MODULAR SYSTEM

**Magic Counter** Frame the only flexible solution for fixed counters