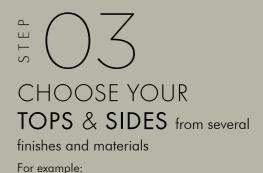

# RISERS

A large range of risers is available with 3 different heights to create multi-level displays. Be creative - Cubes, Crosses, Cuts and Corners - make it as flexible as Origami!

For further personalization you can choose from a range of different finishes and colors.

A VARIETY OF METAL COLORS, FINISHES AND SURFACE TEXTURES

# MINERAL RISERS

The Mineral Riser collection offers a choice of stylish and elegant finishes. Discover the stunning combinations of different finishes.

A collection that is sure to make a statement.

# ORGANIC RISERS

A collection of see-through risers made of natural materials embedded in translucent resin panels.

With a wide selection of natural products used as an inter-layer, discover the best match for the look you want to achieve.

This collection of eco-friendly risers (made of 40% recycled material) comes with 3 standard heights to create a dynamic presentation.