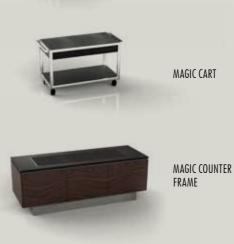

STORAGE

Nest three tables in the space of one

Magic Carts a new frontier in food service

MAGIC CART

PLATFORM MATERIAL

Stainless Steel

TOPS

High Tech Ceramic and High Pressure Laminate

SIDE PANELS
High Pressure
Laminate

SIZES
2 sizes
available

On casters

51

STORAGE N.A. A DESIGNER CART
WITH THE EXTREME
VERSATILITY OF
THE DYNAMIC BUILT-IN
MODULAR SYSTEM

**Magic Counter** Frame the only flexible solution for fixed counters

# MAGIC COUNTER FRAME

PLATFORM MATERIAL

Counter of your choice

TOPS Surface of your choice

SIZES 10 standard sizes or customized

MOBILITY

STORAGE N.A.

THE ELEGANCE OF **BUILT-IN FUNCTIONS** WITHOUT THEIR TRADITIONAL INFLEXIBILITY