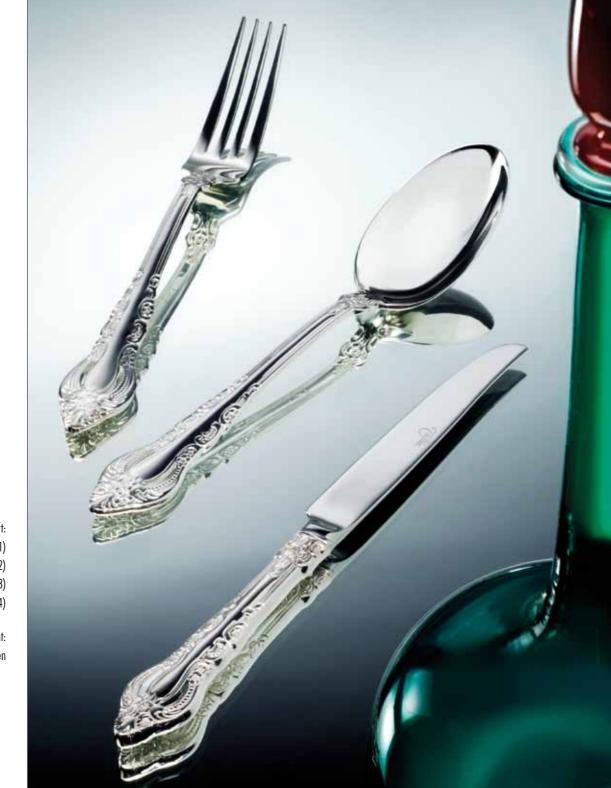

# LA TAVOLA'S SILVERWARE

# BALLET

Inspired by the silverware of the first class restaurants on luxury cruise liners that sailed the oceans at the beginning of the twentieth-century, the Ballet collection revives the opulence of that exclusive world, with a 21st century touch.

The collection sits beautifully on the tables of today's new temples of luxury, themselves the work of talented designers and stylists.

Ballet represents the height of elegance, raising the bar of tabletop presentation to new levels.

"SETTING THE TABLE WITH
BALLET CANNOT BUT INSPIRE
AN INDULGENT AND LEISURELY
DINING EXPERIENCE"

SERGIO SAMBONET