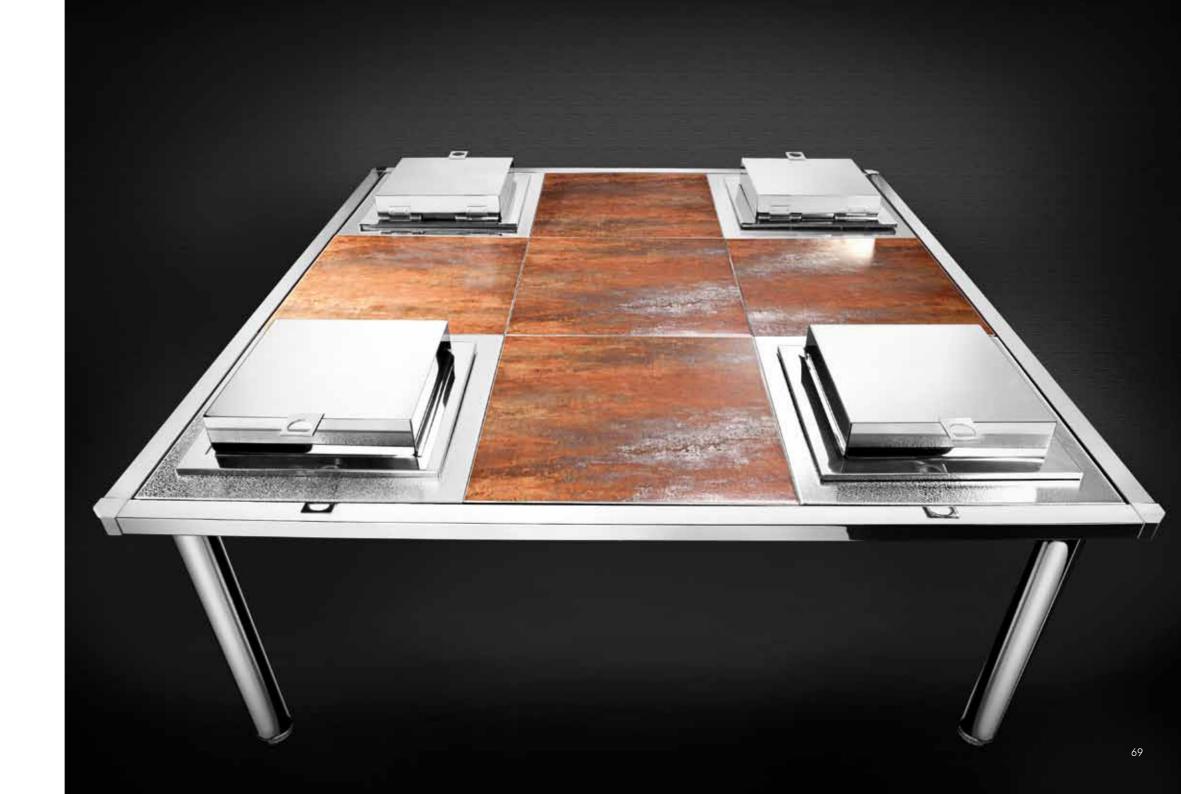

# THE DYNAMIC BUILT-IN MODULAR SYSTEM® EXAMPLES OF MOBILE FRAME CONFIGURATIONS

NOTE: All **La Tavola platforms** (Magic Table, Mobile Bridge, Nesting Table, Magic Cart and Magic Counter frame) feature the **Dynamic Built-in Modular System**®

Magic Tables where beauty and functionality meet versatility

Magic Table Cart: stores up to 6 Magic Tables size 190x70 cm and up to 4 Magic Tables size 190x100

PLATFORM MATERIAL

Stainless Steel

TOPS

High Tech Ceramic or
High Pressure Laminate

SIZES 8 sizes available

Disassembled,

STORAGE

Up to 6 disassembled tables per cart

FUNCTIONAL FURNITURE: HIGH-END DESIGNER TABLE AND BUFFET STATION ALL IN ONE

**Mobile Bridge** re-defining the look of mobile buffet equipment