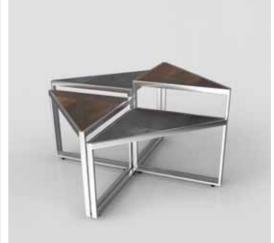

# RISERS

A large range of risers is available with 3 different heights to create multi-level displays. Be creative - Cubes, Crosses, Cuts and Corners - make it as flexible as Origami!

For further personalization you can choose from a range of different finishes and colors.

# MINERAL RISERS

The Mineral Riser collection offers a choice of stylish and elegant finishes. Discover the stunning combinations of different finishes.

A collection that is sure to make a statement.

# ORGANIC RISERS

A collection of see-through risers made of natural materials embedded in translucent resin panels.

With a wide selection of natural products used as an inter-layer, discover the best match for the look you want to achieve.