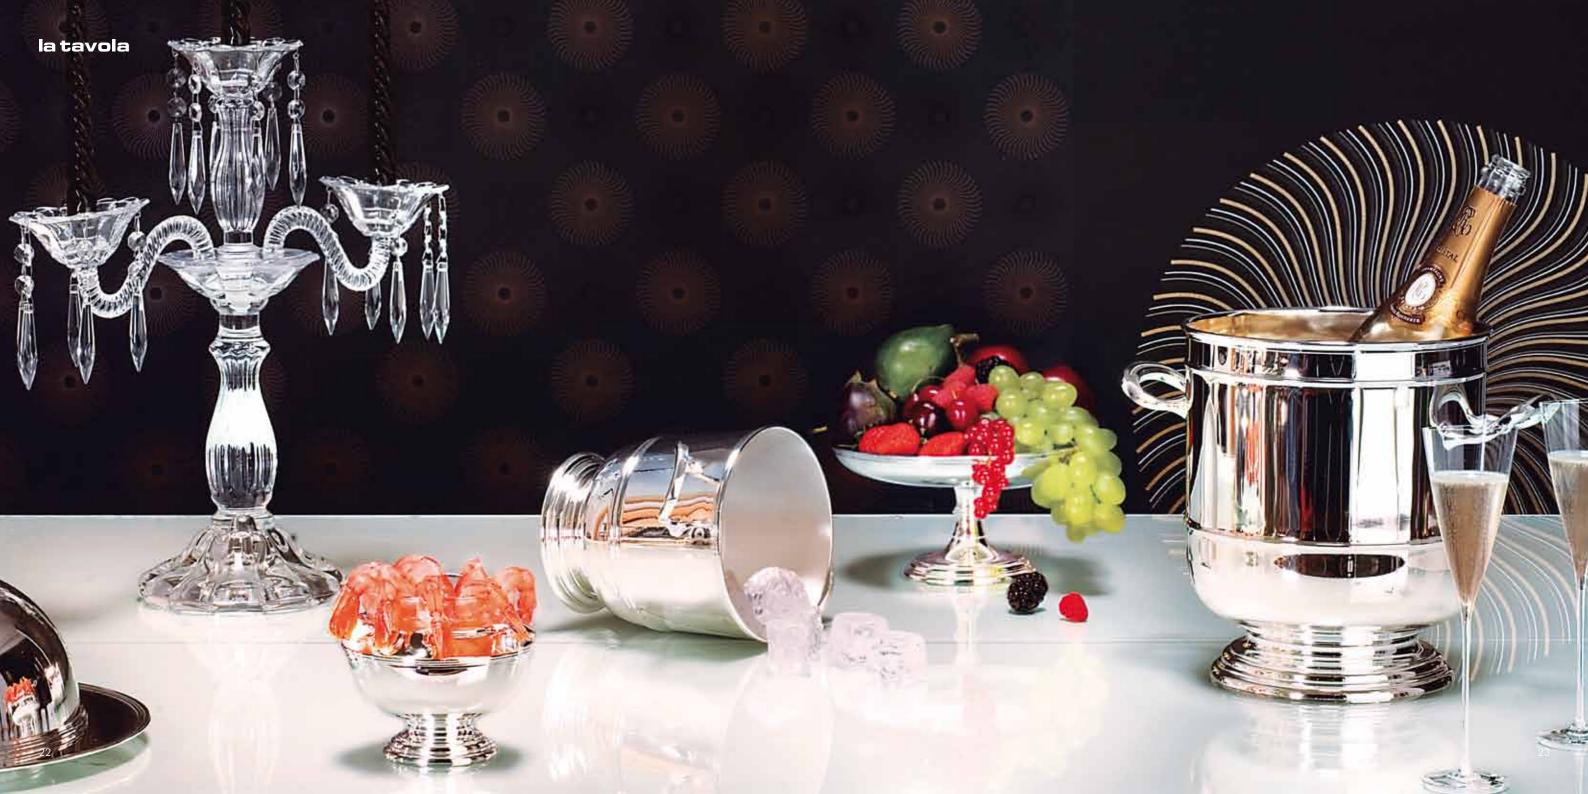

# LA TAVOLA'S HOLLOWARE

# CAFE & CLUB

A holloware line is identified by the style of its coffee and tea pots.

Those of the Cafe & Club collection are characterized by their unique lid - the one-of-a-kind knob conjures up memories of the berets of Parisian painters who, on nice spring days, would lay out their easels along the Seine river.

# LA TAVOLA'S SILVERWARE

# BALLET

Inspired by the silverware of the first class restaurants on luxury cruise liners that sailed the oceans at the beginning of the twentieth-century, the Ballet collection revives the opulence of that exclusive world, with a 21st century touch.