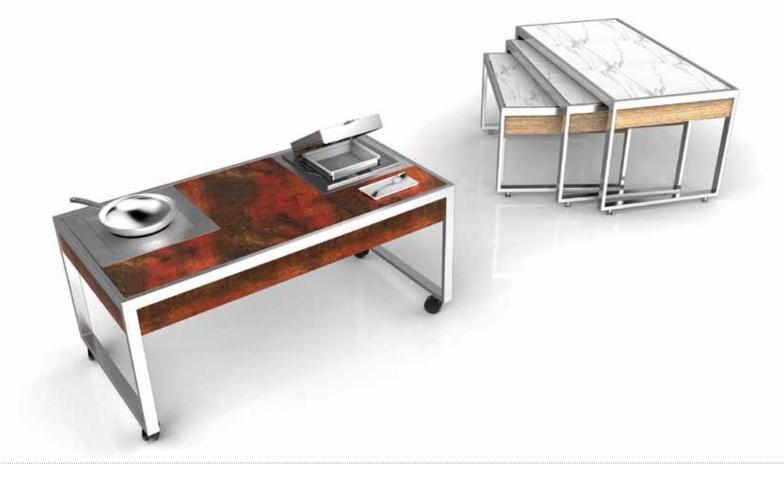

MOBILITY

4 hidden wheels (2 with brakes)

STORAGE

N.A.

THE MOBILE BRIDGE IS AN EXPRESSION OF FINE ITALIAN DESIGN AND HANDMADE CRAFTSMANSHIP

Nesting Tables
versatility and
design without
compromise

PLATFORM MATERIAL

Stainless Steel

TOPS

High Tech Ceramic or High Pressure Laminate

SIDE PANELS
High Pressure
Laminate

SIZES

6 standard sizes with 3 different heights or customized

MOBILITY

On casters or on dedicated cart

STORAGE

Nest three tables in the space of one

Magic Carts a new frontier in food service

MAGIC CART

PLATFORM MATERIAL

Stainless Steel

TOPS

High Tech Ceramic and High Pressure Laminate