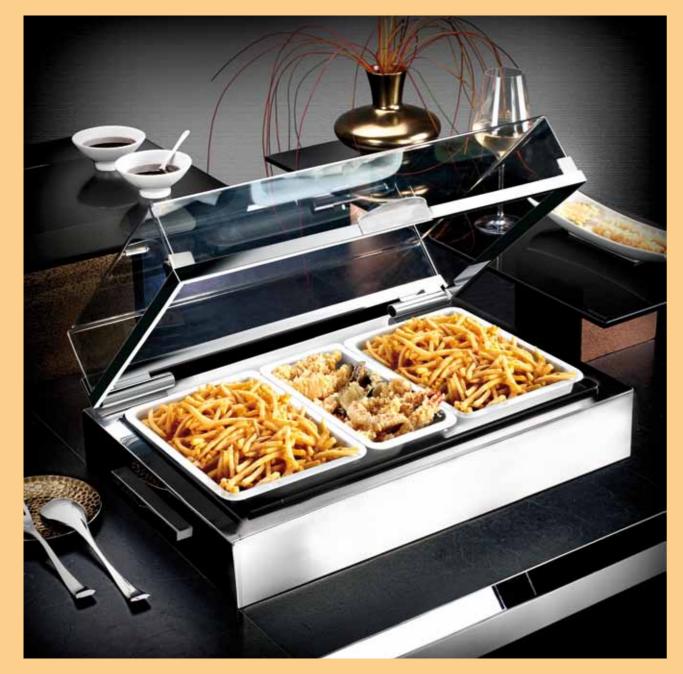

# WARMING FUNCTIONS

The main challenge to maintaining heat is to make sure food retains its flavours and properties over time. La Tavola's warming functions help you achieve just that objective, with specific solutions for different dishes, service styles and power sources available.

# THE MAGIC CHAFER IS THE ONLY CHAFER THAT ALLOWS FOR HUMIDITY CONTROL. NO MORE SOGGY FOOD!

# THE CHAFING DISH REVOLUTION MAGIC CHAFER

Right: Induction Magic Chafer

DIFFERENT DISHES REQUIRE DIFFERENT LEVELS OF HUMIDITY TO MAINTAIN THEIR TASTE, FRESHNESS AND CRISPNESS LONGER.

| TYPE OF FOOD                                                  |  | HUMIDITY REQUIRED | CHS® WATER PAN<br>Filling options |
|---------------------------------------------------------------|--|-------------------|-----------------------------------|
| BOILED RICE, STEAMED VEGETABLES<br>AND FISH, ETC              |  | HIGH HUMIDITY     |                                   |
| STEWED MEAT, FISH, VEGETABLES<br>WITH ANY TYPE OF SAUCE, ETC  |  | LIMITED HUMIDITY  |                                   |
| ROASTED AND BROILED MEATS,<br>FRIED FOOD, BAKED POTATOES, ETC |  | NO HUMIDITY / DRY |                                   |