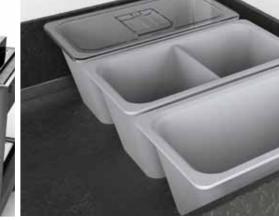

# COOLING FUNCTIONS

Stylish cooling solutions powered by eutectic cooling plates. Ideal for fruit and salad, yoghurt, sushi, cold cuts, beverages and ice cream. Maximum versatility of use without requiring electricity.

# ACCESSORIES

La Tavola's wonderbuffet line is completed by a large range of accessories such as juice and milk dispensers, cereal holders, bread and fruit baskets, croissant warmers, hot beverage dispensers, bread cutting boards and much more.