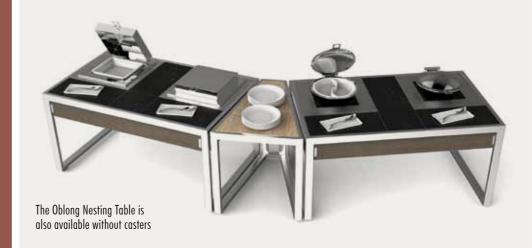

MOBILITY

4 hidden wheels (2 with brakes)

STORAGE

N.A.

THE MOBILE BRIDGE IS AN EXPRESSION OF FINE ITALIAN DESIGN AND HANDMADE CRAFTSMANSHIP

Nesting Tables
versatility and
design without
compromise

PLATFORM MATERIAL

Stainless Steel

TOPS

High Tech Ceramic or High Pressure Laminate

SIDE PANELS
High Pressure
Laminate

SIZES

6 standard sizes with 3 different heights or customized

MOBILITY

On casters or on dedicated cart

STORAGE

Nest three tables in the space of one

Magic Carts a new frontier in food service

MAGIC CART

PLATFORM MATERIAL

Stainless Steel

TOPS

High Tech Ceramic and High Pressure Laminate