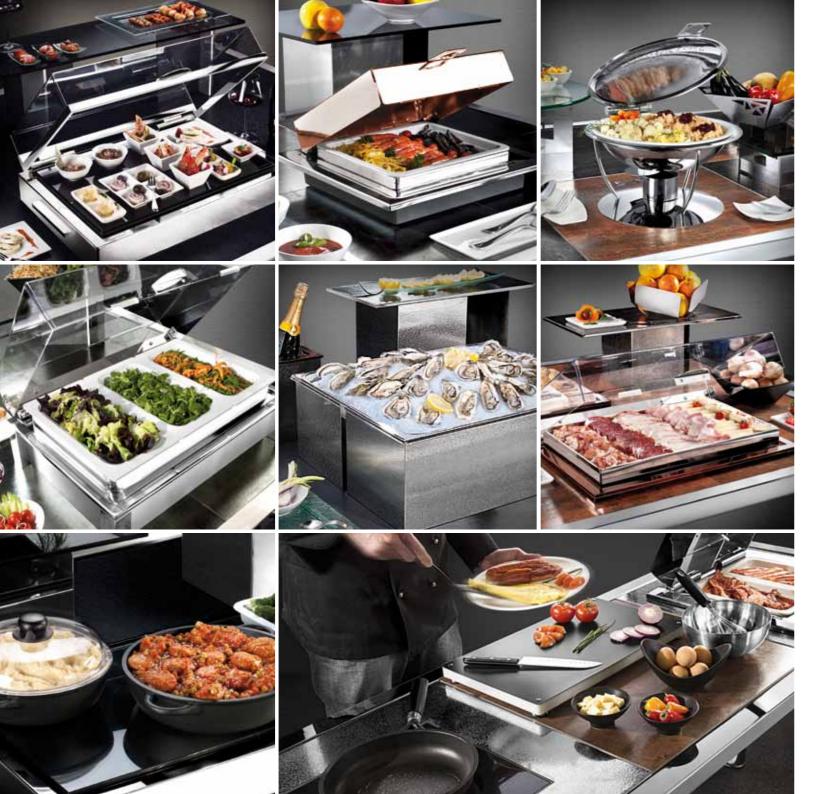

# WONDERBUFFET

The Wonderbuffet is a revolution in the world of buffet equipment.

La Tavola brings to its customers a fresh design, well suited to match contemporary requirements of style.

La Tavola's Wonderbuffet features a large variety of warming, cooling and cooking functions that will excite and inspire Chefs.

We invite you to discover the functional subtleties of La Tavola's Wonderbuffet products as well as the endless possibilities of customization and personalization.

# WARMING FUNCTIONS

The main challenge to maintaining heat is to make sure food retains its flavours and properties over time. La Tavola's warming functions help you achieve just that objective, with specific solutions for different dishes, service styles and power sources available.

# COOLING FUNCTIONS

Stylish cooling solutions powered by eutectic cooling plates. Ideal for fruit and salad, yoghurt, sushi, cold cuts, beverages and ice cream. Maximum versatility of use without requiring electricity.

# COOKING FUNCTIONS

La Tavola's free-standing cooking stations are streamlined, practical, easy to use, clean and store.

Above: Electric Hot Well. Right: Chill-it Cooling System with cover