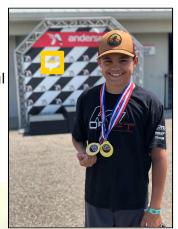

## **About the Driver**

Greyson Greaves is an active twelve-year-old boy from Port Charlotte, FL, who has always dreamed of being a formula one driver. His love for racing began in the backyard driving his own go-kart since he was six years old. He learns about the dynamics and race kraft associated with car handling through books and watching Formula 1, Indy and NASCAR races on YouTube and TV. He is beyond excited to get his start again this year as a Junior Class Kart Racing driver in the IAME X30 engine category.

Greyson's has been racing for three years now and has progressed very well from his training and coaches. Greyson came in the top ten for the ARP club racing series for 2021 in both summer and winter events.