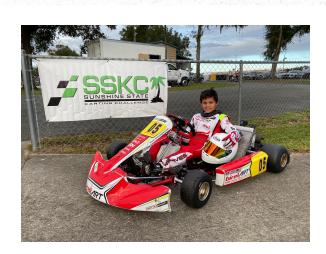

Greyson puts in the time, practicing weekly at Andersen Race Park in Palmetto, FL in addition to book studies when he's not at the track. He now proudly owns a 2021 Kosmic Kart Chasis with a 125cc lame X30 engine.

## Greyson Racing2022 Sponsorship Opportunities

During the 2022 season, Greyson plans to compete in all 26 races of the Southwest Florida Karting Schedule, some of which are broadcasted. By sponsoring Greyson, you'll be enhancing your company's exposure while "Making a Difference" in the development and future of our youth.