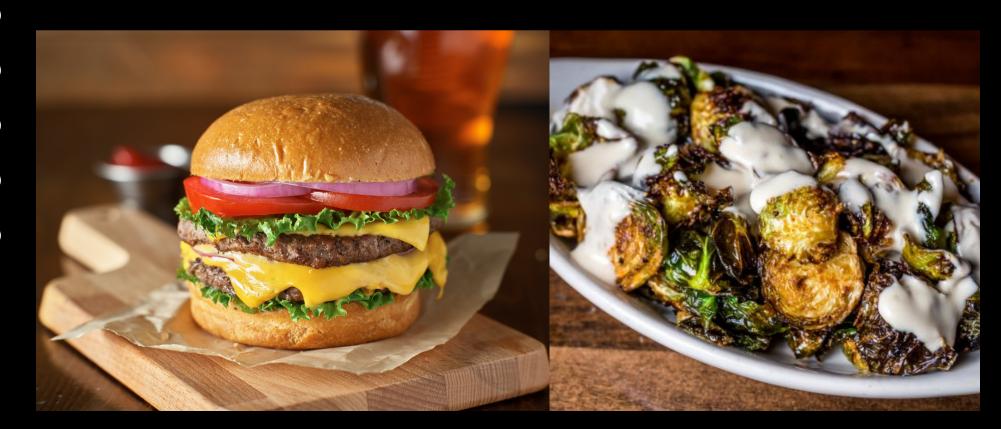

## ENTREES

| Double-Double Cheeseburger            | \$12.50 |
|---------------------------------------|---------|
| Spicy Double Cheeseburger             | \$12.50 |
| Add Bacon                             | \$2.00  |
| 1/2 lb Pork Sandwich                  | \$10.95 |
| Mild Italian Beef                     | \$14.95 |
| Spicy Italian Beef                    | \$14.95 |
| Mild Italian Beef Melt                | \$14.95 |
| Add Cheese                            | \$2.00  |
| Turkey, Bacon & Havarti Melt          | \$14.95 |
| Award Winning, Smoked Wings (8)       | \$16.95 |
| Smoked Wings (5)                      | \$9.95  |
| Loaded Fries                          | \$11.95 |
| Peach Habanero Pork Melt on Sourdough | \$9.95  |
| Smoked Turkey Sandwich                | \$12.95 |
| Chicken Sandwich                      | \$12.95 |

## SIDES

| Mac & Cheese                          | \$5.95 |
|---------------------------------------|--------|
| Crispy Seasoned Fries                 | \$3.95 |
| Cheese Fries                          | \$5.95 |
| Onion Rings w. ranch                  | \$5.95 |
| Brussel Sprouts w/ garlic cream sauce | \$6.95 |