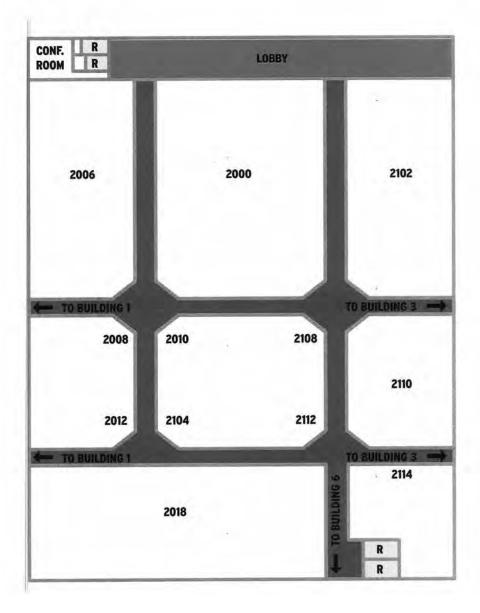

|
| Oh Too Cute Designs             | 1910      |
| Purple Peacock                  | 1900      |
| Rusty South Farm Design         | TBA       |
| Scott Stuff/Git-N-Krafty        | 1010      |
| Scooter's                       | 1920      |
| Silk and Willow                 | 1916      |
| Southern Chics                  | 1918      |
| The Flower Garden               | 1012      |
| Why, Why Not                    | 1912      |
| Vintage Flooring & Furniture    | 1946      |
| What If Quirks                  | 1908      |

### AUGUST 15<sup>TH</sup> - 18<sup>TH</sup>

### **TUPELO MARKET**

1879 N COLEY ROAD SHOWROOM 6030A. TUPELO, MS

CONTACT info@beyondbordersimports.com FOLLOW US @beyondbordersfurniture fbeyond borders imports

WWW.BEYONDBORDERSIMPORTS.COM



## BUILDING 2 (TB2)



## BUILDING 3 (TB3)



## BUILDING 3 (TB3)

|                                 |           | `` |
|---------------------------------|-----------|----|
| Age of Industry                 | 3202      |    |
| Affordable Furniture Mfg.       | 3214      |    |
| American Decor Inc.             | 3059      |    |
| Arrowhead Designs               | 3045      |    |
| Art & Frame Mart                | 3027      |    |
| Art & Industry                  | 3202      |    |
| Banian Rugs                     | 3043      |    |
| Baroque Masters, Inc.           | 3200      |    |
| Brazil Furniture Inc.           | 3012-3016 |    |
| Business Center                 | 3028      |    |
| Cottage Creek Closeouts         | 3018      |    |
| Gently Loved Furs               | 3240      |    |
| Golden Old