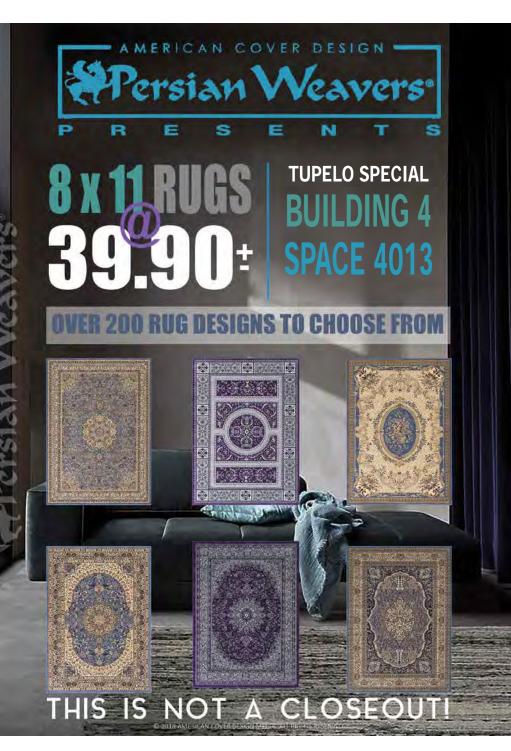

American Cover Design /Persian Weavers 4013

TB4

2131 E 52nd ST, Vernon, CA 90058 Phone: 323-582-8666 Fax: 323-582-8667 Toll Free: 800-515-6666 Sami Pourgol, Abraham Myers www.pwrugs.com sami@pwrugs.com

Area Rugs, Carpets, Traditional, Contemporary, Modern, Southwestern, Persian, Oriental Aubusson, Shaggy, Kids

CELL 323.916.0475 323.582.8666 INFO@PWRUGS.COM