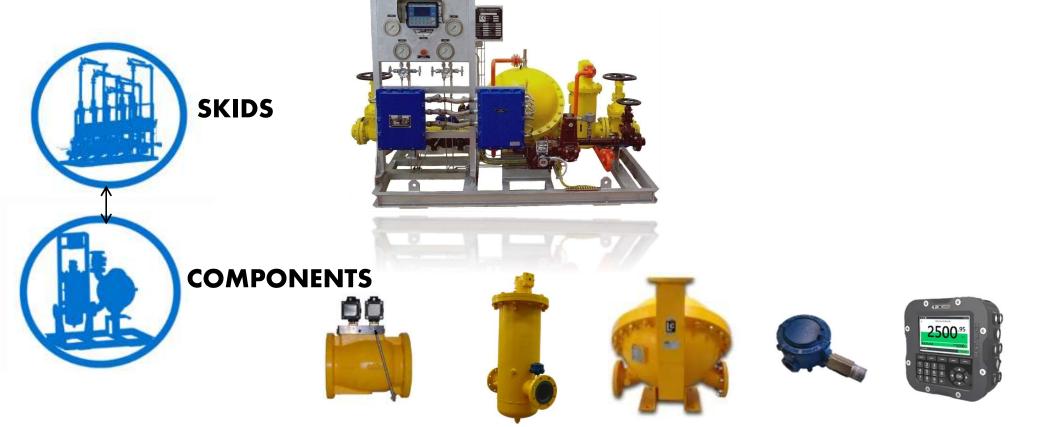

## Our Metering Skids Solutions

Industrial Automation

#### Safety

Process & Control Solutions

INPROTEC is responsible for the Engineering, Fabrication and Delivery of Custody Metering Skid, Single or Redundant Configuration in different Schedule #150, #300, #900,..

The Supply Includes in addition of the Mechanical Skids, all the Integration Services with the Flow Computer and Third party Control Systems.

#### METERING SOLUTIONS

INPROTEC with their partner SAMPI offer a Complete Solutions, from loosed equipment up to Skid Solutions, including Design, Engineering Manufacturing and Integration.

• Manufacturers of Metering Components

Meters, Filters, Air eliminators, Valves, Pumps

• Engineered Solutions for OIL TERMINALS

Including own design, Engineering Manufacturing and Integration

- Top / Bottom (un) Loading
- Custody Transfer
- Blending / Pumping
- Additive Injection
- LPG Skid solutions
- Jet Fuel Solutions