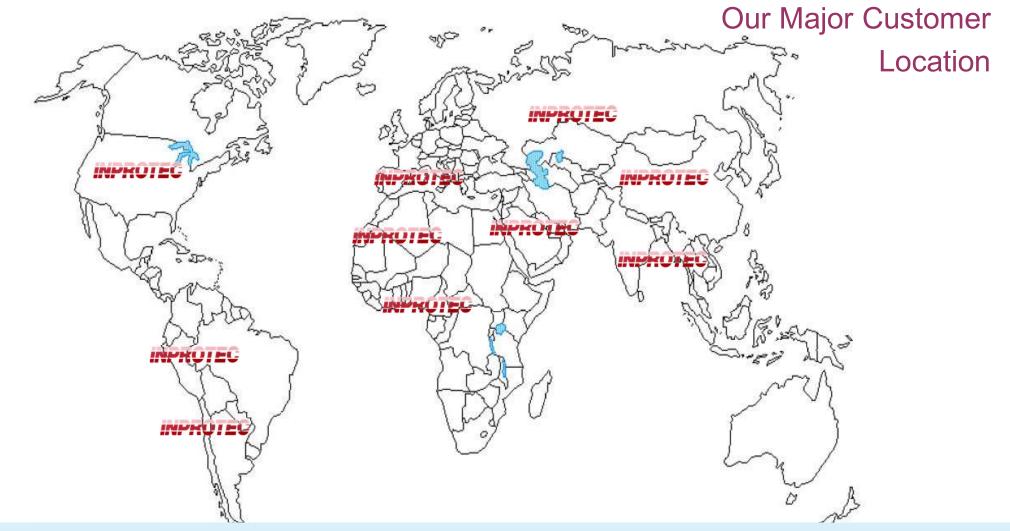

#### Our Main References

Italy, Switzerland, Germany, Poland, Russia, Kazakhstan, Azerbaijan, Turkey, Greece, Algeria, Tunisia, Morocco, Libya, Egypt, Qatar, EAU, Kuwait, Saudi Arabia, Bahrain, Oman, Iran, Iraq, Nigeria, Congo, Argentina, Venezuela, USA, Brazil, Chile, Columbia, Malaysia, Vietnam, China, Japan, Singapore, Austria, Belgium, France, Netherland, Spain (more than **40 Countries)** 