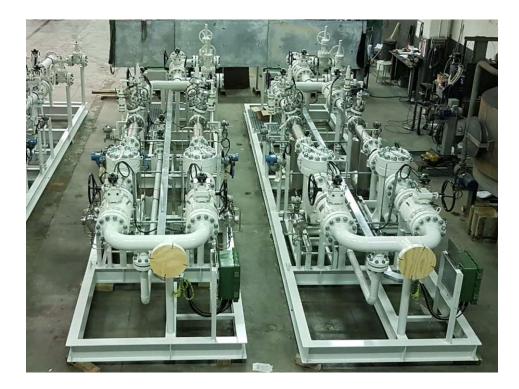

## Our Metering Skids Solutions

Industrial Automation

#### Safety

Process & Control Solutions

INPROTEC is responsible for the Engineering, Fabrication and Delivery of Custody Metering Skid, Single or Redundant Configuration in different Schedule #150, #300, #900,..

The Supply Includes in addition of the Mechanical Skids, all the Integration Services with the Flow Computer and Third party Control Systems.