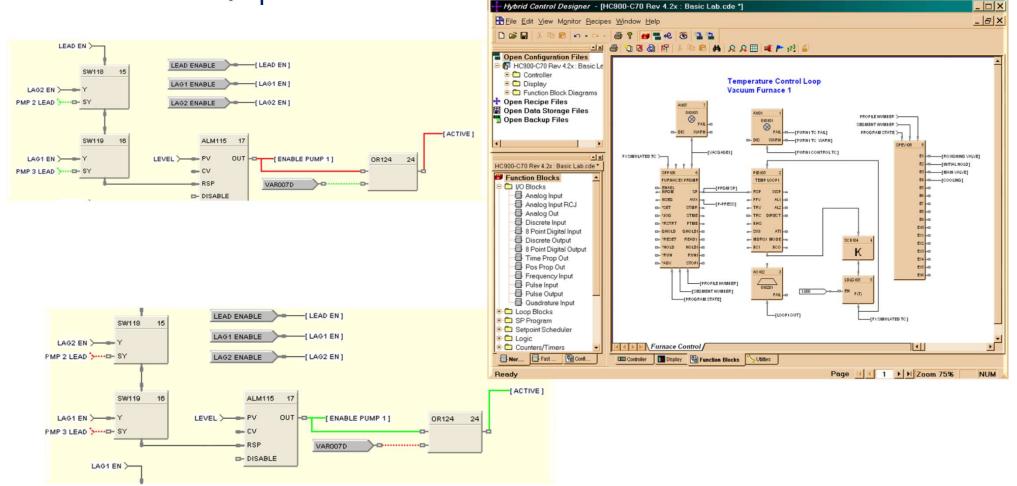

SIL Certified in accordance with, IEC61508 – 61511, NFPA standards, ESD and F&G
- ✤ Burner Management System, in accordance with NPFA Standard, BMS
- ✓ Leak Detection System, mass Volume or Fiber Optic
- Terminal Automation System, TAS
- Tank Gauging and Inventory Systems,
- Field Instrumentations, Process Control



INPROTEC act as "Main Automation Supplier" for Turnkey projects, offering a full range of services :

- Basic Design
- Engineering
- Procurement
- System Integration
- Tests , FAT , IFAT
- Site Supervision and Coordination
- SAT, Commissioning & Start up
- Technical Assistance & After Sales Service

#### Project Engineering & Developement

Industrial Automation

#### Safety

Process & Control Solutions

#### Project Engineering & Development







#### Software Development



#### Scada - HMI







#### Cabinets Assembling, Tests FAT, IFAT









# Our Electrical & Instrumentat ion Engineering Activities



INPROTEC through their Electrical and Instrumentation Business Unit, provides Engineering Services, covering:

- Electrical Design and Supply for Process Plants
- Process Plant Instrumentation
- HAZOP Validation
- SIL Calculation and Validation
- Lighting design and building automation



Supplied Electrical Engineering activities, includes:

- Block diagram
- User list
- One line diagram
- Functional diagram
- Electrical connection sketch
- Cable tray run
- Cable list
- Cable data sheet
- Electrical material data sheet
- Grounding System
- Medium and Low Voltage Panel Engineering and Supply (Power Center, MCC)

Process Instruments Engineering activitie