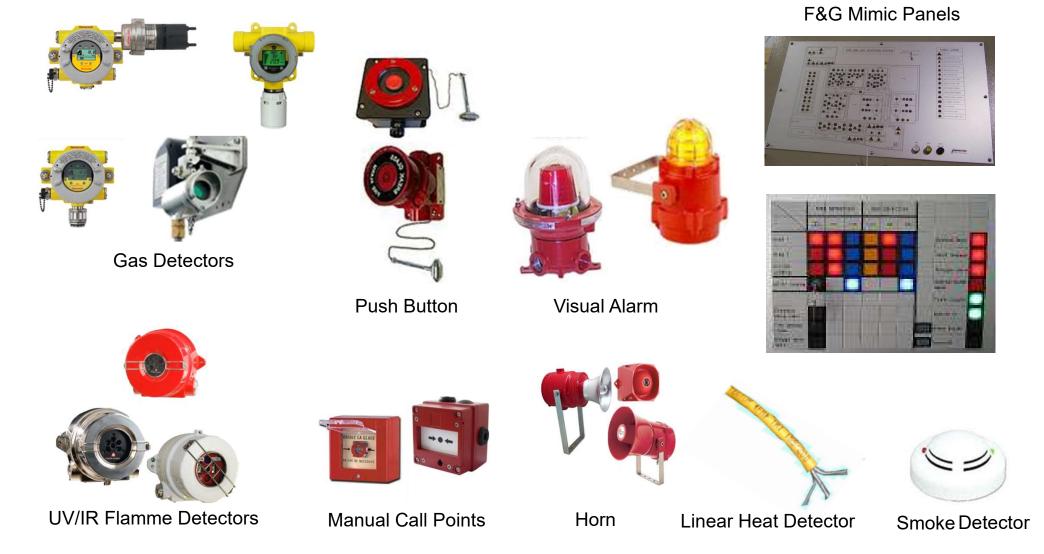

### **Our Fire & Gas Solutions**

Fire & Gas Applications Supplied Systems & Solutions

Fire & Gas Systems Solutions Based on Certified Safety PLC INPROTEC Supply are based on SIL/NFPA Certified Fire & Gas Systems, in accordance with Client requirements, SIL2, SIL3, based mainly of the below Systems:

### **Our Fire & Gas Solutions**

**HONEYWEII** Distributor & Certified Service Center for Honeywell Analytics **Honeywell Analytics** Experts in Gas Detection Gas Detection **Optical Flame Detectors** and Monitoring SIL 2 Certified Panel

## **Our Fire & Gas Solutions**

Fire & Gas Field Devices, Mimics,....