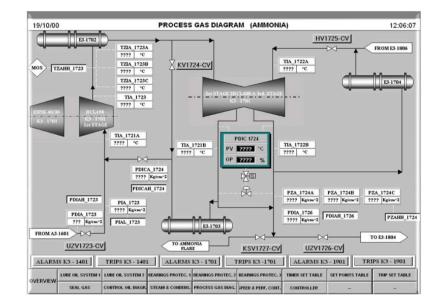

rdance with, IEC61508 – 61511, NFPA standards, ESD and F&G
- ✤ Burner Management System, in accordance with NPFA Standard, BMS
- ✓ Leak Detection System, mass Volume or Fiber Optic
- Terminal Automation System, TAS
- Tank Gauging and Inventory Systems,
- Field Instrumentations, Process Control



INPROTEC act as "Main Automation Supplier" for Turnkey projects, offering a full range of services :

- Basic Design
- Engineering
- Procurement
- System Integration
- Tests , FAT , IFAT
- Site Supervision and Coordination
- SAT, Commissioning & Start up
- Technical Assistance & After Sales Service

#### Project Engineering & Developement

Industrial Automation

#### Safety

Process & Control Solutions

#### Project Engineering & Development







#### Software Development



#### Scada - HMI







#### Cabinets Assembling, Tests FAT, IFAT









# Our Electrical & Instrumentat ion Engineering Activities



INPROTEC through their Electrical and Instrumentation Business Unit, provides Engineering Services, covering:

- Electrical Design and Supply for Process Plants
- Process Plant Instrumentation
- HAZOP Validation
- SIL Calculation and Validation
- Lighting design and building automation



Supplied Electrical Engineering activities, includes:

- Block diagram
- User list
- One line diagram
- Functional diagram
- Electrical connection sketch
- Cable tray run
- Cable list
- Cable data sheet
- Electrical material data sheet
- Grounding System
- Medium and Low Voltage Panel Engineering and Supply (Power Center, MCC)

Process Instruments Engineering activities, includes:

- P&ID d