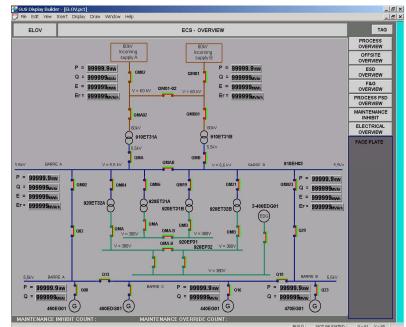

ance with, IEC61508 – 61511, NFPA standards, ESD and F&G
- ✤ Burner Management System, in accordance with NPFA Standard, BMS
- ✓ Leak Detection System, mass Volume or Fiber Optic
- Terminal Automation System, TAS
- Tank Gauging and Inventory Systems,
- Field Instrumentations, Process Control



INPROTEC act as "Main Automation Supplier" for Turnkey projects, offering a full range of services :

- Basic Design
- Engineering
- Procurement
- System Integration
- Tests , FAT , IFAT
- Site Supervision and Coordination
- SAT, Commissioning & Start up
- Technical Assistance & After Sales Service

#### Project Engineering & Developement

Industrial Automation

#### Safety

Process & Control Solutions

#### Project Engineering & Development







#### Software Development



#### Scada - HMI







#### Cabinets Assembling, Tests FAT, IFAT









# Our Electrical & Instrumentat ion Engineering Activities



INPROTEC through their Electrical and Instrumentation Business Unit, provides Engineering Services, covering:

- Electrical Design and Supply for Process Plants
- Process Plant Instrumentation
- HAZOP Validation
- SIL Calculation and Validation
- Lighting design and building automation



Supplied Electrical Engineering activities, includes:

- Block diagram
- User list
- One line diagram
- Functional diagram
- Electrical connection sketch
- Cable tray run
- Cable list
- Cable data sheet
- Electrical material data sheet
- Grounding System
- Medium and Low Voltage Panel Engineering and Supply (Power Center, MCC)

Process Instruments Engineering activities, includes:

- P&ID dia