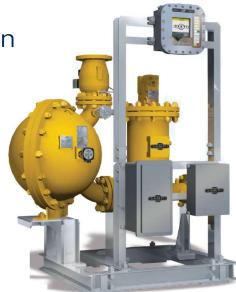

## Our Metering Skids Solutions

Industrial Automation

#### Safety

Process & Control Solutions

INPROTEC is responsible for the Engineering, Fabrication and Delivery of Custody Metering Skid, Single or Redundant Configuration in different Schedule #150, #300, #900,..

The Supply Includes in addition of the Mechanical Skids, all the Integration Services with the Flow Computer and Third party Control Systems.