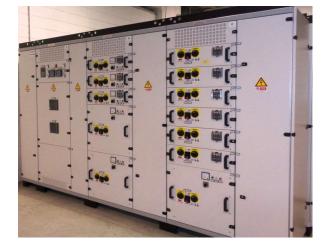

Supplied Electrical Engineering activities, includes:

- Block diagram
- User list
- One line diagram
- Functional diagram
- Electrical connection sketch
- Cable tray run
- Cable list
- Cable data sheet
- Electrical material data sheet
- Grounding System
- Medium and Low Voltage Panel Engineering and Supply (Power Center, MCC)

#### Safety

Process & Control Solutions

INPROTEC through their Electrical and Instrumentation Business Unit, provides Electrical Solutions, covering mainly:

- MCC Panels
- Switchboard
- LV and MV Switchgears
- Surge Protection