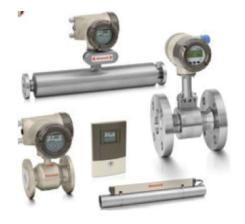

## Our Metering Skids Solutions

Industrial Automation

#### Safety

Process & Control Solutions

INPROTEC is responsible for the Engineering, Fabrication and Delivery of Custody Metering Skid, Single or Redundant Configuration in different Schedule #150, #300, #900,..

The Supply Includes in addition of the Mechanical Skids, all the Integration Services with the Flow Computer and Third party Control Systems.