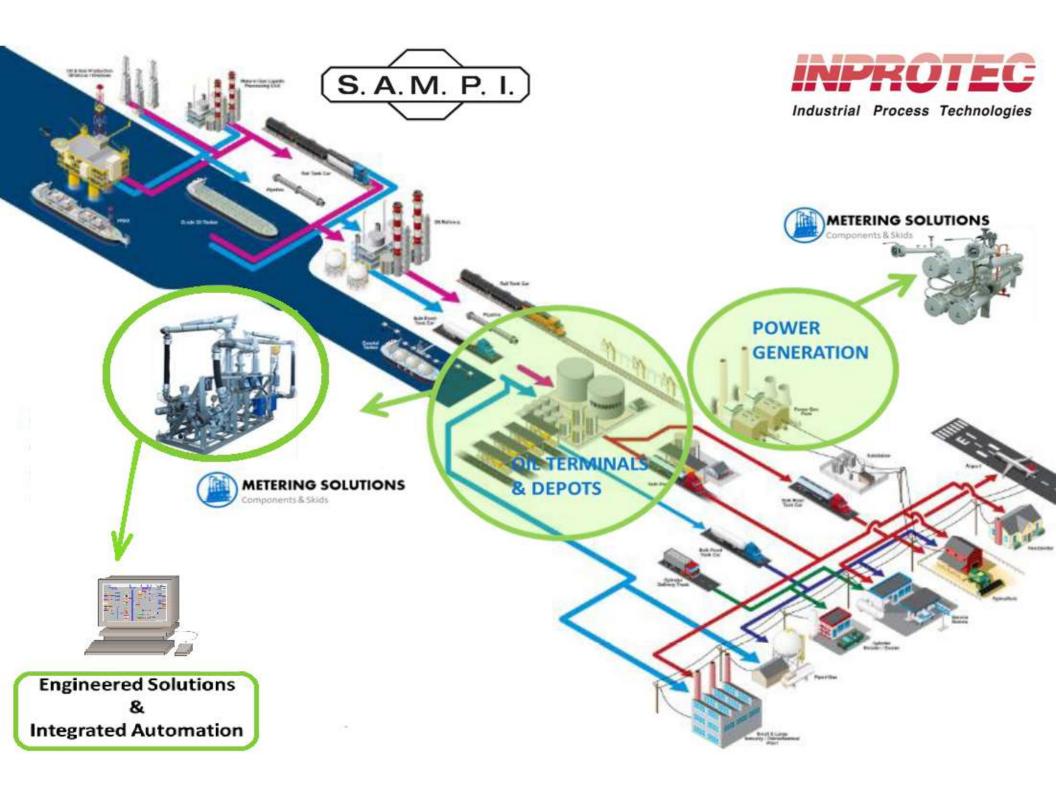

#### METERING SOLUTIONS

INPROTEC with their partner SAMPI offer a Complete Solutions, from loosed equipment up to Skid Solutions, including Design, Engineering Manufacturing and Integration.

• Manufacturers of Metering Components

Meters, Filters, Air eliminators, Valves, Pumps

• Engineered Solutions for OIL TERMINALS

Including own design, Engineering Manufacturing and Integration

- Top / Bottom (un) Loading
- Custody Transfer
- Blending / Pumping
- Additive Injection
- LPG Skid solutions
- Jet Fuel Solutions