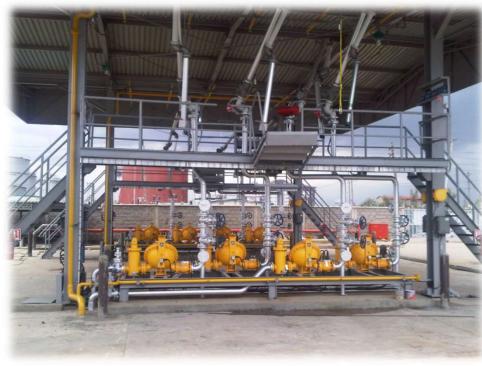

## Our Metering Skids Solutions

Industrial Automation

#### Safety

Process & Control Solutions

INPROTEC is responsible for the Engineering, Fabrication and Delivery of Custody Metering Skid, Single or Redundant Configuration in different Schedule #150, #300, #900,..

The Supply Includes in addition of the Mechanical Skids, all the Integration Services with the Flow Computer and Third party Control Systems.