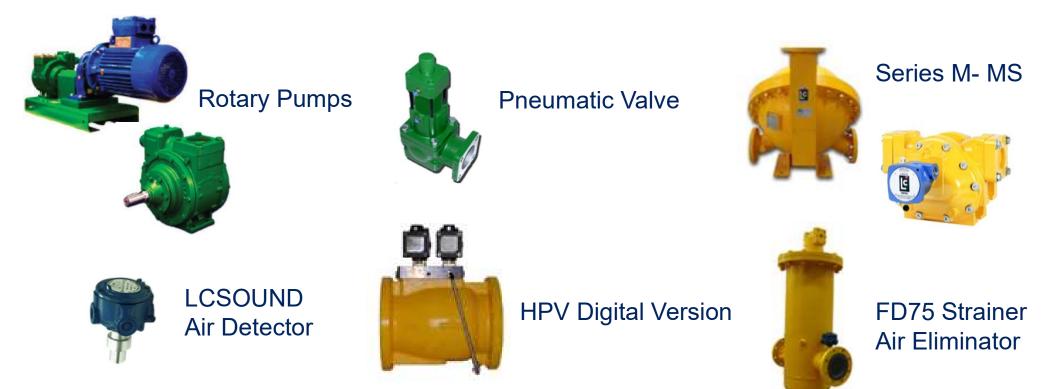

#### METERING SOLUTIONS

INPROTEC with their partner SAMPI offer a Complete Solutions, from loosed equipment up to Skid Solutions, including Design, Engineering Manufacturing and Integration.

• Manufacturers of Metering Components

Meters, Filters, Air eliminators, Valves, Pumps

• Engineered Solutions for OIL TERMINALS

Including own design, Engineering Manufacturing and Integration

- Top / Bottom (un) Loading
- Custody Transfer
- Blending / Pumping
- Additive Injection
- LPG Skid solutions
- Jet Fuel Solutions