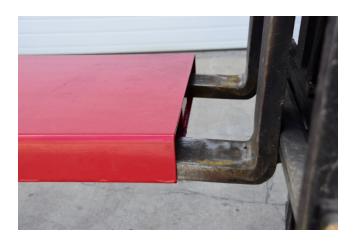

a division of GLBH Group Manufacturing Ltd.

# CPT CENTER PLATE REMOVAL AND INSTALL TOOL

### **Applications**

The Center Plate Removal and Install Tool is designed and engineered to safely remove and install 14" and 16" center plates. Using a 50 Ton Cylinder it can safely remove the most stubborn of center plates encountered on some rolling stock.

The same tool can be used to safely support and position replacement center plates for welding back in place.





### **MAKING WORK SAFE!**

6060 - 86th Avenue S.E. Calgary, Alberta, Canada T2C 4L7 T:(403) 720 7740 F:(403) 720 7758 W: www.hydra-tech.net



a division of GLBH Group Manufacturing Ltd.

# CPT CENTER PLATE REMOVAL AND INSTALL TOOL

# With install Basket



Forklift View



### **MAKING WORK SAFE!**

6060 - 86th Avenue S.E. Calgary, Alberta, Canada T2C 4L7 T:(403) 720 7740 F:(403) 720 7758 W: www.hydra-tech.net