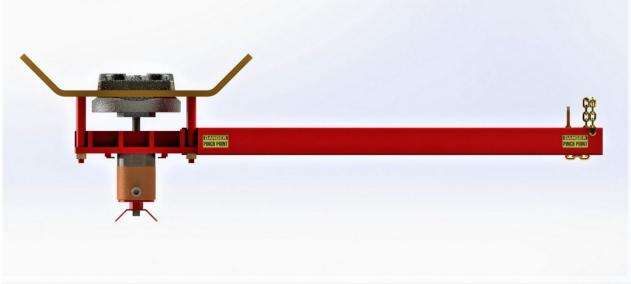

# CPT CENTER PLATE REMOVAL AND INSTALL TOOL

# With install Basket

Forklift View