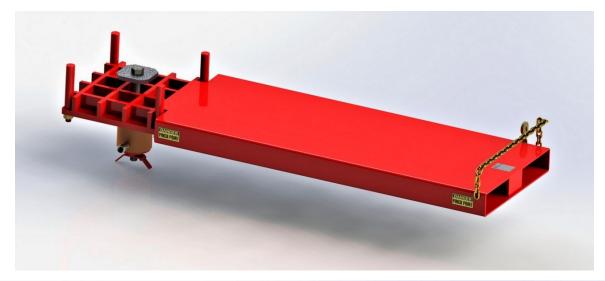

# CPT CENTER PLATE REMOVAL AND INSTALL TOOL

### **Applications**

The Center Plate Removal and Install Tool is designed and engineered to safely remove and install 14" and 16" center plates. Using a 50 Ton Cylinder it can safely remove the most stubborn of center plates encountered on some rolling stock.

The same tool can be used to safely support and position replacement center plates for welding back in place.