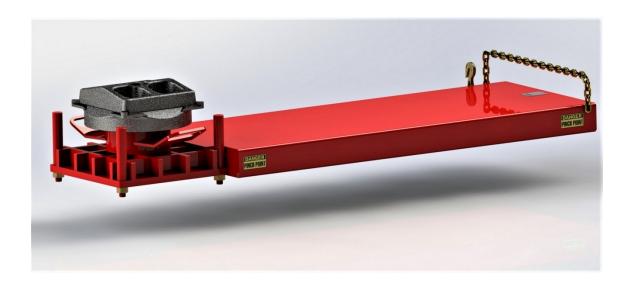

### **Applications**

The Center Plate Removal and Install Tool is designed and engineered to safely remove and install 14" and 16" center plates. Using a 50 Ton Cylinder it can safely remove the most stubborn of center plates encountered on some rolling stock.

The same tool can be used to safely support and position replacement center plates for welding back in place.