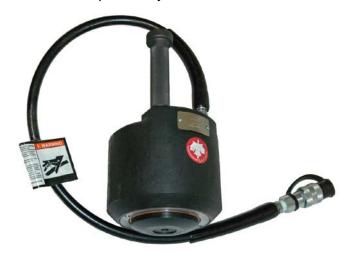

## **Applications**

The DGC80T Draft Gear Compressor is designed to be used for the safe removal and installation of a railcar draft gear of E, F, or rotary type couplers. The DGC80T is specifically design to allow the operator to remain clear of compressed components which can potentially cause harm.