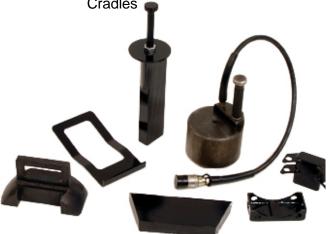

a division of GLBH Group Manufacturing Ltd.

# **Draft Gear Compressor**

## **Applications**

The DGC80T Draft Gear Compressor is designed to be used for the safe removal and installation of a railcar draft gear of E, F, or rotary type couplers. The DGC80T is specifically design to allow the operator to remain clear of compressed components which can potentially cause harm.



## Accessories

## **Adapter Keys**

E Keys

F Keys Rotary Keys

Cradles

#### **DGC Cart**

Makes transportation and storage of the DGC80T and accessories easy and convenient!





### **MAKING WORK SAFE!**

6060 - 86<sup>th</sup> Avenue S.E. Calgary, Alberta, Canada T2C 4L7 T:(403) 720 7740 F:(403) 720 7758 W: www.hydra-tech.net