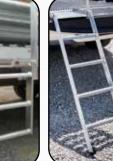

# LADDER RUNGS

Materials: HRPO Steel. Pre-Galvanized Steel, Stainless Steel, Aluminum Design: Perforated button tread pattern

Applications: Stair treads, ladders, covers over slippery pipes/bars **Benefits:** 

- Perforated buttons allow slip resistance in all directions and all-weather conditions
- Long life span requires little maintenance
- Adaptable to a wide range of applications