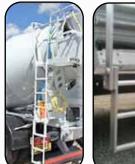

# LADDER RUNGS

Materials: HRPO Steel. Pre-Galvanized Steel, Stainless Steel, Aluminum Design: Perforated button tread pattern

Applications: Stair treads, ladders, covers over slippery pipes/bars **Benefits:** 

- Perforated buttons allow slip resistance in all directions and all-weather conditions
- Long life span requires little maintenance
- Adaptable to a wide range of applications