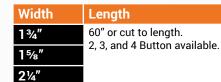

|





# **BUTTON** GRIP™

Functional and durable

Materials: HRPO Steel. Pre-Galvanized

Steel, Stainless Steel, Aluminum **Design:** Perforated button tread pattern Applications: Stair treads, ladders **Benefits:** 

- Perforated buttons allow slip resistance in all directions and all weather conditions
- Long life span requires little maintenance

### Sizing:







# LADDER RUNGS

Materials: HRPO Steel. Pre-Galvanized Steel, Stainless Steel, Aluminum Design: Perforated button tread pattern

Applications: Stair treads, ladders, covers over slippery pipes/bars **Benefits:** 

- Perforated buttons allow slip resistance in all directions and all-weather conditions
- Long life span requires little maintenance
- Adaptable to a wide range of applications

## Sizing: