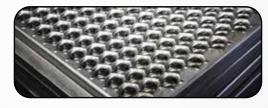

# **BUTTON** GRIP™

Functional and durable

Materials: HRPO Steel. Pre-Galvanized

Steel, Stainless Steel, Aluminum **Design:** Perforated button tread pattern Applications: Stair treads, ladders **Benefits:** 

- Perforated buttons allow slip resistance in all directions and all weather conditions
- Long life span requires little maintenance

### Sizing: