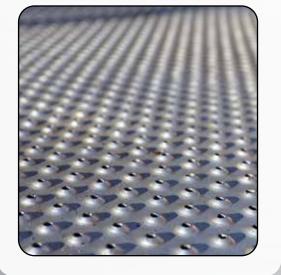

maximum drainage

Materials: HRPO Steel, Pre-Galvanized Steel, Stainless Steel, Aluminum Design: Debossed holes, clean ends,

flexible pattern Applications: Channels, walkways,

stair treads, platforms

## **Benefits:**

- Debossed holes provide maximum drainage of fluids, mud, chips, debris • Safe, non-slip surface ideal for out
- side or inside locations
- Long life-span requires little maintenance
- Heavy load-carrying capacity with minimal deflection
- Flexibility in width, length, pattern-spacing
- Light, easy-to-handle planks allow for simple installation