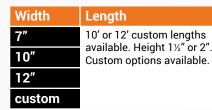

| Width | Length                         |
|------------|-------|--------------------------------|
| 2          | 5″    | Standard lengths of 10' or 12' |
| 3          | 7″    | available for each.            |
| 5          | 10″   | Height 1½" or 2".              |
| 6          | 12″   |                                |
| 10         | 18″   |                                |
| 13         | 24″   |                                |





# **BUTTON** GRIP™

Functional and durable

Materials: HRPO Steel. Pre-Galvanized

Steel, Stainless Steel, Aluminum **Design:** Perforated button tread pattern Applications: Stair treads, ladders **Benefits:** 

- Perforated buttons allow slip resistance in all directions and all weather conditions
- Long life span requires little maintenance

### Sizing:







# LADDER RUNGS

Materials: HRPO Steel. Pre-Galvanized Steel, Stainless Steel, Aluminum Design: Perforated button tread pattern

Applications: Stair treads, ladders, covers over slippery pipes/bars **Benefits:** 

- Perforated buttons allow slip resistance in all directions and all-weather conditions
- Long life span requires little maintenance
- Adaptable to a wide range of applications

## Sizing: