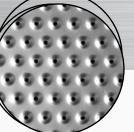

# **BUTTON** GRIP™

Functional and durable

Materials: HRPO Steel. Pre-Galvanized

Steel, Stainless Steel, Aluminum **Design:** Perforated button tread pattern Applications: Stair treads, ladders **Benefits:** 

- Perforated buttons allow slip resistance in all directions and all weather conditions
- Long life span requires little maintenance