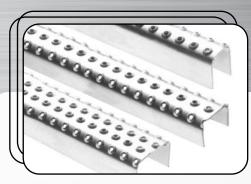

# LADDER RUNGS

Materials: HRPO Steel. Pre-Galvanized Steel, Stainless Steel, Aluminum Design: Perforated button tread pattern

Applications: Stair treads, ladders, covers over slippery pipes/bars **Benefits:** 

- Perforated buttons allow slip resistance in all directions and all-weather conditions
- Long life span requires little maintenance
- Adaptable to a wide range of applications