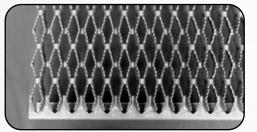

maximum drainage

Materials: HRPO Steel, Pre-Galvanized Steel, Stainless Steel, Aluminum Design: Debossed holes, clean ends,

flexible pattern Applications: Channels, walkways,

stair treads, platforms

## **Benefits:**

- Debossed holes provide maximum drainage of fluids, mud, chips, debris • Safe, non-slip surface ideal for out
- side or inside locations
- Long life-span requires little maintenance
- Heavy load-carrying capacity with minimal deflection
- Flexibility in width, length, pattern-spacing
- Light, easy-to-handle planks allow for simple installation

# Sizing:

| Holes Wide | Width | Length                         |
|------------|-------|--------------------------------|
| 2          | 5″    | Standard lengths of 10' or 12' |
| 3          | 7″    | available for each.            |
| 5          | 10″   | Height 1½" or 2".              |
| 6          | 12″   |                                |
| 10         | 18″   |                                |
| 13         | 24″   |                                |