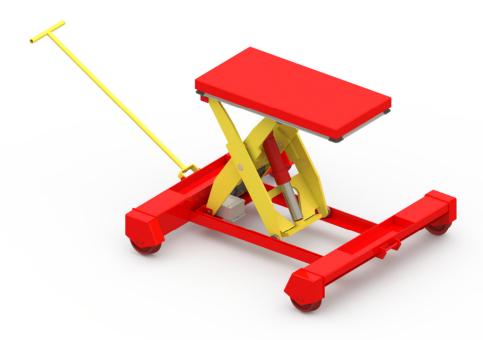

## **Applications**

The HD Rail Rider Service Table is the ideal tool for servicing railcars on the track. With a 3,000 lb. capacity, 11" clearance, and 36" vertical travel this lifting table can be used for many tasks such as servicing couplers, draft gears, air reservoirs and center cushions. It also features a larger 24" x 48" support surface and 8" wheels. To make lifting operations safer for all personnel present, an extendable pendant control allows for the device to be operated at a safe distance. 120V Electrically powered.