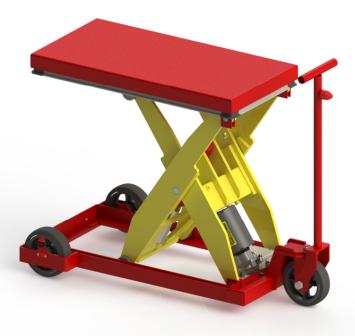

## **Applications**

The HD Shop Floor Service Table is the ideal tool for servicing railcars. With a 3,000 lb. capacity, 11" clearance, and 36" vertical travel this lifting table can be used for many tasks such as servicing couplers, draft gears, air reservoirs and center cushions. It also features a larger 24" x 48" support surface and 10" wheels. To make lifting operations safer for all personnel present, an extendable pendant control allows for the device to be operated at a safe distance. 120V Electrically powered.