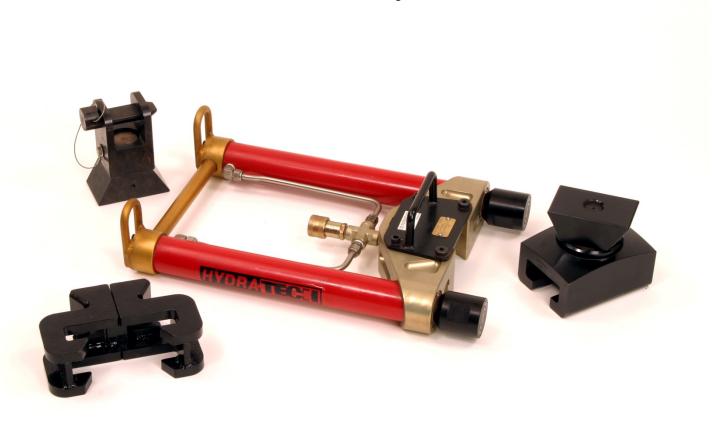

## Applications

The KE-Pull is a lightweight cross key and pin puller with a three point harnessing system and is capable of using a 360° Articulated Pin Puller adapter, a Low Profile Pulling Fork adapter, a 360° Quick Pull adapter, or a 360° Reverse Pull adapter to provide safe, flexible use.

## Accessories

Quick Pull Reverse Pull Articulated Pin Puller Low Profile Pulling Fork