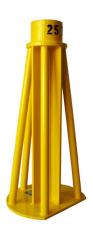

- Center Sill 80 Ton Stand or 24" or 31" with 6", 12", 18" extensions.
- Corner 25 Ton Stand 41"
- Support 50 Ton Stand 30.75"

Corner 25 Ton Steel Stand - Close Fit

Support 50 Ton Stand

Center Sill 80 Ton Stand