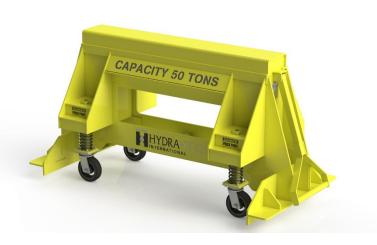

- Center Sill 80 Ton Stand or 24" or 31" with 6", 12", 18" extensions.
- Corner 25 Ton Stand 41"
- Support 50 Ton Stand 30.75"

Corner 25 Ton Steel Stand - Close Fit

Support 50 Ton Stand

Center Sill 80 Ton Stand