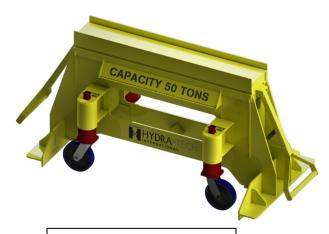

- Center Sill 80 Ton Stand or 24" or 31" with 6", 12", 18" extensions.
- Corner 25 Ton Stand 41"
- Support 50 Ton Stand 30.75"
- Support Stand 40 Ton 48"

Support 40 Ton Stand

Support 50 Ton Stand

Corner 25 Ton Steel Stand – Close Fit Model