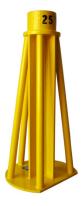

- Center Sill 80 Ton Stand or 24" or 31" with 6", 12", 18" extensions.
- Corner 25 Ton Stand 41"
- Support 50 Ton Stand 30.75"
- Support Stand 40 Ton 48"

Support 40 Ton Stand

Support 50 Ton Stand

Corner 25 Ton Steel Stand – Close Fit Model