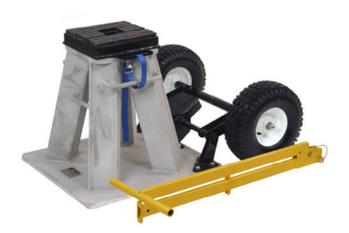

- Center Sill 80 Ton Stand or 24" or 31" with 6", 12", 18" extensions.
- Corner 25 Ton Stand 41"
- Support 50 Ton Stand 30.75"
- Support Stand 40 Ton 48"

Support 40 Ton Stand

Support 50 Ton Stand

Corner 25 Ton Steel Stand – Close Fit Model

Center Sill 80 Ton Stand