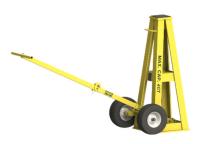

- Center Sill 80 Ton Stand or 24" or 31" with 6", 12", 18" extensions.
- Corner 25 Ton Stand 41"
- Support 50 Ton Stand 30.75"
- Support Stand 40 Ton 48"

Support 40 Ton Stand

Support 50 Ton Stand

Corner 25 Ton Steel Stand – Close Fit Model

Center Sill 80 Ton Stand