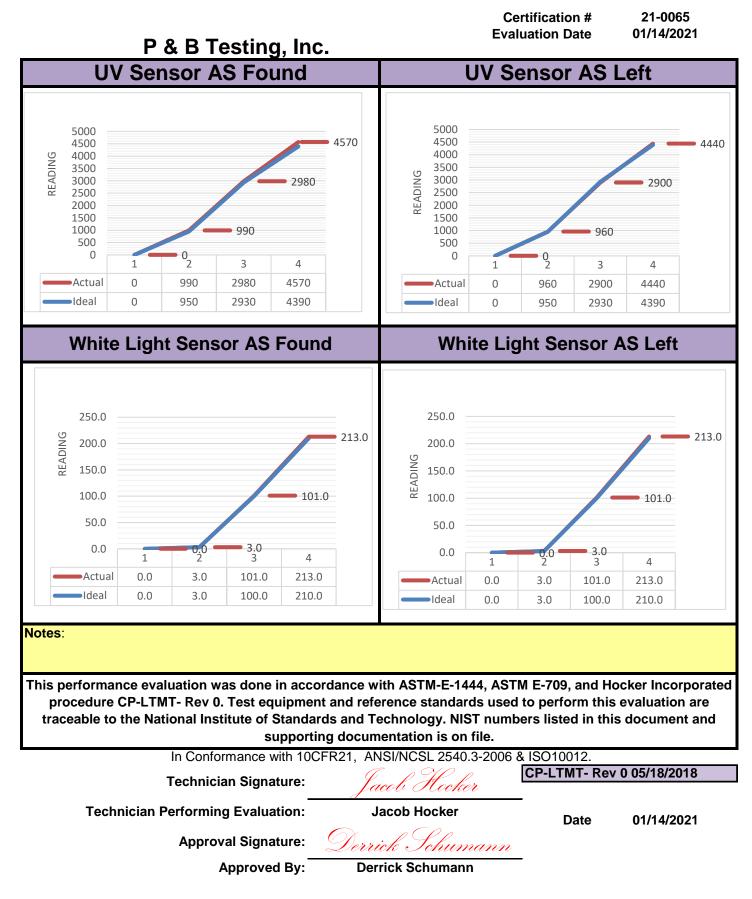

|                                                                   |                                                           | Hocker Incorporated                                      |                                      |                             |                                                                  | hi.cert@hockerinc.com                            |                                                                        |                                     |                             |  |
|-------------------------------------------------------------------|-----------------------------------------------------------|----------------------------------------------------------|--------------------------------------|-----------------------------|------------------------------------------------------------------|--------------------------------------------------|------------------------------------------------------------------------|-------------------------------------|-----------------------------|--|
| hi                                                                |                                                           | 13402 Weiman Road Houston, TX 77041                      |                                      |                             |                                                                  | Customer PO #:                                   |                                                                        | 85480                               |                             |  |
|                                                                   |                                                           | 713-464-5829 Fax 713-464-3192                            |                                      |                             | s192                                                             | Certific                                         | ation #:                                                               | 21-0065                             |                             |  |
|                                                                   |                                                           | Performance Evalua                                       |                                      |                             | tion                                                             | Evaluation Date:                                 |                                                                        | Due Date:                           |                             |  |
| Hocker Inc.                                                       |                                                           |                                                          | / & White Light Meter                |                             | ter                                                              | 01/14/2021                                       |                                                                        | 07/14/2021                          |                             |  |
| F-LT                                                              | <u>MT-0</u>                                               | Operation                                                | nal When Received?                   |                             | Yes                                                              | DLM-1000                                         |                                                                        | Equipment Condition                 |                             |  |
| Company:                                                          | P & B Testing, Inc.                                       |                                                          |                                      |                             | In Tolera                                                        | nce when                                         |                                                                        | When Received?                      |                             |  |
|                                                                   | 6645 W.TIE                                                |                                                          |                                      |                             | Recei                                                            |                                                  | Yes                                                                    |                                     | New                         |  |
| City:                                                             | HOUSTON                                                   |                                                          | Equipment D                          |                             | escription.                                                      |                                                  |                                                                        | X                                   | Good                        |  |
| State:                                                            | ТХ                                                        |                                                          |                                      |                             |                                                                  |                                                  | ht Meter<br>LM-1000                                                    |                                     | Fair                        |  |
|                                                                   | 77092                                                     |                                                          | Phone: (713)290-849                  |                             |                                                                  | S/N:1212                                         |                                                                        |                                     | Poor                        |  |
| Country:                                                          |                                                           |                                                          | Fax:                                 | (713)290-862                | 27                                                               |                                                  |                                                                        |                                     | Failed                      |  |
| Contact:                                                          |                                                           | Buck Snider                                              |                                      | File Loc.                   |                                                                  |                                                  | ng, Inc011420                                                          |                                     |                             |  |
|                                                                   | t Used For                                                |                                                          | Seri                                 |                             | Cal. Date:                                                       | Due Date:                                        |                                                                        | NIST#:                              |                             |  |
| DLM-1000 A Readout                                                |                                                           |                                                          | 142154 A 9                           |                             | 9/22/2020                                                        | 3/22/2021                                        | 89803/153301                                                           |                                     |                             |  |
| DLM-1000 B UV SENSOR                                              |                                                           |                                                          | 1421                                 | 54 B                        | 9/22/2020 3/22/2021 89803/00249                                  |                                                  | 803/00249/10                                                           | 540                                 |                             |  |
| DLM-1000 C WL SENSOR                                              |                                                           |                                                          | 142154 C 9/22/20                     |                             | 9/22/2020                                                        | 3/22/2021                                        | 89803/811,7481/Y25189/W10962                                           |                                     |                             |  |
| %<br>Tolerance                                                    | 5.0%                                                      | (+/-)                                                    | Motor                                | Type:                       | Digital                                                          | 3 pcs.                                           | Equipment Mfg.:                                                        |                                     |                             |  |
| Used:                                                             | J.0 /0                                                    | (+/-)                                                    | WELEI                                | i ype.                      | Digital                                                          | 5 pcs.                                           | G                                                                      | Gould-Bass                          |                             |  |
| Equipment Owner:                                                  |                                                           |                                                          | Address:                             |                             |                                                                  | City: S                                          |                                                                        | State:                              | Zip:                        |  |
| P 8                                                               | & B Testing, I                                            | nc.                                                      | 6645 W.TIDWELL                       |                             | HOU                                                              | DUSTON TX 77                                     |                                                                        | 77092                               |                             |  |
|                                                                   | DLM-                                                      | 1000 "B" S                                               | ensor                                |                             | Tempe                                                            | rature:                                          | 70°F                                                                   | Humid.:                             | 50%                         |  |
| UV As<br>Found                                                    | UV Meter As Received                                      |                                                          |                                      | ed                          | UV As<br>Left                                                    | UV Meter After Adj                               |                                                                        |                                     | nent                        |  |
| uW/sq.cm                                                          | uW/sq.cm                                                  | uW/sq.cm                                                 | % Diff.                              | Tolerance                   | uW/sq.cm                                                         | uW/sq.cm                                         | uW/sq.cm                                                               | % Diff.                             | Tolerance                   |  |
| Ideal                                                             | Actual                                                    | Difference                                               |                                      |                             | Ideal                                                            | Actual                                           | Difference                                                             |                                     |                             |  |
| 0                                                                 | 0                                                         | 0                                                        |                                      | In                          | 0                                                                | 0                                                | 0                                                                      |                                     | In                          |  |
| 950                                                               | 990                                                       | 40                                                       | 4.2%                                 | In                          | 950                                                              | 960                                              | 10                                                                     | 1.1%                                | In                          |  |
| 2930                                                              | 2980                                                      | 50                                                       | 1.7%                                 | In                          | 2930                                                             | 2900                                             | -30                                                                    | -1.0%                               | In                          |  |
| 4390                                                              | 4570                                                      | 180                                                      | 4.1%                                 | In                          | 4390                                                             | 4440                                             | 50                                                                     | 1.1%                                | In                          |  |
| Maximun                                                           | n Deviation                                               | 50                                                       | 4.2%                                 |                             | Maximun                                                          | n Deviation                                      | 50                                                                     | 1.1%                                |                             |  |
| DLM-1000 "C" Sensor   WL As White Light Meter As Received         |                                                           |                                                          |                                      |                             |                                                                  | WL As White Light MeterNo Adjustment             |                                                                        |                                     |                             |  |
|                                                                   |                                                           |                                                          |                                      | ceived                      |                                                                  |                                                  | •                                                                      | -                                   |                             |  |
| Found                                                             | White                                                     | Light Met                                                |                                      | ceived                      | Left                                                             |                                                  | or Repair                                                              | -                                   |                             |  |
|                                                                   |                                                           |                                                          |                                      | <b>Ceived</b><br>Tolerance  |                                                                  | Foot<br>Candles                                  | •                                                                      | -                                   |                             |  |
| Found<br>Foot<br>Candles<br>Ideal                                 | White<br>Foot                                             | Light Met<br>Foot<br>Candles<br>Difference               | er As Red                            | Tolerance                   | Left<br>Foot<br>Candles<br>Ideal                                 | Foot<br>Candles<br>Actual                        | or Repair<br>Foot<br>Candles<br>Difference                             | Required                            |                             |  |
| Found<br>Foot<br>Candles<br>Ideal<br>0.0                          | White<br>Foot<br>Candles<br>Actual<br>0.0                 | Foot<br>Candles<br>Difference<br>0.0                     | er As Red<br>% Diff.                 | Tolerance<br>In             | Left<br>Foot<br>Candles<br>Ideal<br>0.0                          | Foot<br>Candles<br>Actual<br>0.0                 | or Repair<br>Foot<br>Candles<br>Difference<br>0.0                      | Required<br>% Diff.                 |                             |  |
| Found<br>Foot<br>Candles<br>Ideal<br>0.0<br>3.0                   | White<br>Foot<br>Candles<br>Actual<br>0.0<br>3.0          | Light Met<br>Foot<br>Candles<br>Difference<br>0.0<br>0.0 | er As Red<br>% Diff.<br>0.0%         | Tolerance<br>In<br>In       | Left<br>Foot<br>Candles<br>Ideal<br>0.0<br>3.0                   | Foot<br>Candles<br>Actual<br>0.0<br>3.0          | or Repair<br>Foot<br>Candles<br>Difference<br>0.0<br>0.0               | Required<br>% Diff.                 | Tolerance                   |  |
| Found<br>Foot<br>Candles<br>Ideal<br>0.0<br>3.0<br>100.0          | White<br>Foot<br>Candles<br>Actual<br>0.0<br>3.0<br>101.0 | Foot<br>Candles<br>Difference<br>0.0<br>0.0<br>1.0       | er As Rec<br>% Diff.<br>0.0%<br>1.0% | Tolerance<br>In<br>In<br>In | Left<br>Foot<br>Candles<br>Ideal<br>0.0<br>3.0<br>100.0          | Foot<br>Candles<br>Actual<br>0.0<br>3.0<br>101.0 | or Repair<br>Foot<br>Candles<br>Difference<br>0.0<br>0.0<br>1.0        | Required<br>% Diff.<br>0.0%<br>1.0% | Tolerance<br>In<br>In<br>In |  |
| Found<br>Foot<br>Candles<br>Ideal<br>0.0<br>3.0<br>100.0<br>210.0 | White<br>Foot<br>Candles<br>Actual<br>0.0<br>3.0          | Light Met<br>Foot<br>Candles<br>Difference<br>0.0<br>0.0 | er As Red<br>% Diff.<br>0.0%         | Tolerance<br>In<br>In       | Left<br>Foot<br>Candles<br>Ideal<br>0.0<br>3.0<br>100.0<br>210.0 | Foot<br>Candles<br>Actual<br>0.0<br>3.0          | or Repair<br>Foot<br>Candles<br>Difference<br>0.0<br>0.0<br>1.0<br>3.0 | Required<br>% Diff.                 | Tolerance<br>In<br>In       |  |