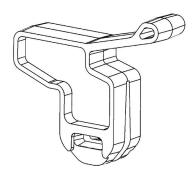

#### **By: Lockout Labs LLC**

The FT Switch Lock allows for the safe lockout and tagout of FT switches. The patent pending design allows the user to safely and confidently lockout any switch within seconds. The design replaces the unreliable practice of using electrical tape as a form of isolation, providing instead a safer lockable application. Our goal at Lockout Labs is to increase safety while providing reliability and efficiency.

#### **SPECIFICATIONS:**

- Lockable with cable tie
- Colors Available:

Orange

Red

Yellow

Custom colors upon request

- Fits all major FT test switch brands\*
- Meets or exceeds all FT voltage ratings
- Reusable and made of durable ABS Plastic
- Lockout cable tie serves as a tagging location
- Can be used with test switch covers in place
- \* FT-14 require a space between 3 or more lockouts