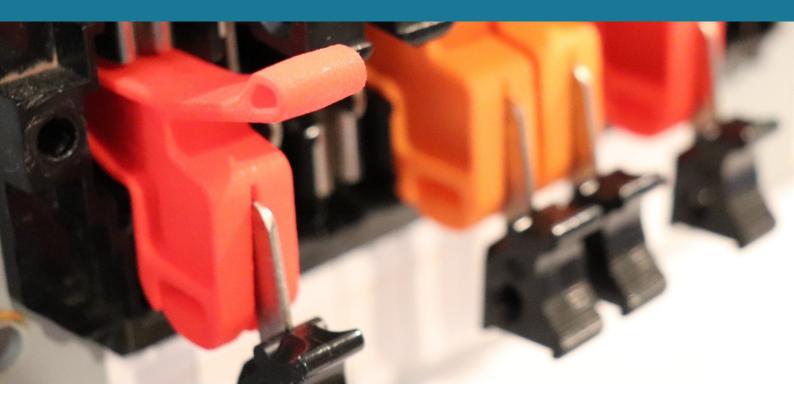

#### **By: Lockout Labs LLC**

The FT Switch Lock allows for the safe lockout and tagout of FT switches. The patent pending design allows the user to safely and confidently lockout any switch within seconds. The design replaces the unreliable practice of using electrical tape as a form of isolation, providing instead a safer lockable application. Our goal at Lockout Labs is to increase safety while providing reliability and efficiency.

#### **SPECIFICATIONS:**

- Lockable with cable tie
- Colors Available:

Orange

Red

Yellow

Custom colors upon request

- Fits all major FT test switch brands\*
- Meets or exceeds all FT voltage ratings
- Reusable and made of durable ABS Plastic
- Lockout cable tie serves as a tagging location
- Can be used with test switch covers in place
- \* FT-14 require a space between 3 or more lockouts