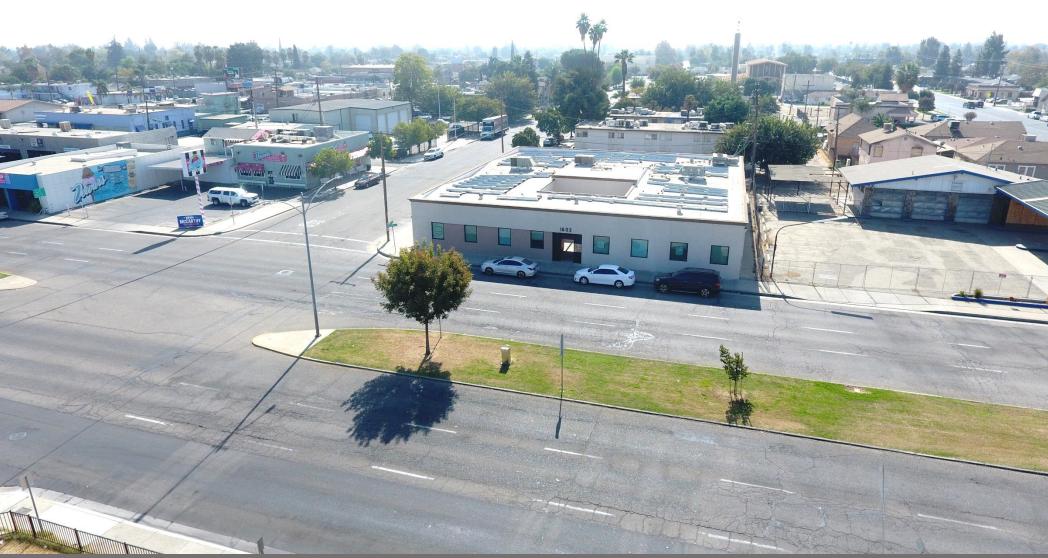

#### 1603 California Ave, Bakersfield

#### **PROPERTY DETAILS**

1603 California Ave is a free-standing multi-tenant building centrally located on the corner of Eye Street and California Avenue in the Downtown Bakersfield Business Corridor. The building is located near city and county administrative offices, courts, hall of records, Bakersfield Police Department, banks, various law offices, insurance offices, many local and national eateries.

**AVAILABILITY** 

130 SF – 334 SF office suites

**LEASE TYPE** 

Gross

Multi-Tenant

**SITE HIGHLIGHTS** 

 11 shared onsite parking stalls

- Ample street parking
- Centrally located
- Conference room available
- Break Room
- 3 Year Term

009-011-04

BUILDING SIZE AVAILABLE SPACE SIZE 8,409 SF

130 SF - 260 SF