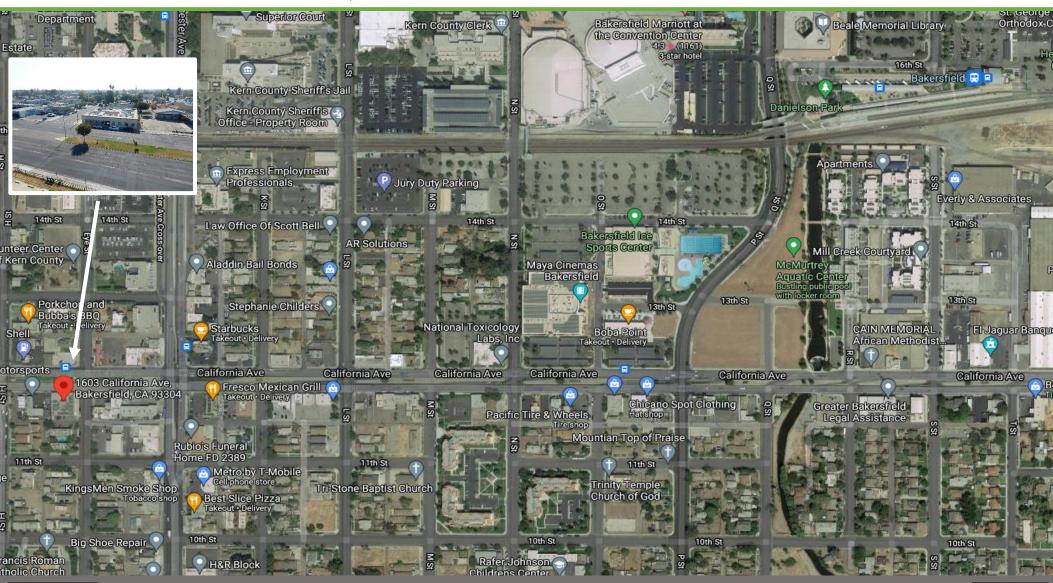

#### 1603 California Ave, Bakersfield

#### **PROPERTY DETAILS**

1603 California Ave is a free-standing multi-tenant building centrally located on the corner of Eye Street and California Avenue in the Downtown Bakersfield Business Corridor. The building is located near city and county administrative offices, courts, hall of records, Bakersfield Police Department, banks, various law offices, insurance offices, many local and national eateries.