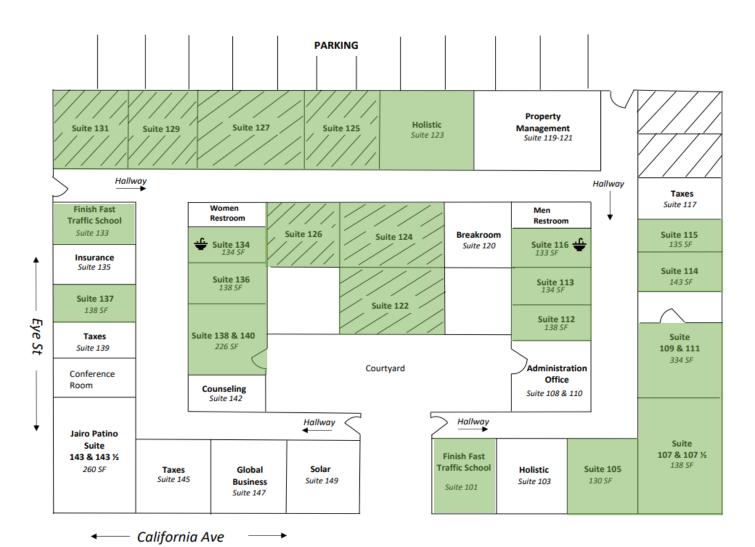

**AVAILABILITY** 

130 SF – 334 SF office suites

**LEASE TYPE** 

Gross

Multi-Tenant

**SITE HIGHLIGHTS** 

 11 shared onsite parking stalls

- Ample street parking
- Centrally located
- Conference room available
- Break Room
- 3 Year Term

#### **BUILDING ROSTER**

| SUITE       | TENANT                 |
|-------------|------------------------|
| 101         | VACANT                 |
| 103         | Marlon Meneses         |
| 105         | Occupied               |
| 107 & 107 ½ | VACANT                 |
| 108 & 110   | Advanced Legal Proces  |
|             | Services               |
| 109 & 111   | Administration Office  |
| 112         | Occupied               |
| 113         | VACANT                 |
| 114         | Administration Office  |
| 115         | Occupied               |
| 116         | Occupied               |
| 117         | VACANT                 |
| 119,120,121 | Julie's Beauty Salon   |
| 122,123,124 | Julie's Beauty Salon   |
| 126,127,129 | Julie's Beauty Salon   |
| 133         | Occupied               |
| 134         | VACANT                 |
| 135         | One Time Insurance     |
|             | Services, Inc.         |
| 136         | VACANT                 |
| 137         | Occupied               |
| 138 & 140   | VACANT                 |
| 139         | VACANT                 |
| 142         | Rio Counseling Center  |
| 143 & 143 ½ | VACANT                 |
| 145         | Taxes                  |
| 147         | Antonio E. Flores      |
| 149         | Solar – Keener Bullock |
|             |                        |