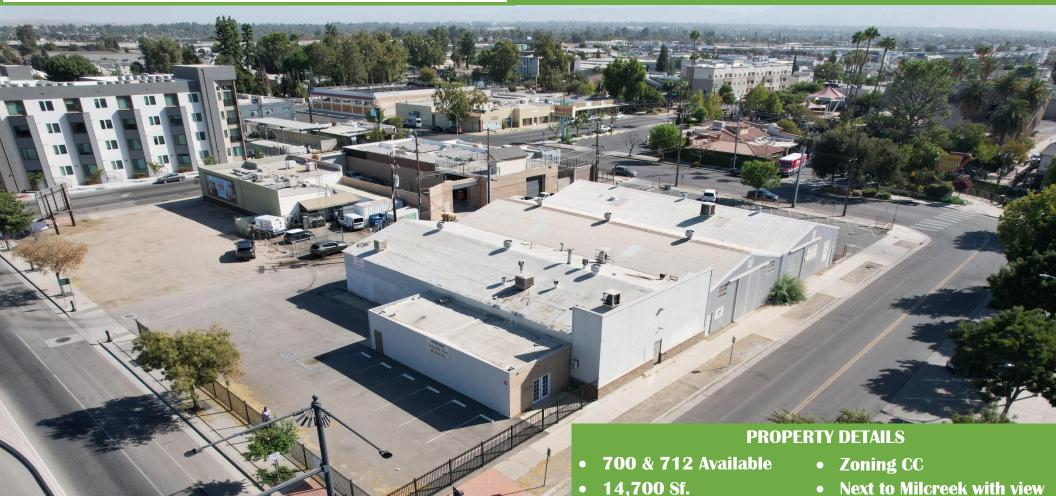

# FOR LEASE

of Kern River

• Next to Mexicali resturant

700, 712, & 730 17<sup>th</sup> Street

APN 006-082-11

It is your responsibility to independently confirm its accuracy and completeness prior to purchasing/leasing the property.

\$1.10 sq. ft.

7,840 Sf. Parking Lot