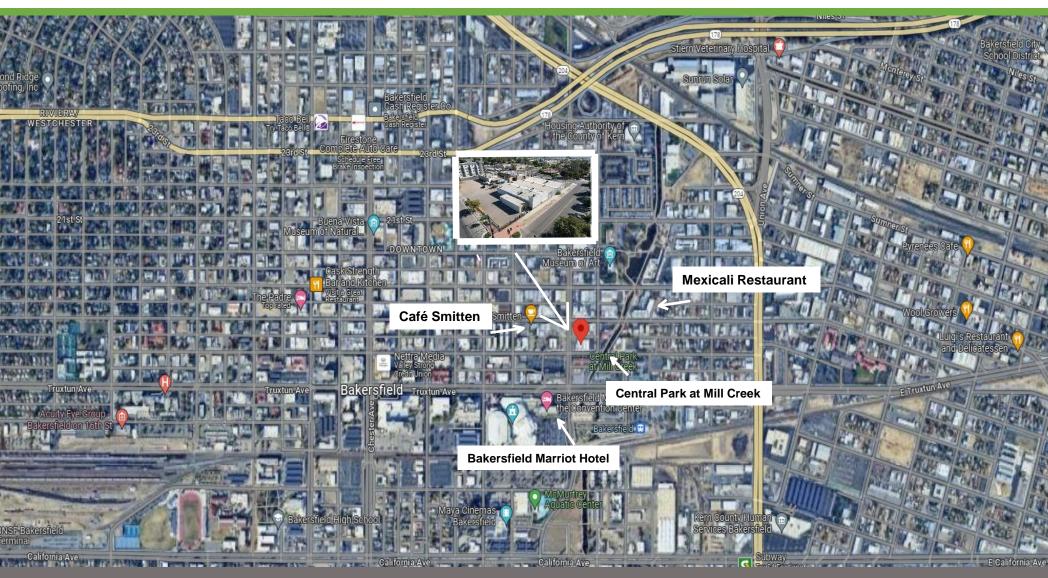

# FOR LEASE

of Kern River

• Next to Mexicali resturant

700, 712, & 730 17<sup>th</sup> Street

APN 006-082-11

It is your responsibility to independently confirm its accuracy and completeness prior to purchasing/leasing the property.

\$1.10 sq. ft.

7,840 Sf. Parking Lot