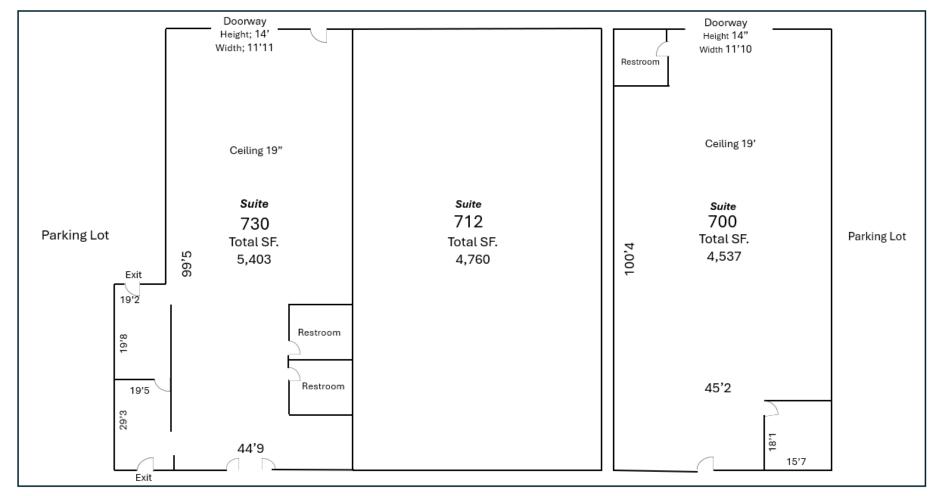

### FOR LEASE - Warehouse

700, 712 & 730 17th Street, Bakersfield

17<sup>th</sup> St.

MARCUS DUARTE
CA RELIC. #01972531 • Agent
mduarte@cvcbrokers.com •661.404.4090 Office
930 Truxtun Ave., Suite 101, Bakersfield, CA 93301

## FOR LEASE - Warehouse

700, 712 & 730 17th Street, Bakersfield

MARCUS DUARTE
CA RELIC. #01972531 • Agent
mduarte@cvcbrokers.com•661.404.4090 Office 930
Truxtun Ave., Suite 101, Bakersfield, CA 93301

### FOR LEASE - Warehouse

700, 712 & 730 17th Street, Bakersfield