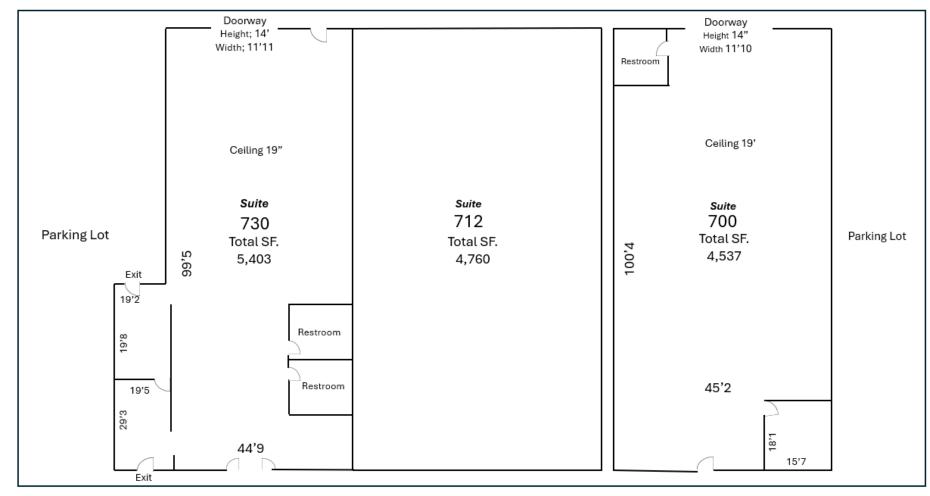

# FOR LEASE

700, 712, & 730 17<sup>th</sup> Street

7,840 Sf. Parking Lot

• 3-Phase Electrical

**Suite 730** 





CA RELIC. #01972531 • Agent <u>mduarte@cvcbrokers.com</u>•661.404.4090 Office 930 Truxtun Ave., Suite 101, Bakersfield, CA 93301

The information contained herein may have been obtained from sources other than CVCB. We have not verified such information and make no guarantees, warranties, or representations about such information.

It is your responsibility to independently confirm its accuracy and completeness prior to purchasing/leasing the property.

#### FOR LEASE - Warehouse

700, 712 & 730 17th Street, Bakersfield



17th St.



MARCUS DUARTE
CA RELIC. #01972531 • Agent
mduarte@cvcbrokers.com •661.404.4090 Office
930 Truxtun Ave., Suite 101, Bakersfield, CA 93301

### FOR LEASE - Warehouse

700, 712 & 730 17th Street, Bakersfield















MARCUS DUARTE
CA RELIC. #01972531 • Agent
mduarte@cvcbrokers.com•661.404.4090 Office 930
Truxtun Ave., Suite 101, Bakersfield, CA 93301

## FOR LEASE - Warehouse

700, 712 & 730 17th Street, Bakersfield





#### **MARCUS DUARTE**

CA RELIC. #01972531 • Agent / CVCB BRE #02084340 mduarte@cvcbrokers.com •661.404.4090 Office 930 Truxtun Ave., Suite 101, Bakersfield, CA 93301

The information contained herein may have been obtained from sources other than CVCB. We have not verified such information and make no guarantees, warranties, or representations about such