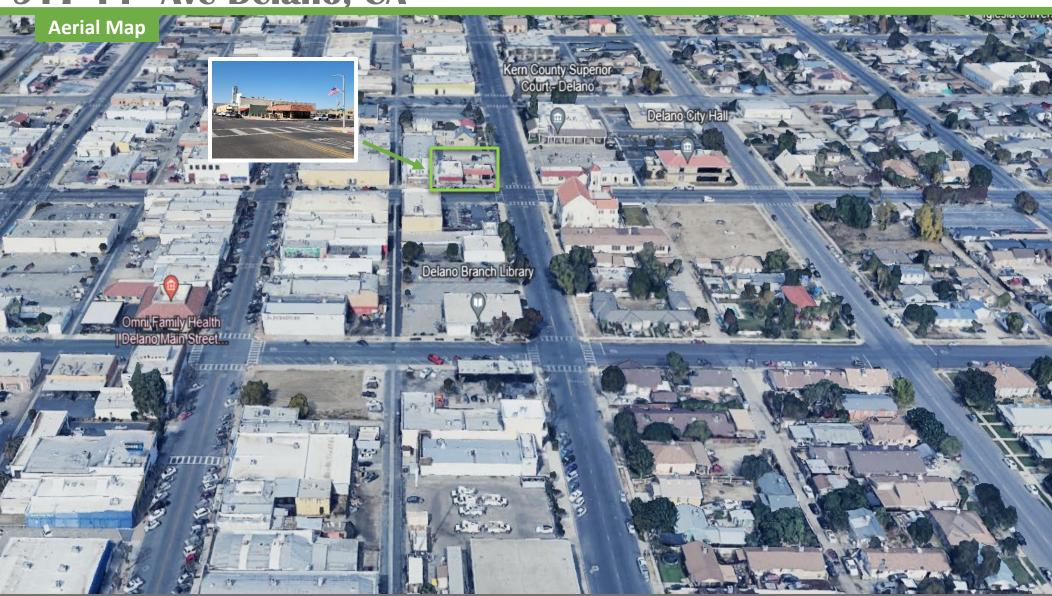

917 11th Ave, Delano, CA

Subject retail property is located less than one block away from over 80,000 sq. ft. of offices consisting of Government agencies, clinics, banks, and other professional offices. Across the street from City Hall, Court House, and Wells Fargo.