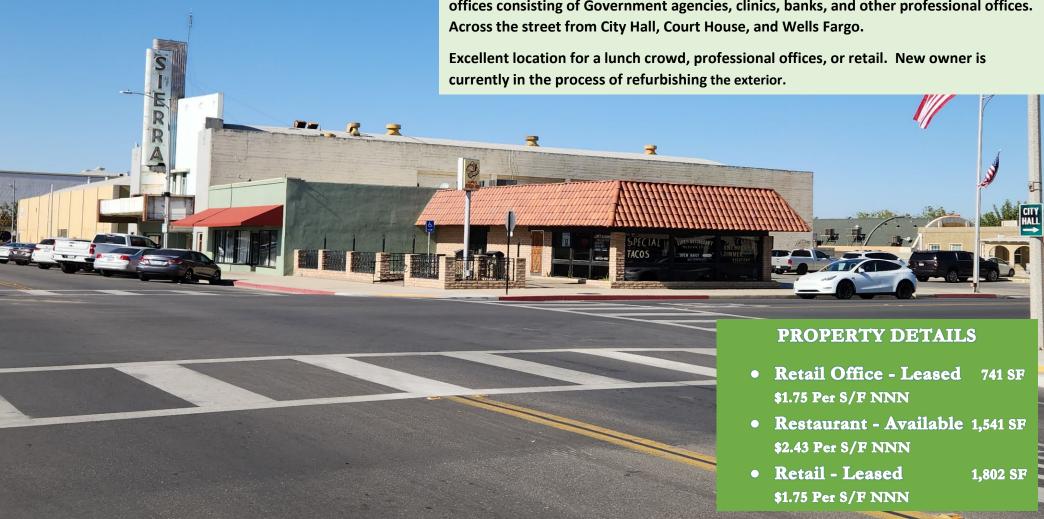

917 11th Ave, Delano, CA

Subject retail property is located less than one block away from over 80,000 sq. ft. of offices consisting of Government agencies, clinics, banks, and other professional offices. Across the street from City Hall, Court House, and Wells Fargo.

917 11th Ave, Delano, CA