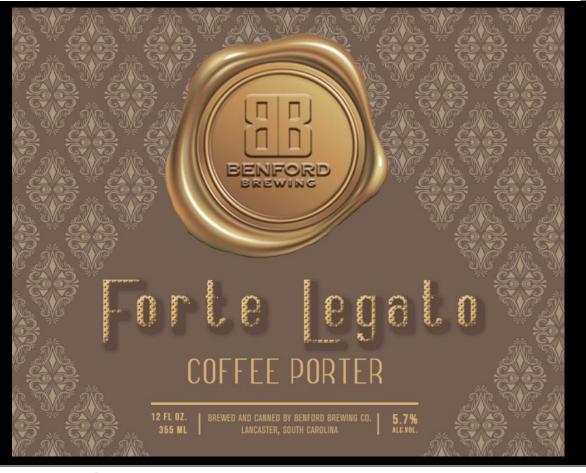

## Forte Legato Coffee Porter

Our coffee porter is brewed as a traditional porter base including Crystal, Brown, and Chocolate malts. Low IBU's with traditional East Kent Golding hops. Coffee from Camaroon, Africa is added into the mash profile, then after fermentation, a large addition of "Cold Brew" coffee finishes off the flavor profile during carbonation. Limited release of Barrel Aged "Muluh" coffee porter "cold aged" in Buffalo Trace barrel are available per season.

| O.G.  | 1.056 |
|-------|-------|
| IBU's | 27    |
| Color | 32    |
| ABV   | 5.7%  |

12oz. 6-pack Bar Code (SKU)

Also Available in 1/2 and 1/6 bbl kegs