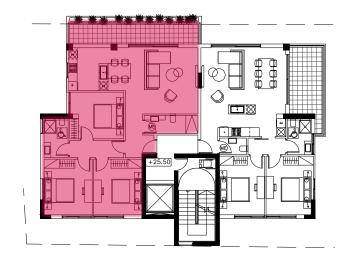

coast. The city is considered an economic, cultural, and tourist hub, offering excellent weather, vibrant nightlife, historical sites, and a relaxed atmosphere that attracts visitors from all over the world.

Why choose **MARINACAS RESIDENCE?** 







#### Luxury living with premium amenities!

Private parking, a shared pool, landscaped green areas, high-end European kitchens, and modern energy-efficient design. Conveniently located near parks, entertainment, shopping, and dining, offering the perfect balance of urban life and tranquility.

#### **Apartment types**

- One-bedroom apartments with a living room and balcony
- Two-bedroom apartments with a living room and balcony
- Three-bedroom apartments with a living room and balcony
- 4 penthouses (three-bedroom and two-bedroom units)







#### **Block A**

3 Rooms flat

Net area 95m<sup>2</sup>

Balcony 12m<sup>2</sup>

Flat no.

101A 201A 301A





## **Block A**

**Net area** 

**Balcony** 

**75m**<sup>2</sup>

12m<sup>2</sup>

Plat no. 2 Rooms flat 102A 202A 302A Level 2



- 300 cm ----

300 cm -









Level 5

## **Block A**

| Level 4+5 |                  | <b>3 Rooms</b> flat |
|-----------|------------------|---------------------|
| Net area  | 95m <sup>2</sup> | Flat no.            |
| Balcony   | 12m <sup>2</sup> | 401A                |
| Roof      | 39m <sup>2</sup> | TOIA                |

#### Level 4



#### Level 5





## **Block A**



| Level 4+5 |                  | <b>2 Rooms</b> flat |
|-----------|------------------|---------------------|
| Net area  | 75m <sup>2</sup> | Flat no.            |
|