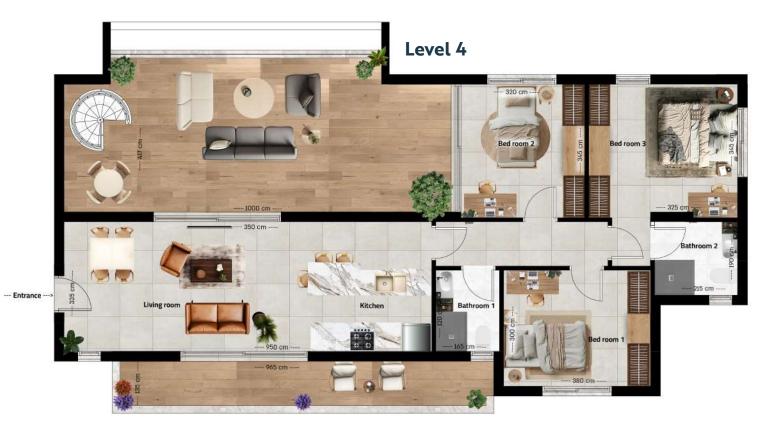

Level 4+5 3 Rooms flat

Net area 95m<sup>2</sup>

Balcony 14m<sup>2</sup>

Roof 23m<sup>2</sup>

Flat no.

401B

#### Level 5