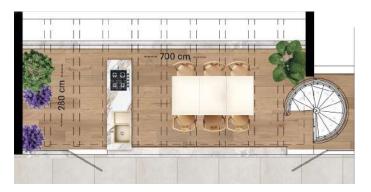

Level 4+5 3 Rooms flat

Net area 95m<sup>2</sup>

Balcony 14m<sup>2</sup>

Roof 23m<sup>2</sup>

Flat no.

401B

## **Block B**

| Level 4+5 |                  | <b>3 Rooms</b> flat |
|-----------|------------------|---------------------|
| Net area  | 95m <sup>2</sup> | Flat no.            |
| Balcony   | 40m <sup>2</sup> | 402B                |
| Roof      | 23m <sup>2</sup> | <b>402</b> D        |