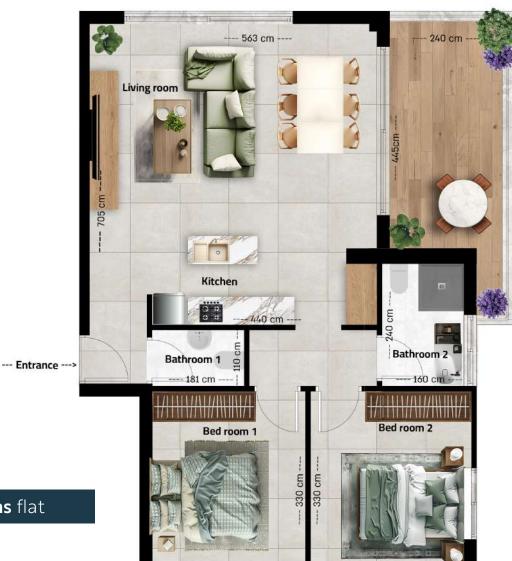

#### **Block A**

3 Rooms flat

Net area 95m<sup>2</sup>

Balcony 12m<sup>2</sup>

Flat no.

101A 201A 301A