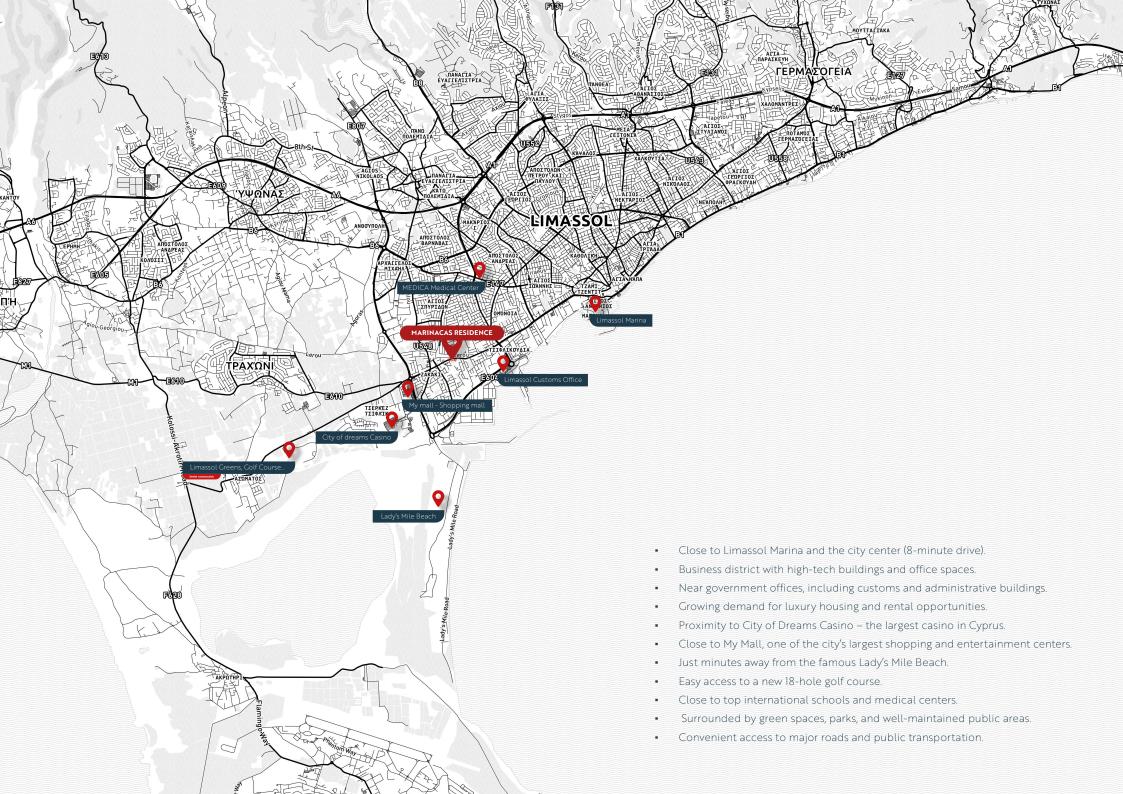

#### Limassol, Cyprus

a vibrant economic and cultural hub.

A luxury residential development in a prime, high-demand area.

#### **About Limassol**

Limassol is the second-largest city in Cyprus, located on the island's southern coast. The city is considered an economic, cultural, and tourist hub, offering excellent weather, vibrant nightlife, historical sites, and a relaxed atmosphere that attracts visitors from all over the world.

#### **Investment Opportunities**

MARINACAS RESIDENCE offers an **excellent investment opportunity**, with high returns and increasing demand for luxury apartments in the area. Investors may also qualify for Cyprus' Permanent Residency Program, which grants long-term residency rights through real estate investment.