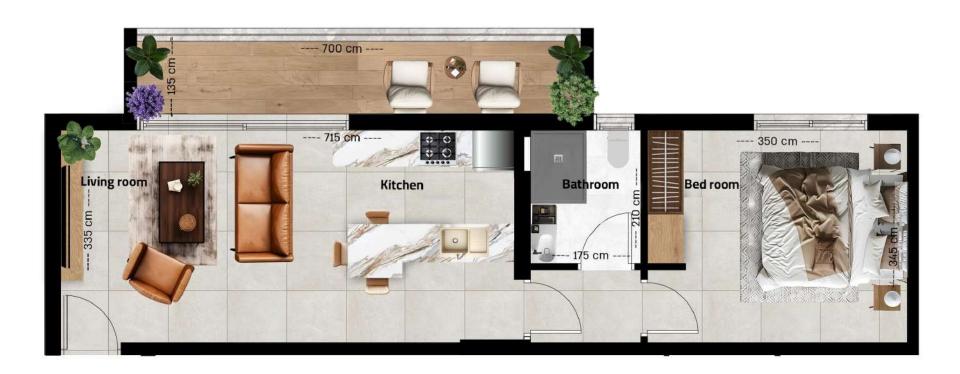

Flat no.

103B 203B 303B Level 2

Bed room 2

Exclusive

| Level 1   |                                     | <b>3 Rooms</b> flat |
|-----------|-------------------------------------|---------------------|
| Net area  | 95m <sup>2</sup>                    | Flat no.            |
| Balcony 1 | 10m <sup>2</sup><br>8m <sup>2</sup> | 301B                |
|           | 13m²                                |                     |