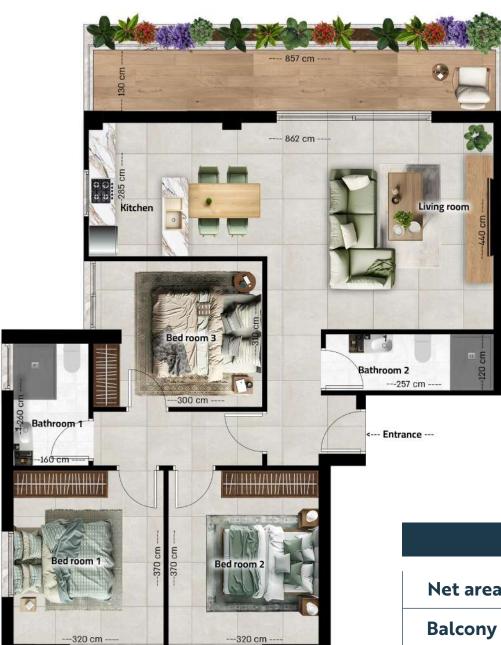

## **Block A**

| Level 4+5 |                  | <b>3 Rooms</b> flat |
|-----------|------------------|---------------------|
| Net area  | 95m <sup>2</sup> | Flat no.            |
| Balcony   | 12m <sup>2</sup> | 401A                |
| Roof      | 39m <sup>2</sup> | TOIA                |

#### Level 4

#### Level 5