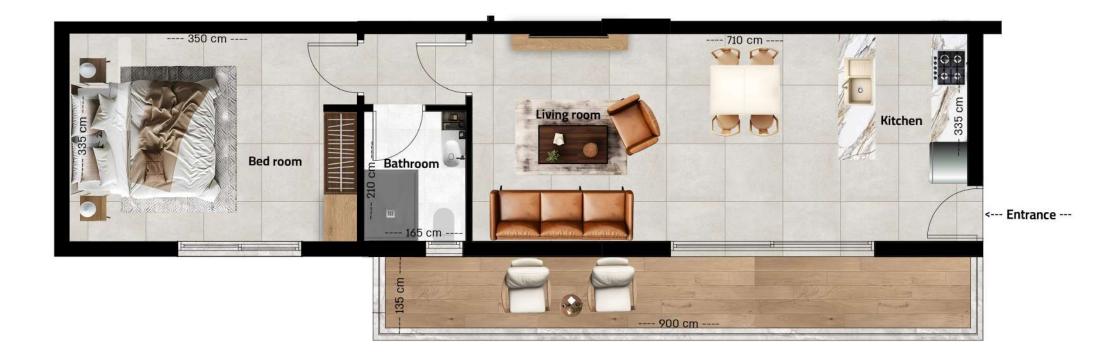

**1 Room** flat

| Net area | 50m <sup>2</sup> | Fla  |
|----------|------------------|------|
| Balcony  | 10m <sup>2</sup> | ] ]( |

Flat no.

102B 202B

Level 1 Level 2

2 Rooms flat

Net area 76m<sup>2</sup>

Balcony 13m<sup>2</sup>

|          |                  |          | 1 R  | oom flat |
|----------|------------------|----------|------|----------|
| Net area | 50m <sup>2</sup> | Flat no. |      |          |
| Balcony  | 10m <sup>2</sup> | 104B     | 204B | 302B     |