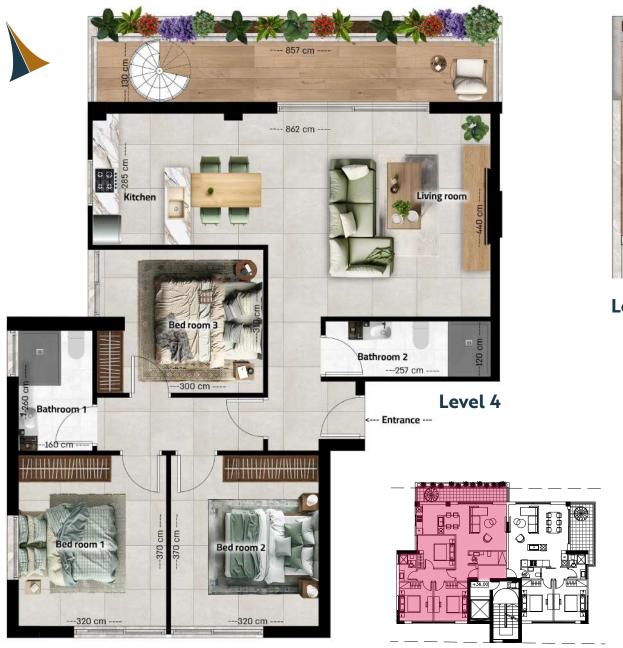

## **Block A**

| Level 4+5 |                  | <b>3 Rooms</b> flat |
|-----------|------------------|---------------------|
| Net area  | 95m <sup>2</sup> | Flat no.            |
| Balcony   | 12m <sup>2</sup> | 401A                |
| Roof      | 39m <sup>2</sup> | TOIA                |

#### Level 4