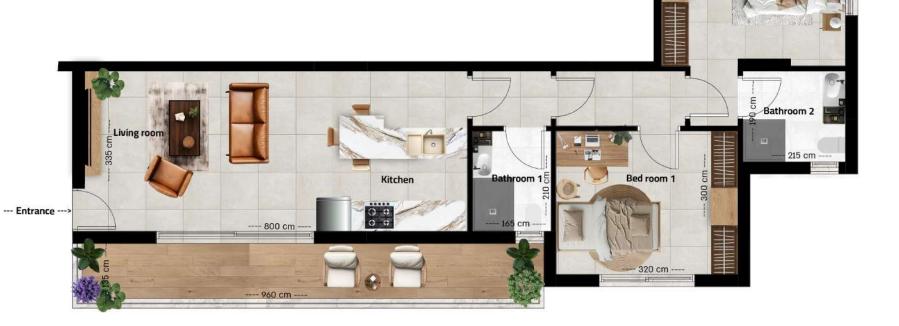

Flat no.

103B 203B 303B Level 2

Bed room 2

Exclusive

| Level 1   |                                     | <b>3 Rooms</b> flat |
|-----------|-------------------------------------|---------------------|
| Net area  | 95m <sup>2</sup>                    | Flat no.            |
| Balcony 1 | 10m <sup>2</sup><br>8m <sup>2</sup> | 301B                |
|           | 13m²                                |                     |