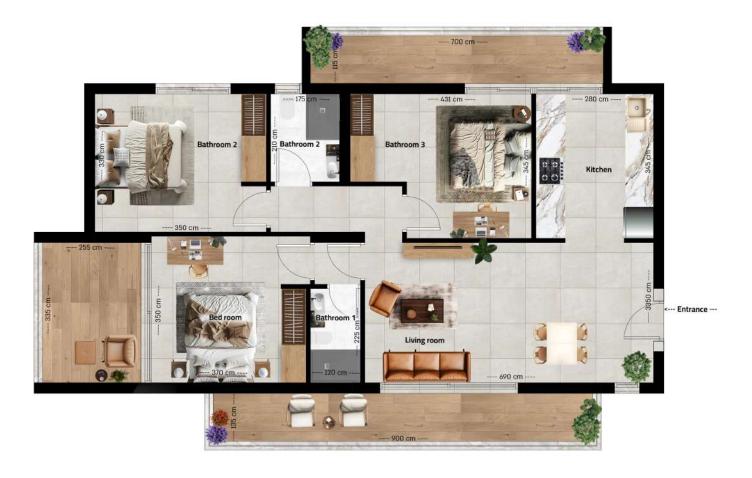

#### **Block A**

3 Rooms flat

Net area 95m<sup>2</sup>

Balcony 12m<sup>2</sup>

Flat no.

101A 201A 301A