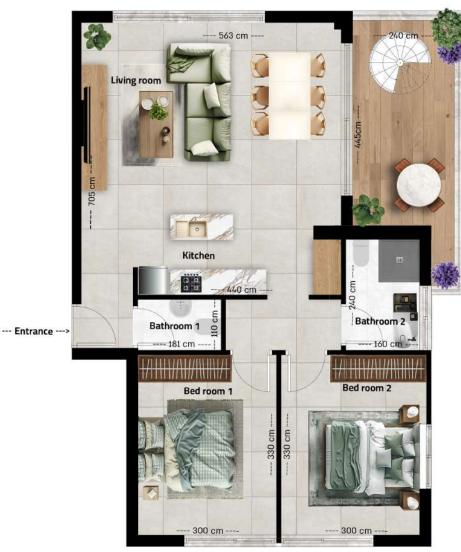

#### **Block A**

3 Rooms flat

Net area 95m<sup>2</sup>

Balcony 12m<sup>2</sup>

Flat no.

101A 201A 301A

## **Block A**

**Net area** 

**Balcony** 

**75m**<sup>2</sup>

12m<sup>2</sup>

Plat no. 2 Rooms flat 102A 202A 302A Level 2

- 300 cm ----

300 cm -