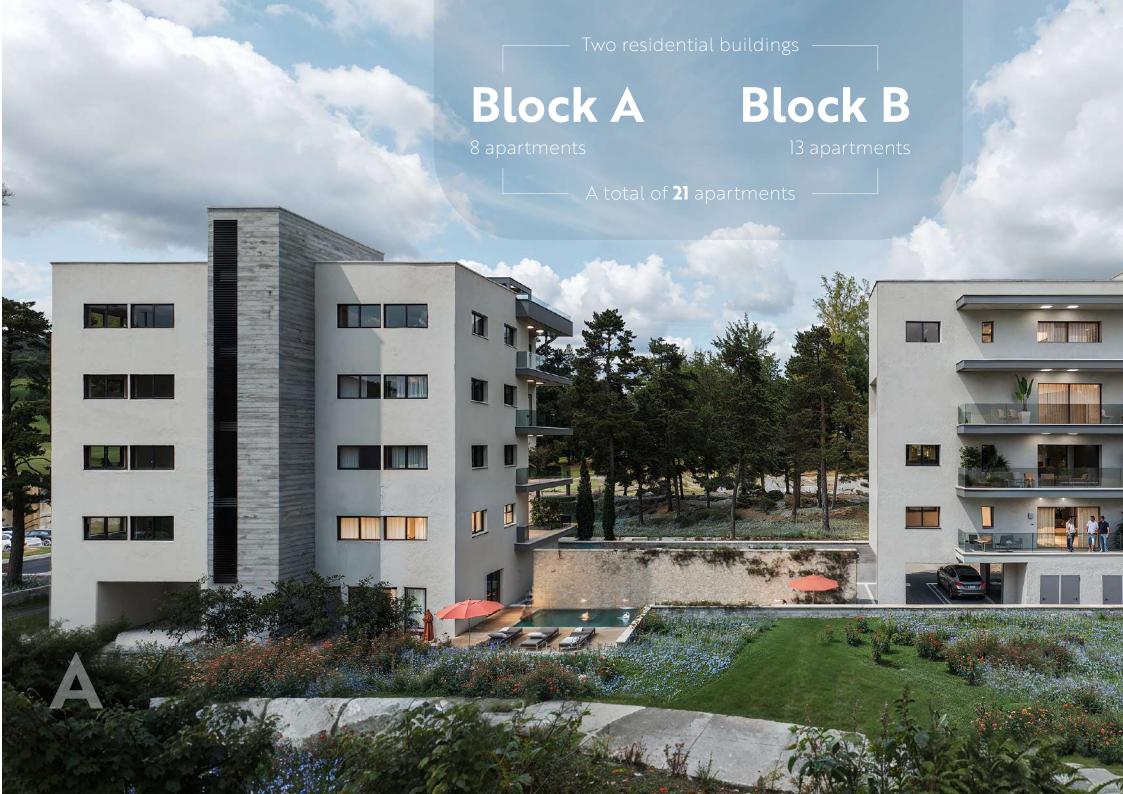

#### **Block A**

3 Rooms flat

Net area 95m<sup>2</sup>

Balcony 12m<sup>2</sup>

Flat no.

101A 201A 301A

## **Block A**

**Net area** 

**Balcony** 

**75m**<sup>2</sup>

12m<sup>2</sup>

Plat no. 2 Rooms flat 102A 202A 302A Level 2

- 300 cm ----

300 cm -

## **Block A**

| Level 4+5 |                  | <b>3 Rooms</b> flat |
|-----------|------------------|---------------------|
| Net area  | 95m <sup>2</sup> | Flat no.            |
| Balcony   | 12m <sup>2</sup> | 401A                |
| Roof      | 39m <sup>2</sup> | TOIA                |

## **Block A**

| Level 4+5 |                  | <b>2 Rooms</b> flat |
|-----------|------------------|---------------------|
| Net area  | 75m <sup>2</sup> | Flat no.            |
| Balcony   | 12m <sup>2</sup> | 402A                |
| Roof      | 25m <sup>2</sup> | TOZA                |