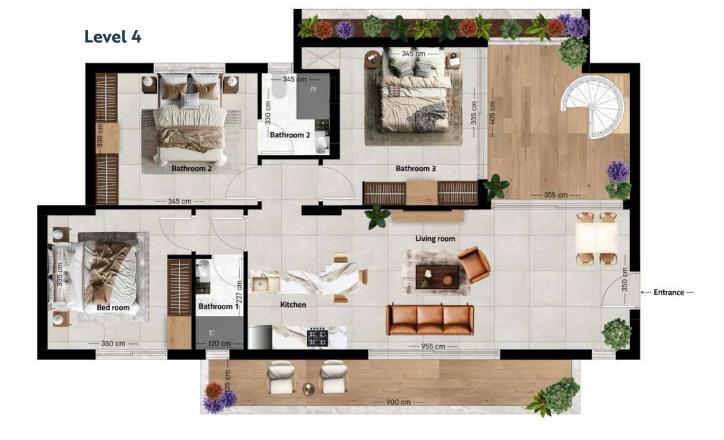

## **Block A**

| Level 4+5 |                  | <b>3 Rooms</b> flat |
|-----------|------------------|---------------------|
| Net area  | 95m <sup>2</sup> | Flat no.            |
| Balcony   | 12m <sup>2</sup> | 401A                |
| Roof      | 39m <sup>2</sup> | TOIA                |

#### Level 4