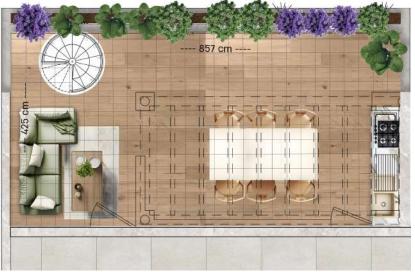

## **Block A**

| Level 4+5 |                  | <b>3 Rooms</b> flat |
|-----------|------------------|---------------------|
| Net area  | 95m <sup>2</sup> | Flat no.            |
| Balcony   | 12m <sup>2</sup> | 401A                |
| Roof      | 39m <sup>2</sup> | TOIA                |

Level 4+5 3 Rooms flat

Net area 95m<sup>2</sup>

Balcony 14m<sup>2</sup>

Roof 23m<sup>2</sup>

Flat no.

401B