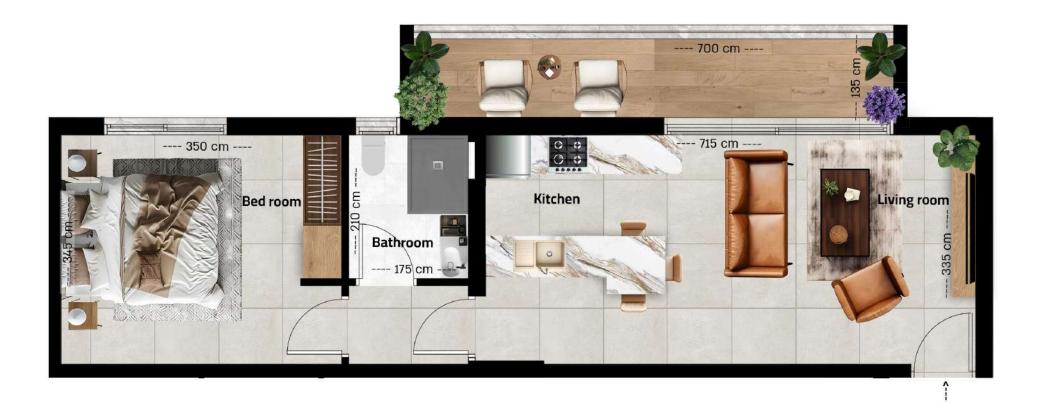

Flat no.

103B 203B 303B Level 2

Bed room 2

Exclusive

| Level 1   |                                     | <b>3 Rooms</b> flat |
|-----------|-------------------------------------|---------------------|
| Net area  | 95m <sup>2</sup>                    | Flat no.            |
| Balcony 1 | 10m <sup>2</sup><br>8m <sup>2</sup> | 301B                |
|           | 13m²                                |                     |