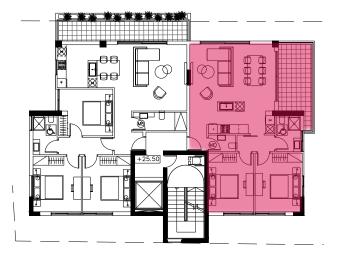

## **Block B**

| Level 4+5 |                  | <b>3 Rooms</b> flat |
|-----------|------------------|---------------------|
| Net area  | 95m <sup>2</sup> | Flat no.            |
| Balcony   | 40m <sup>2</sup> | 402B                |
| Roof      | 23m <sup>2</sup> | <b>402</b> D        |