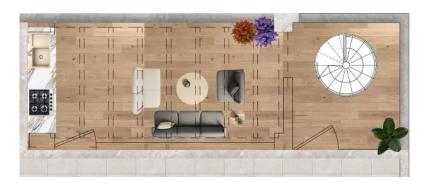

room and balcony
- Two-bedroom apartments with a living room and balcony
- Three-bedroom apartments with a living room and balcony
- 4 penthouses (three-bedroom and two-bedroom units)







#### **Block A**

3 Rooms flat

Net area 95m<sup>2</sup>

Balcony 12m<sup>2</sup>

Flat no.

101A 201A 301A





## **Block A**

**Net area** 

**Balcony** 

**75m**<sup>2</sup>

12m<sup>2</sup>

Plat no. 2 Rooms flat 102A 202A 302A Level 2



- 300 cm ----

300 cm -









Level 5

## **Block A**

| Level 4+5 |                  | <b>3 Rooms</b> flat |
|-----------|------------------|---------------------|
| Net area  | 95m <sup>2</sup> | Flat no.            |
| Balcony   | 12m <sup>2</sup> | 401A                |
| Roof      | 39m <sup>2</sup> | TOIA                |

#### Level 4



#### Level 5





## **Block A**



| Level 4+5 |                  | <b>2 Rooms</b> flat |
|-----------|------------------|---------------------|
| Net area  | 75m <sup>2</sup> | Flat no.            |
| Balcony   | 12m <sup>2</sup> | 402A                |
| Roof      | 25m <sup>2</sup> | TOZA                |











**1 Room** flat





| Net area | 50m <sup>2</sup> | Fla  |
|----------|------------------|------|
| Balcony  | 10m <sup>2</sup> | ] ]( |

Flat no.

102B 202B

Level 1 Level 2



2 Rooms flat

Net area 76m<sup>2</sup>

Balcony 13m<sup>2</sup>

Flat no.

103B 203B 303B Level 2



Bed room 2







Exclusive







| Level 1   |                                     | <b>3 Rooms</b> flat |
|-----------|-------------------------------------|---------------------|
| Net area  | 95m <sup>2</sup