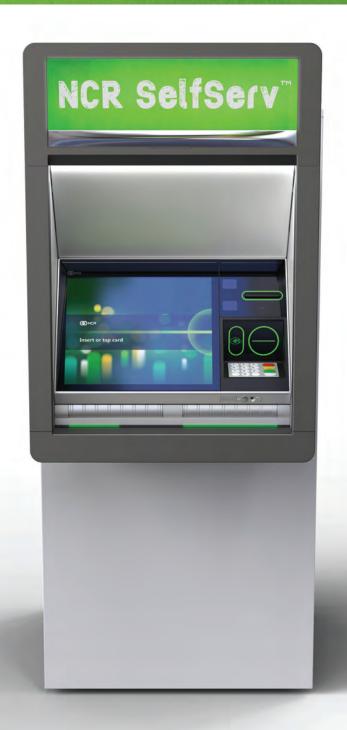

## Attract More Customers. Enhance Your Brand's Personality

Revolutionary to the ATM industry, the NCR SelfServ 80 Series captures the attention of consumers and enables you to highlight your brand's unique personality. The modern look and feel, inspired by design cues from the consumer electronic technology market, ensures you are investing in the most cutting-edge technology to deliver an enhanced consumer experience.

#### The evolution of ATMs has arrived

- Seamless alignment with current and future consumer demands
- Consistent mobile and digital-friendly consumer experience across all channels
- Accommodate the growing use of mobile and contactless technologies

- Enables interactions including multi-touch, swipe, pinch zoom, mobile pre-staging and electronic receipts
- Maximized space for enhance brand personality
- Large 19" infinity glass LCD screen presents opportunities for advertising and personalization
- Dynamic MEEIs with programmable colors entice, guide and attract consumers