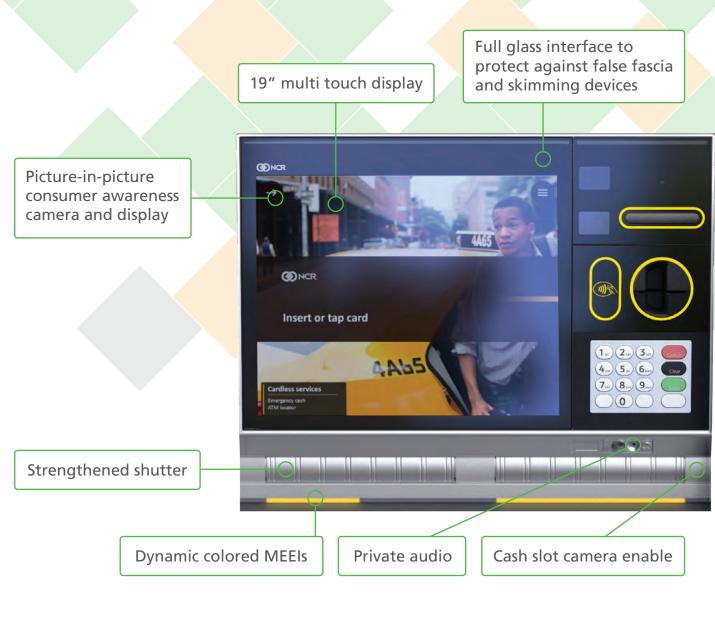

#### The most configurable and upgradable range of ATMs in the industry:

Optional 15" or 19" multi-touch display. Optional full interactive teller and services capability

Compact user interface is centralized to facilitate more innovative on-screen design and interactions

Protect your investment today and tomorrow. A wide range of configurations and options for a future-proofed self-service channel

Thoughtful placement of the audio jack ensures a better experience for visually impaired consumers, along with new beam forming mic output to provide greater audio clarity

Dynamic MEEIs with color options can be selected to aid and guide consumers through the transaction

- Enables interactions including multi-touch, swipe, pinch zoom, mobile pre-staging and electronic receipts
- Maximized space for enhance brand personality
- Large 19" infinity glass LCD screen presents opportunities for advertising and personalization
- Dynamic MEEIs with programmable colors entice, guide and attract consumers