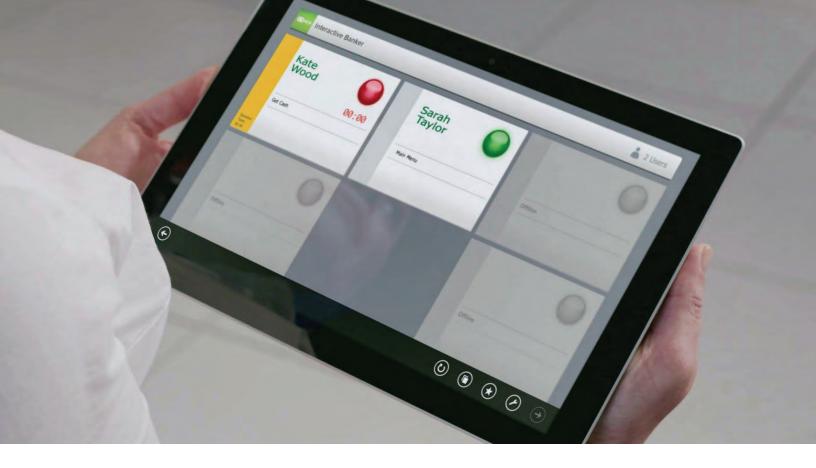

# Engage to Build Connections

By leveraging new interaction models that support the omni-channel mobile-first consumer, the NCR SelfServ ATM Family is able to engage consumers in ways no other ATM can. These interactions support the way today's tech-savvy consumers navigate their everyday lives and can help strengthen your position as the contemporary, customer-focused brand consumers want.

#### Versatile platform

- Supports multi-touch, mobile pre-staging, e-receipts and contactless
- Provides greater consumer intimacy and face-to-face interactions

#### Integrated interactive services

- Enables call center staff and tellers to provide guidance to consumers and drive modules
- Facilitates upsell opportunities inside and outside of the branch from any location