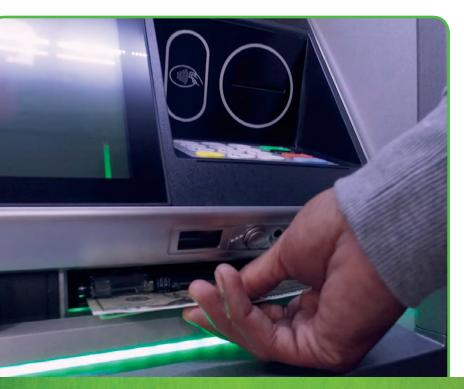

## Available to Serve More Customers

Deliver the services your customers demand where and when they choose.

The NCR SelfServ Family ensures you stay connected with higher uptime to help drive more transactions through the ATM channel and serve more customers. There are a range of core modules inside these ATMs that drive enhancements in the areas of dispense, depositing of mixed media and recycling. The NCR 80 Series also offers the widest range of configurations including dual dispense, recycling and mixed media deposit/ dispense. Many of these modules offer an increase in cassette capacity as well as deposit and dispense size to ensure your network can serve your customers where and when they demand.

#### The difference is in the efficiencies

- Dispense Store up 2,500 notes per cassette
- Deposit Up to 100 mixed media capacity.
  Store up 4,000 notes and 400 checks
- Recycle Up to 200 note deposit (GBxx2) and 300 (BRM)
- Media Handling 2.0 devices improve dispenser performance up to 20%
- Cash recycling performance delivers up to a 3X improvement