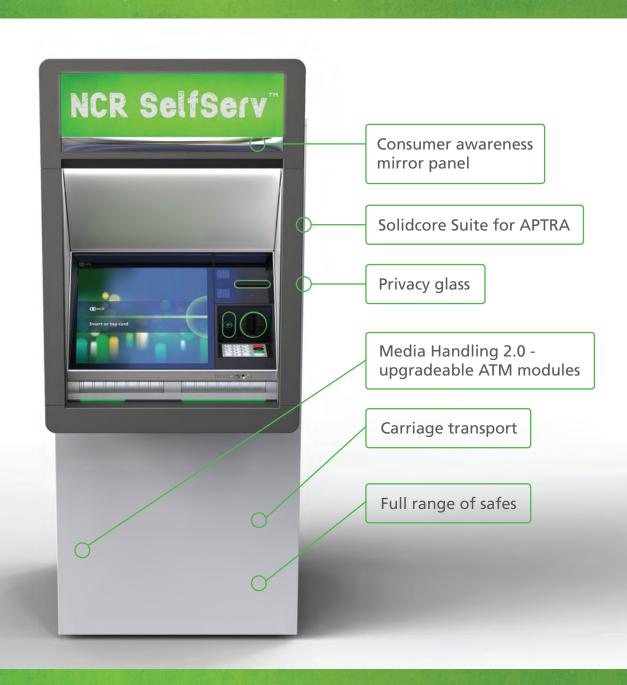

#### The most configurable and upgradable range of ATMs in the industry:

Optional 15" or 19" multi-touch display. Optional full interactive teller and services capability

Compact user interface is centralized to facilitate more innovative on-screen design and interactions

Protect your investment today and tomorrow. A wide range of configurations and options for a future-proofed self-service channel

Thoughtful placement of the audio jack ensures a better experience for visually impaired consumers, along with new beam forming mic output to provide greater audio clarity

Dynamic MEEIs with color options can be selected to aid and guide consumers through the transaction

#### Maintain the trust and integrity of your network.

Security and mitigating risk is widely regarded as the #1 priority for retail banking globally. The NCR SelfServ ATM Family has a wide range of new security features "designed in" as a fundamental requirement. New external and internal design characteristics turn ATM crime protection to ATM crime prevention with sophisticated security features and countermeasures for fraud management, access control and authentication. Assisted service transactions at any location, any time – improving accessibility and usability for consumers, service engineers and branch staff.