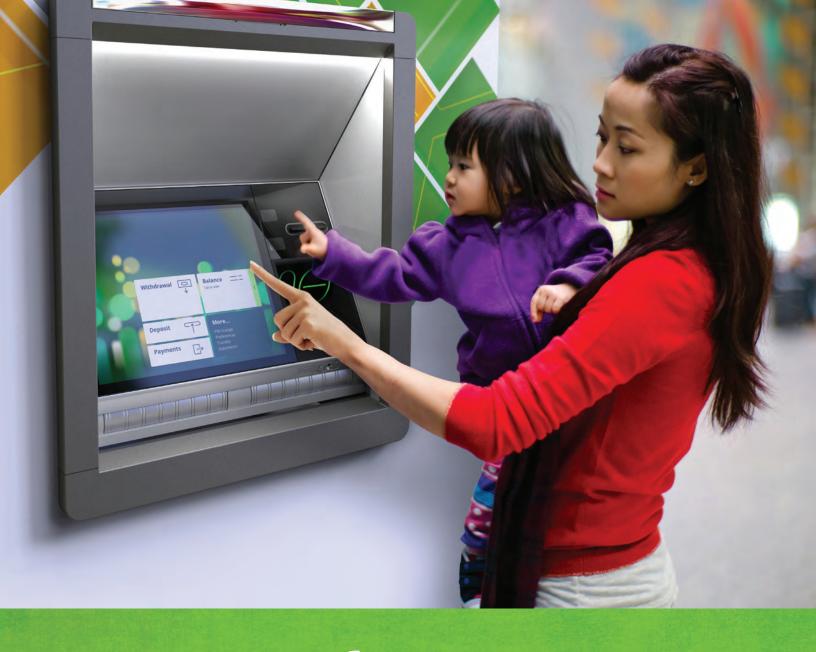

## Reinventing Self-Service

Embracing the convergence of technology and human-centered experience.

In today's challenging financial marketplace, you're always looking for ways to grow revenue, reduce costs, enhance customer experiences and manage risk. The NCR SelfServ ATM Family can help you do all that and so much more.

The NCR SelfServ ATM Family is the self-service financial experience your retail branches and customers have been waiting for. Whether it's the SelfServ 80 Series featuring a range of new premium through the wall and interior lobby multi-function, drive- up ATMs for dispense, deposit and cash recycling, or the SelfServ 20 Series premium through the wall and interior lobby cash dispense ATMs, you'll have just what your customers want, and your branches need.

Inspired and designed around human senses, the SelfServ Family blends human intuition with the latest technological advances to create a self-service ATM experience that can handle more complex transactions beyond simply withdrawing and depositing money. By enabling the ATM to offer your customers a seamless omni-channel experience, you in turn free up more time and reduce costs so your staff can focus on more high-value interactions.