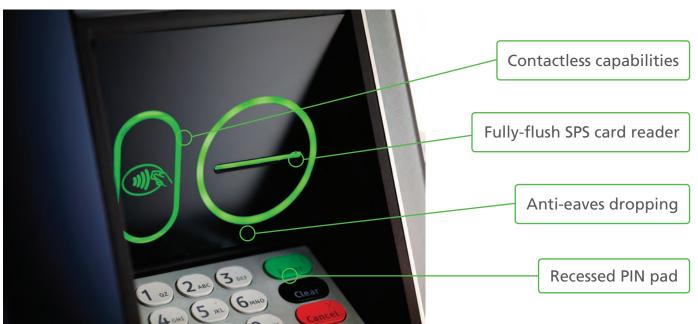

## Secure, Prevent and Protect

#### Maintain the trust and integrity of your network.

Security and mitigating risk is widely regarded as the #1 priority for retail banking globally. The NCR SelfServ ATM Family has a wide range of new security features "designed in" as a fundamental requirement. New external and internal design characteristics turn ATM crime protection to ATM crime prevention with sophisticated security features and countermeasures for fraud management, access control and authentication. Assisted service transactions at any location, any time – improving accessibility and usability for consumers, service engineers and branch staff.