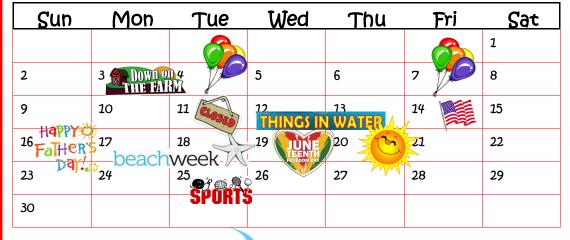

### June

- National Safety Month
- 6/4: Rylee's Birthday
- 6/7: Layla's Birthday
- 6/11: Daycare Closed
- 6/14: Flag Day
- 6/16: Father's Day
- 6/19: Juneteenth— Daycare Closed
- 6/20: 1st Day of Summer

Week June 3-7: Down on the Farm

Week June 10-14: Things in the Water

Week June 17-21: Beach Time Week June 24-28: Sports Week July 1-5: Fourth of July! Week July 8-12: Bug Week

Week July 15-19: Camp Week Week July 22-26: Sweets Week