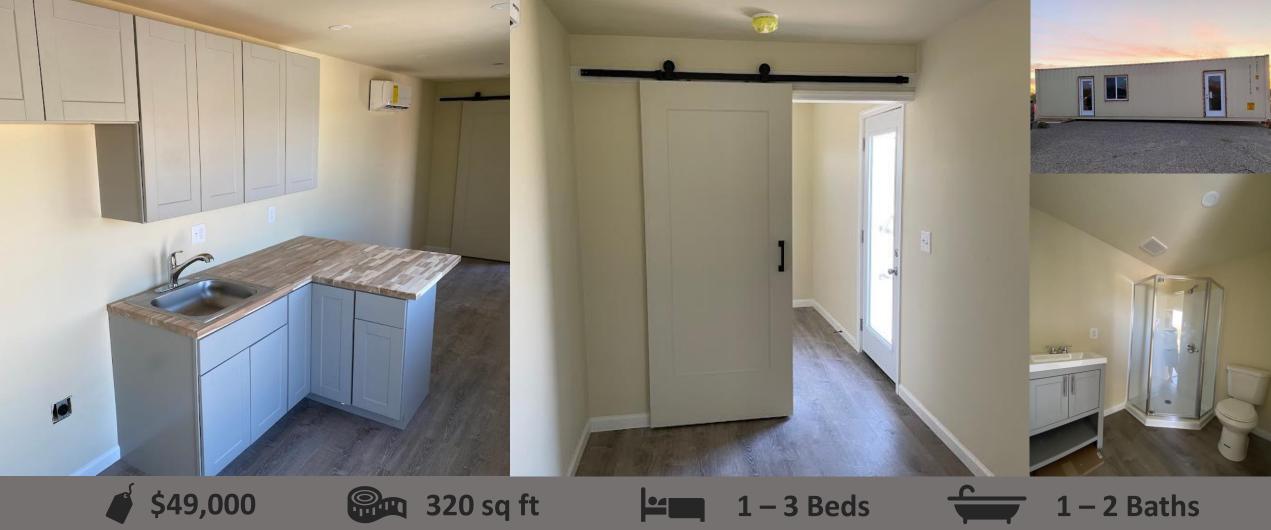

## **CUBE CASITA**

320 sq ft \$49,000/base

## **BASE PACKAGE**

- MEPS Engineered Plans
- Designed/Built/Delivered
- Dual Pane Windows
- Full Kitchen
- Full Bath
- AC w/ Heat
- Complete Electrical Package
- Complete Plumbing Package
- Vinyl Plank Flooring
- R19 Wall Insulation / R38 Ceiling Insulation

## **AVAILABLE UPGRADES**

- Additional Windows/Doors
- Shades/Awning
- A/C Heat Upgrade
- Flooring Upgrade
- Additional outlets, lights, and switches/dimmers
- Cladding
- Additional Modules / 1 & 2 Bedrooms
- Appliances
- Wood Decking
- Rooftop Party Deck