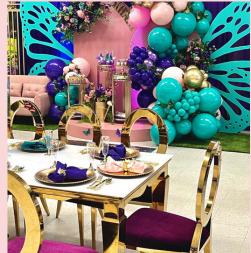

## SILVER PAČKAGE

Starting at \$7000.00 (50 Guest)

- 6 Hr. Venue Rental
- 25 ft Main Focal Point Setup w/ Staged Props, Decor, Balloon Garland, and 6 Dz Custom Desserts
- 6 Guest Table Setup w/ Linen, Centerpieces, Charger Plates, Napkins, and Utensils
- Entrance: Welcome Sign and Balloon Column
- Enlarged Photos: (2) 4ftx8ft and Floor Wrap 4ftx6ft
- Customized Acrylic Name

## GOLD PACKAGE

Starting at \$8500.00 (75 Guest)

- 6 Hr. Venue Rental
- 25 ft Main Focal Point Setup w/ Staged Props, Decor, Balloon Garland, and 8 Dz Custom Desserts
- 9 Guest Table Setup w/ Linen, Centerpieces, Charger Plates, Napkins, and Utensils
- Entrance: Custom Welcome Sign w/ Balloon Arch or Staged Props
- Enlarged Photos: (2) 4ftx8ft (1) Window 5ftx7ft (1) Floor Wrap 4ftx6ft
- Customized Acrylic Name
- 2 Cocktail Tables w/ Centerpieces

## PLATINUM PACKAGE

tarting at \$10,500 (100+ (Twest

- 6 Hr. Venue Rental
- 25 ft Main Focal Point Setup w/ Staged Props, Decor, Balloon Garland, and 10 Dz Custom Desserts
- 11 Guest Table Setup w/ Linen, Centerpieces, Charger Plates, Napkins, and Utensils
- Entrance: Custom Floor Wrap, Welcome Sign w/ Balloon Arch or Staged Props
- Enlarged Photos: (2) 4ftx8ft (3) Window 5ftx7ft (1) Floor Wrap 8ftx8ft
- Customized Acrylic Name
- 4 Cocktail Tables w/ Centerpieces
- 5 pc Lounge Furniture
- Custom Vogue Magazine Photo Box