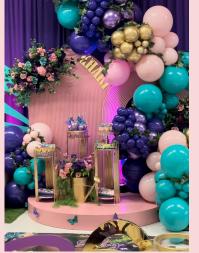

## SILVER PAČKAGE

Starting at \$7000.00 (50 Guest)

- 6 Hr. Venue Rental
- 25 ft Main Focal Point Setup w/ Staged Props, Decor, Balloon Garland, and 6 Dz Custom Desserts
- 6 Guest Table Setup w/ Linen, Centerpieces, Charger Plates, Napkins, and Utensils
- Entrance: Welcome Sign and Balloon Column
- Enlarged Photos: (2) 4ftx8ft and Floor Wrap 4ftx6ft
- Customized Acrylic Name

## GOLD PACKAGE

Starting at \$8500.00 (75 Guest)

- 6 Hr. Venue Rental
- 25 ft Main Focal Point Setup w/ Staged Props, Decor, Balloon Garland, and 8 Dz Custom Desserts
- 9 Guest Table Setup w/ Linen, Centerpieces, Charger Plates, Napkins, and Utensils
- Entrance: Custom Welcome Sign w/ Balloon Arch or Staged Props
- Enlarged Photos: (2) 4ftx8ft (1) Window 5ftx7ft (1) Floor Wrap 4ftx6ft
- Customized Acrylic Name
- 2 Cocktail Tables w/ Centerpieces

## PLATINUM PACKAGE

tarting at \$10,500 (100+ (Twest

- 6 Hr. Venue Rental
- 25 ft Main Focal Point Setup w/ Staged Props, Decor, Balloon Garland, and 10 Dz Custom Desserts
- 11 Guest Table Setup w/ Linen, Centerpieces, Charger Plates, Napkins, and Utensils
- Entrance: Custom Floor Wrap, Welcome Sign w/ Balloon Arch or Staged Props
- Enlarged Photos: (2) 4ftx8ft (3) Window 5ftx7ft (1) Floor Wrap 8ftx8ft
- Customized Acrylic Name
- 4 Cocktail Tables w/ Centerpieces
- 5 pc Lounge Furniture
- Custom Vogue Magazine Photo Box