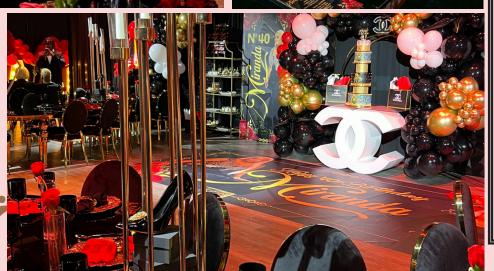

## PLATINUM PACKAGE

tarting at \$10,500 (100+ (Twest

- 6 Hr. Venue Rental
- 25 ft Main Focal Point Setup w/ Staged Props, Decor, Balloon Garland, and 10 Dz Custom Desserts
- 11 Guest Table Setup w/ Linen, Centerpieces, Charger Plates, Napkins, and Utensils
- Entrance: Custom Floor Wrap, Welcome Sign w/ Balloon Arch or Staged Props
- Enlarged Photos: (2) 4ftx8ft (3) Window 5ftx7ft (1) Floor Wrap 8ftx8ft
- Customized Acrylic Name
- 4 Cocktail Tables w/ Centerpieces
- 5 pc Lounge Furniture
- Custom Vogue Magazine Photo Box