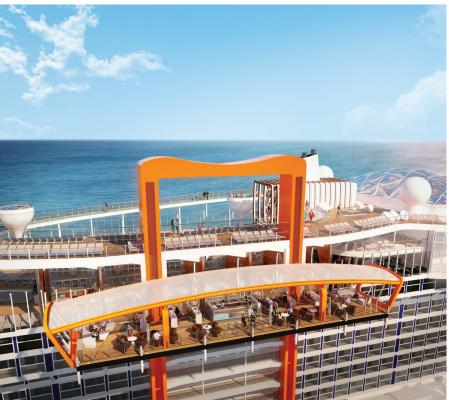

### MAGIC CARPET

- Off the Starboard side, the size of a tennis court
- Can position itself on different decks for different extensions including restaurants and tendering
- Can go on decks: 16,14, 5, 2