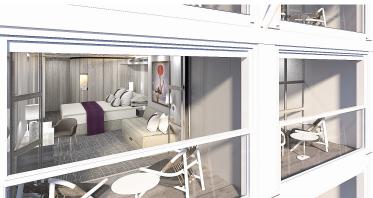

## INFINITE VERANDA STATEROOM

- 20% larger than Solstice Class Staterooms
- · Able to turn entire room into veranda
- Also offer a Single Occupancy
- Infinite Veranda Stateroom