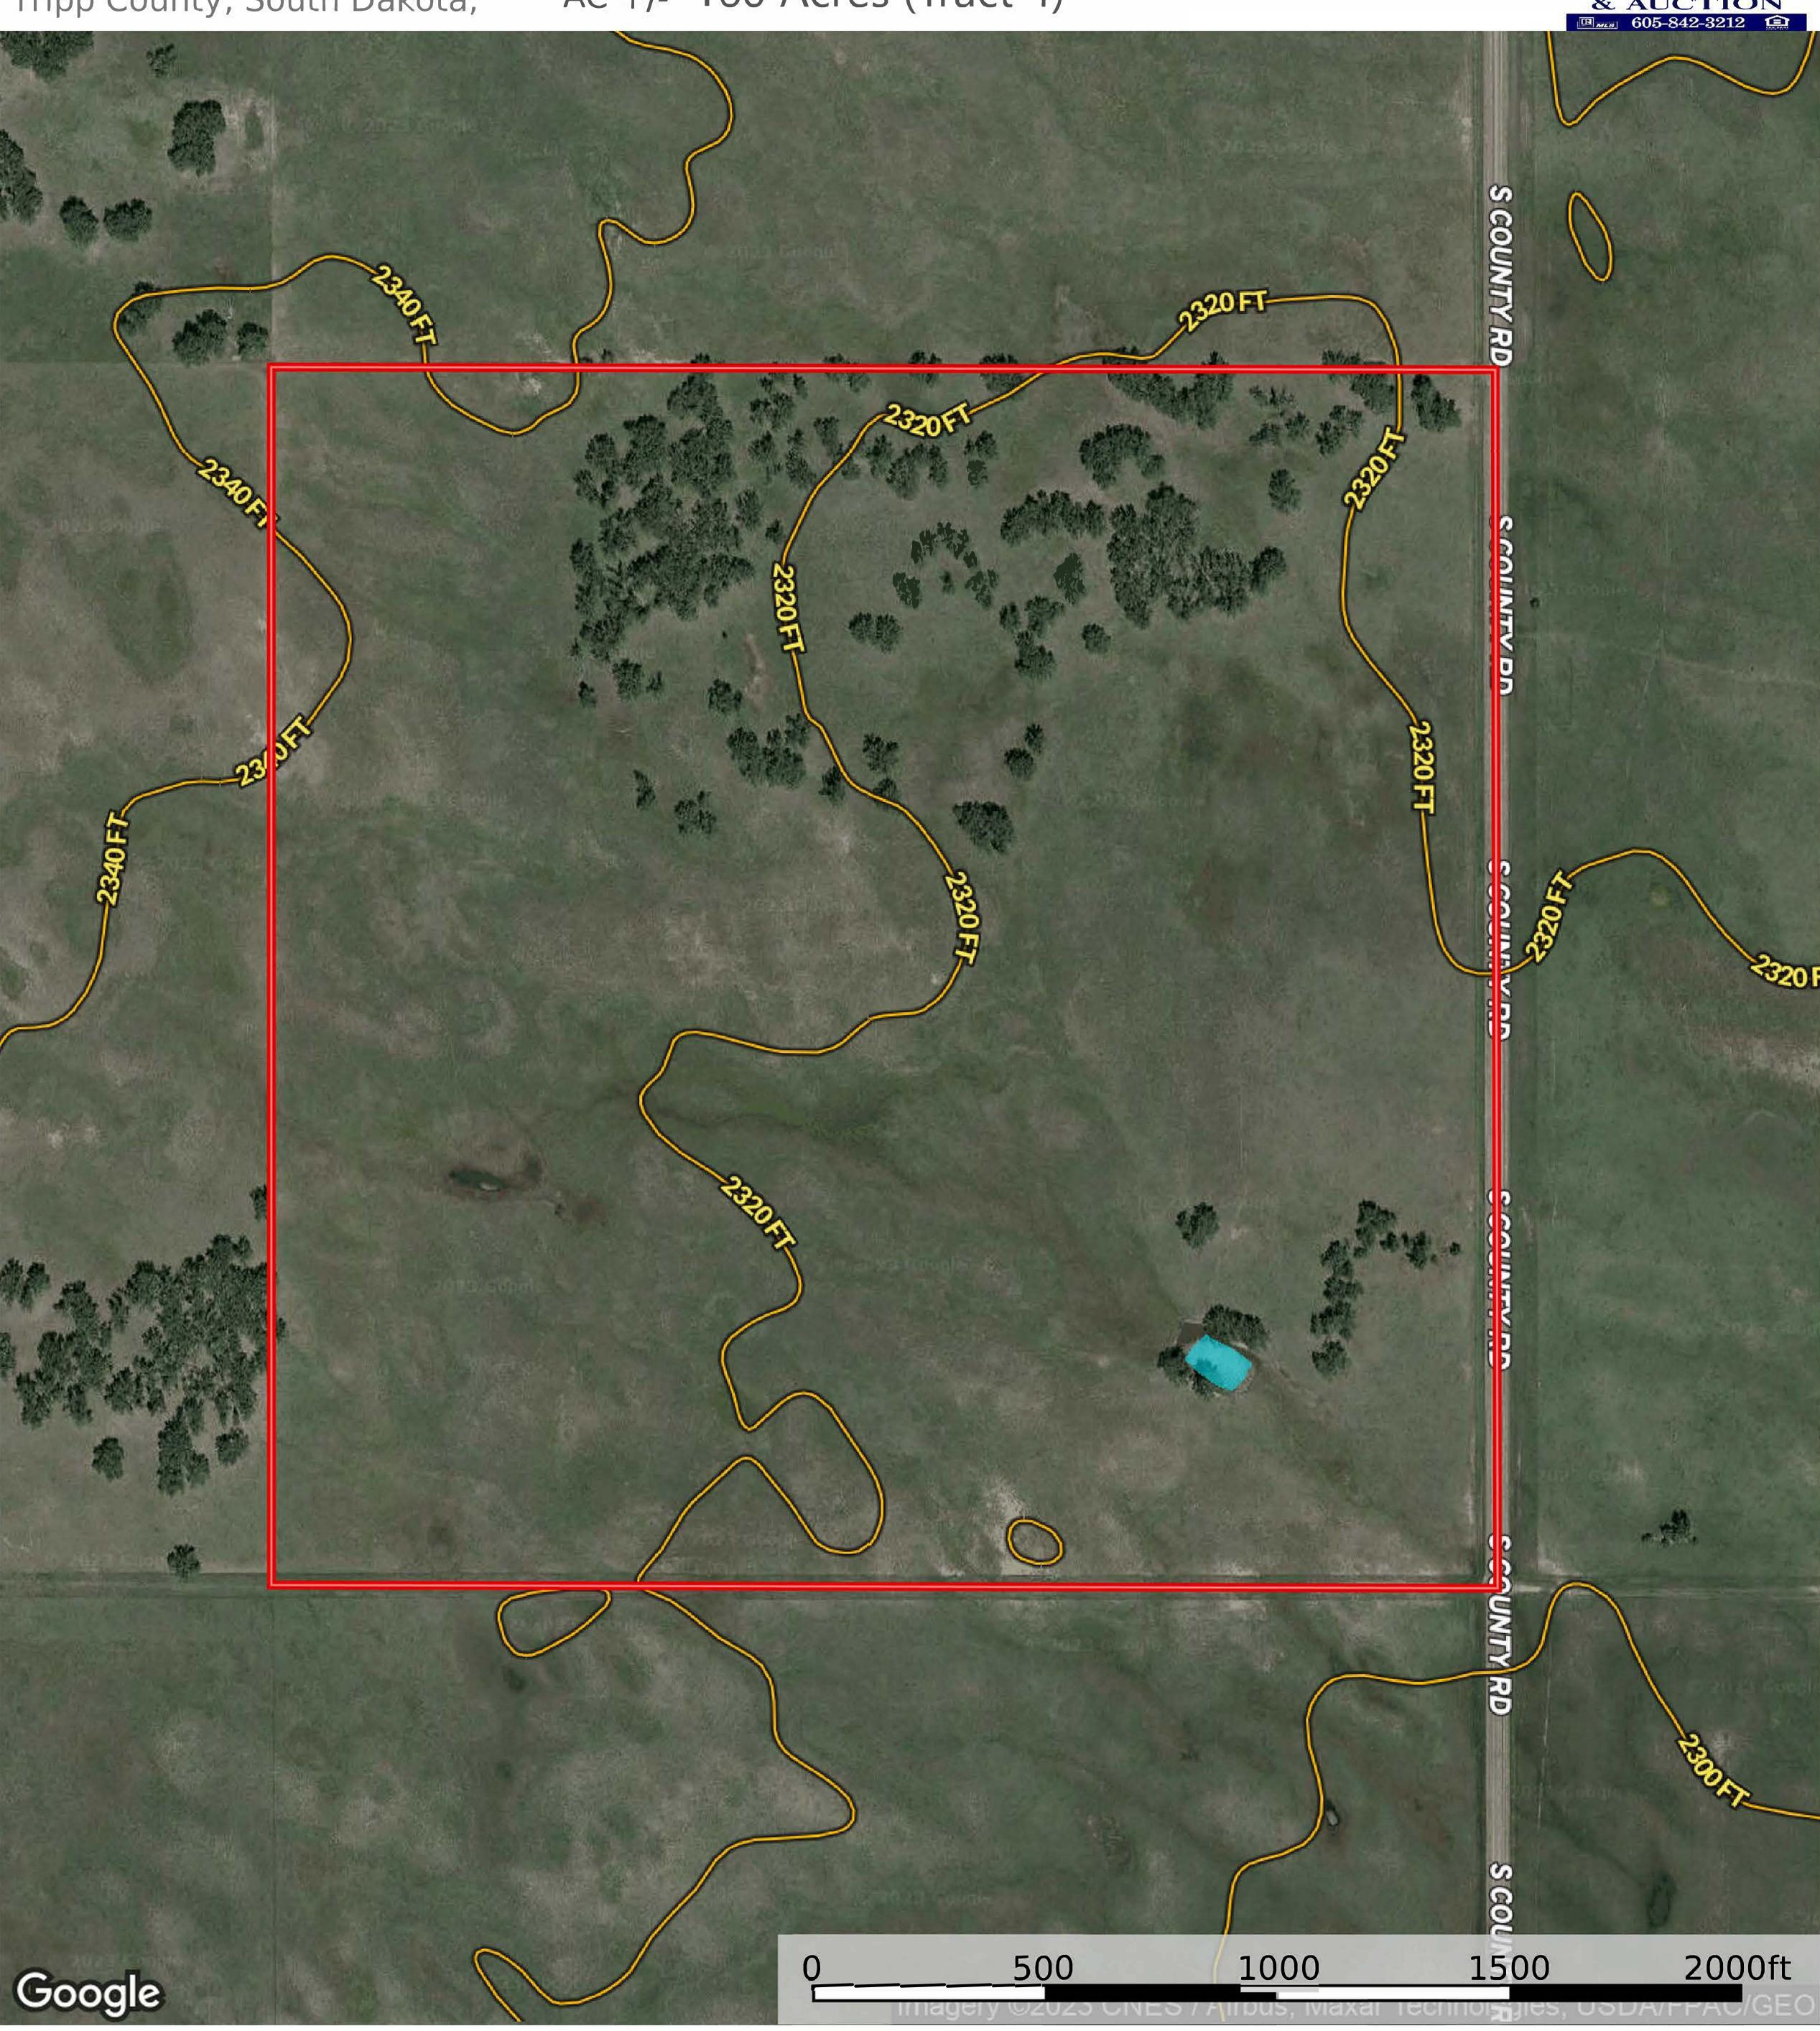

Acres

Capabilities

WAPI

| Boundary   | 159   | 29  | ac |
|------------|-------|-----|----|
| Souliual y | . 133 | .00 | au |

| Code               | Description                                              | Acres                   | %                    | CPI | NCCPI | CAP ?                |
|--------------------|----------------------------------------------------------|-------------------------|----------------------|-----|-------|----------------------|
| VdC                | Valentine-Dunday<br>complex, 3 to 9 pe<br>slopes         |                         | 36.9%                | 34  | 19    | 6e ?                 |
| DmA                | Doger-Elsmere<br>complex, 0 to 3 pe<br>slopes            | ercent 52.03            | 32.54%               | 48  | 28    | 4e ?                 |
| DgB                | Doger loamy fine s<br>0 to 6 percent slop                | and, 38.84<br>bes 38.84 | 24.29%               | 32  | 26    | 4e 🕐                 |
|                    | Valentine fine sand<br>to 25 percent slop                | E 0.3                   | 4.33%                | 14  | 15    | 6e ?                 |
| DuC                | Dunday-Doger loa<br>fine sands, 3 to 9<br>percent slopes | my<br>3.09              | 1.93%                | 34  | 24    | 6e ?                 |
| Totals<br>159.89 a |                                                          | 7.2 CPI<br>verage       | 23.55 NCC<br>Average | CPI |       | I.86 Cap.<br>Average |