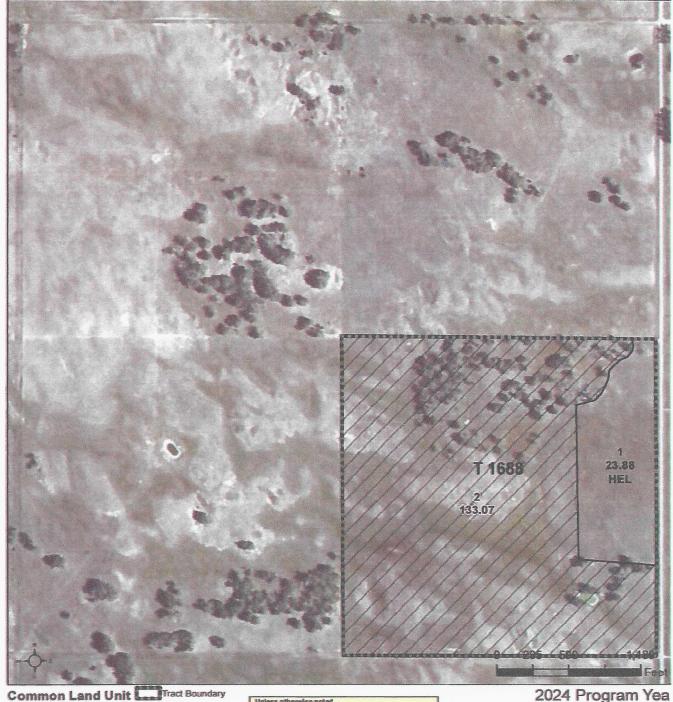

#### **Weidner Auction**

Tripp County, South Dakota,

AC +/- 160 Acres (Tract 4)

Boundary

Stream, Intermittent

River/Creek

Water Body

South Dakota, AC +/- 160 Acres (Tract 4) ® 605-842-3212 RD S COUNTY RD COLINITY DD 23.88 AC. 133.07 AC. 1500 500 1000 2000ft

2024 Program Yea Map Created October 02, 202

Farm 6508

7-96N-76W-Tripp

United States Department of Agriculture (USDA) Farm Service Agency (FSA) maps are for FSA Program administration only. This map does not represent a legal survey or reflect actual ownership, rether it depicts the information provided directly from the producer analyst National Agricultural tangenty Program (NAF) imagery. The producer decepts the data to be and assumes all risks associated with its use. USDA-FSA assumes no responsibility for actual or consequential damage incurred as a result of any user's reflance on this data outside FSA Programs. Welland identifiers do not represent the size, shape, or specific determination of the area. Refer to your original determination (CPA-026 and attached maps) for exact boundaries and determinations or contact USDA Natural Resources Conservation Service (NRCS).

Acres

Capabilities

WAPI

| Boundary   | 159   | 29  | ac |
|------------|-------|-----|----|
| Souliual y | . 133 | .00 | au |

| Code               | Description                                              | Acres                   | %                    | CPI | NCCPI | CAP ?                |
|--------------------|----------------------------------------------------------|-------------------------|----------------------|-----|-------|----------------------|
| VdC                | Valentine-Dunday<br>complex, 3 to 9 pe<br>slopes         |                         | 36.9%                | 34  | 19    | 6e ?                 |
| DmA                | Doger-Elsmere<br>complex, 0 to 3 pe<br>slopes            | ercent 52.03            | 32.54%               | 48  | 28    | 4e ?                 |
| DgB                | Doger loamy fine s<br>0 to 6 percent slop                | and, 38.84<br>bes 38.84 | 24.29%               | 32  | 26    | 4e 🕐                 |
|                    | Valentine fine sand<br>to 25 percent slop                | E 0.3                   | 4.33%                | 14  | 15    | 6e ?                 |
| DuC                | Dunday-Doger loa<br>fine sands, 3 to 9<br>percent slopes | my<br>3.09              | 1.93%                | 34  | 24    | 6e ?                 |
| Totals<br>159.89 a |                                                          | 7.2 CPI<br>verage       | 23.55 NCC<br>Average | CPI |       | I.86 Cap.<br>Average |