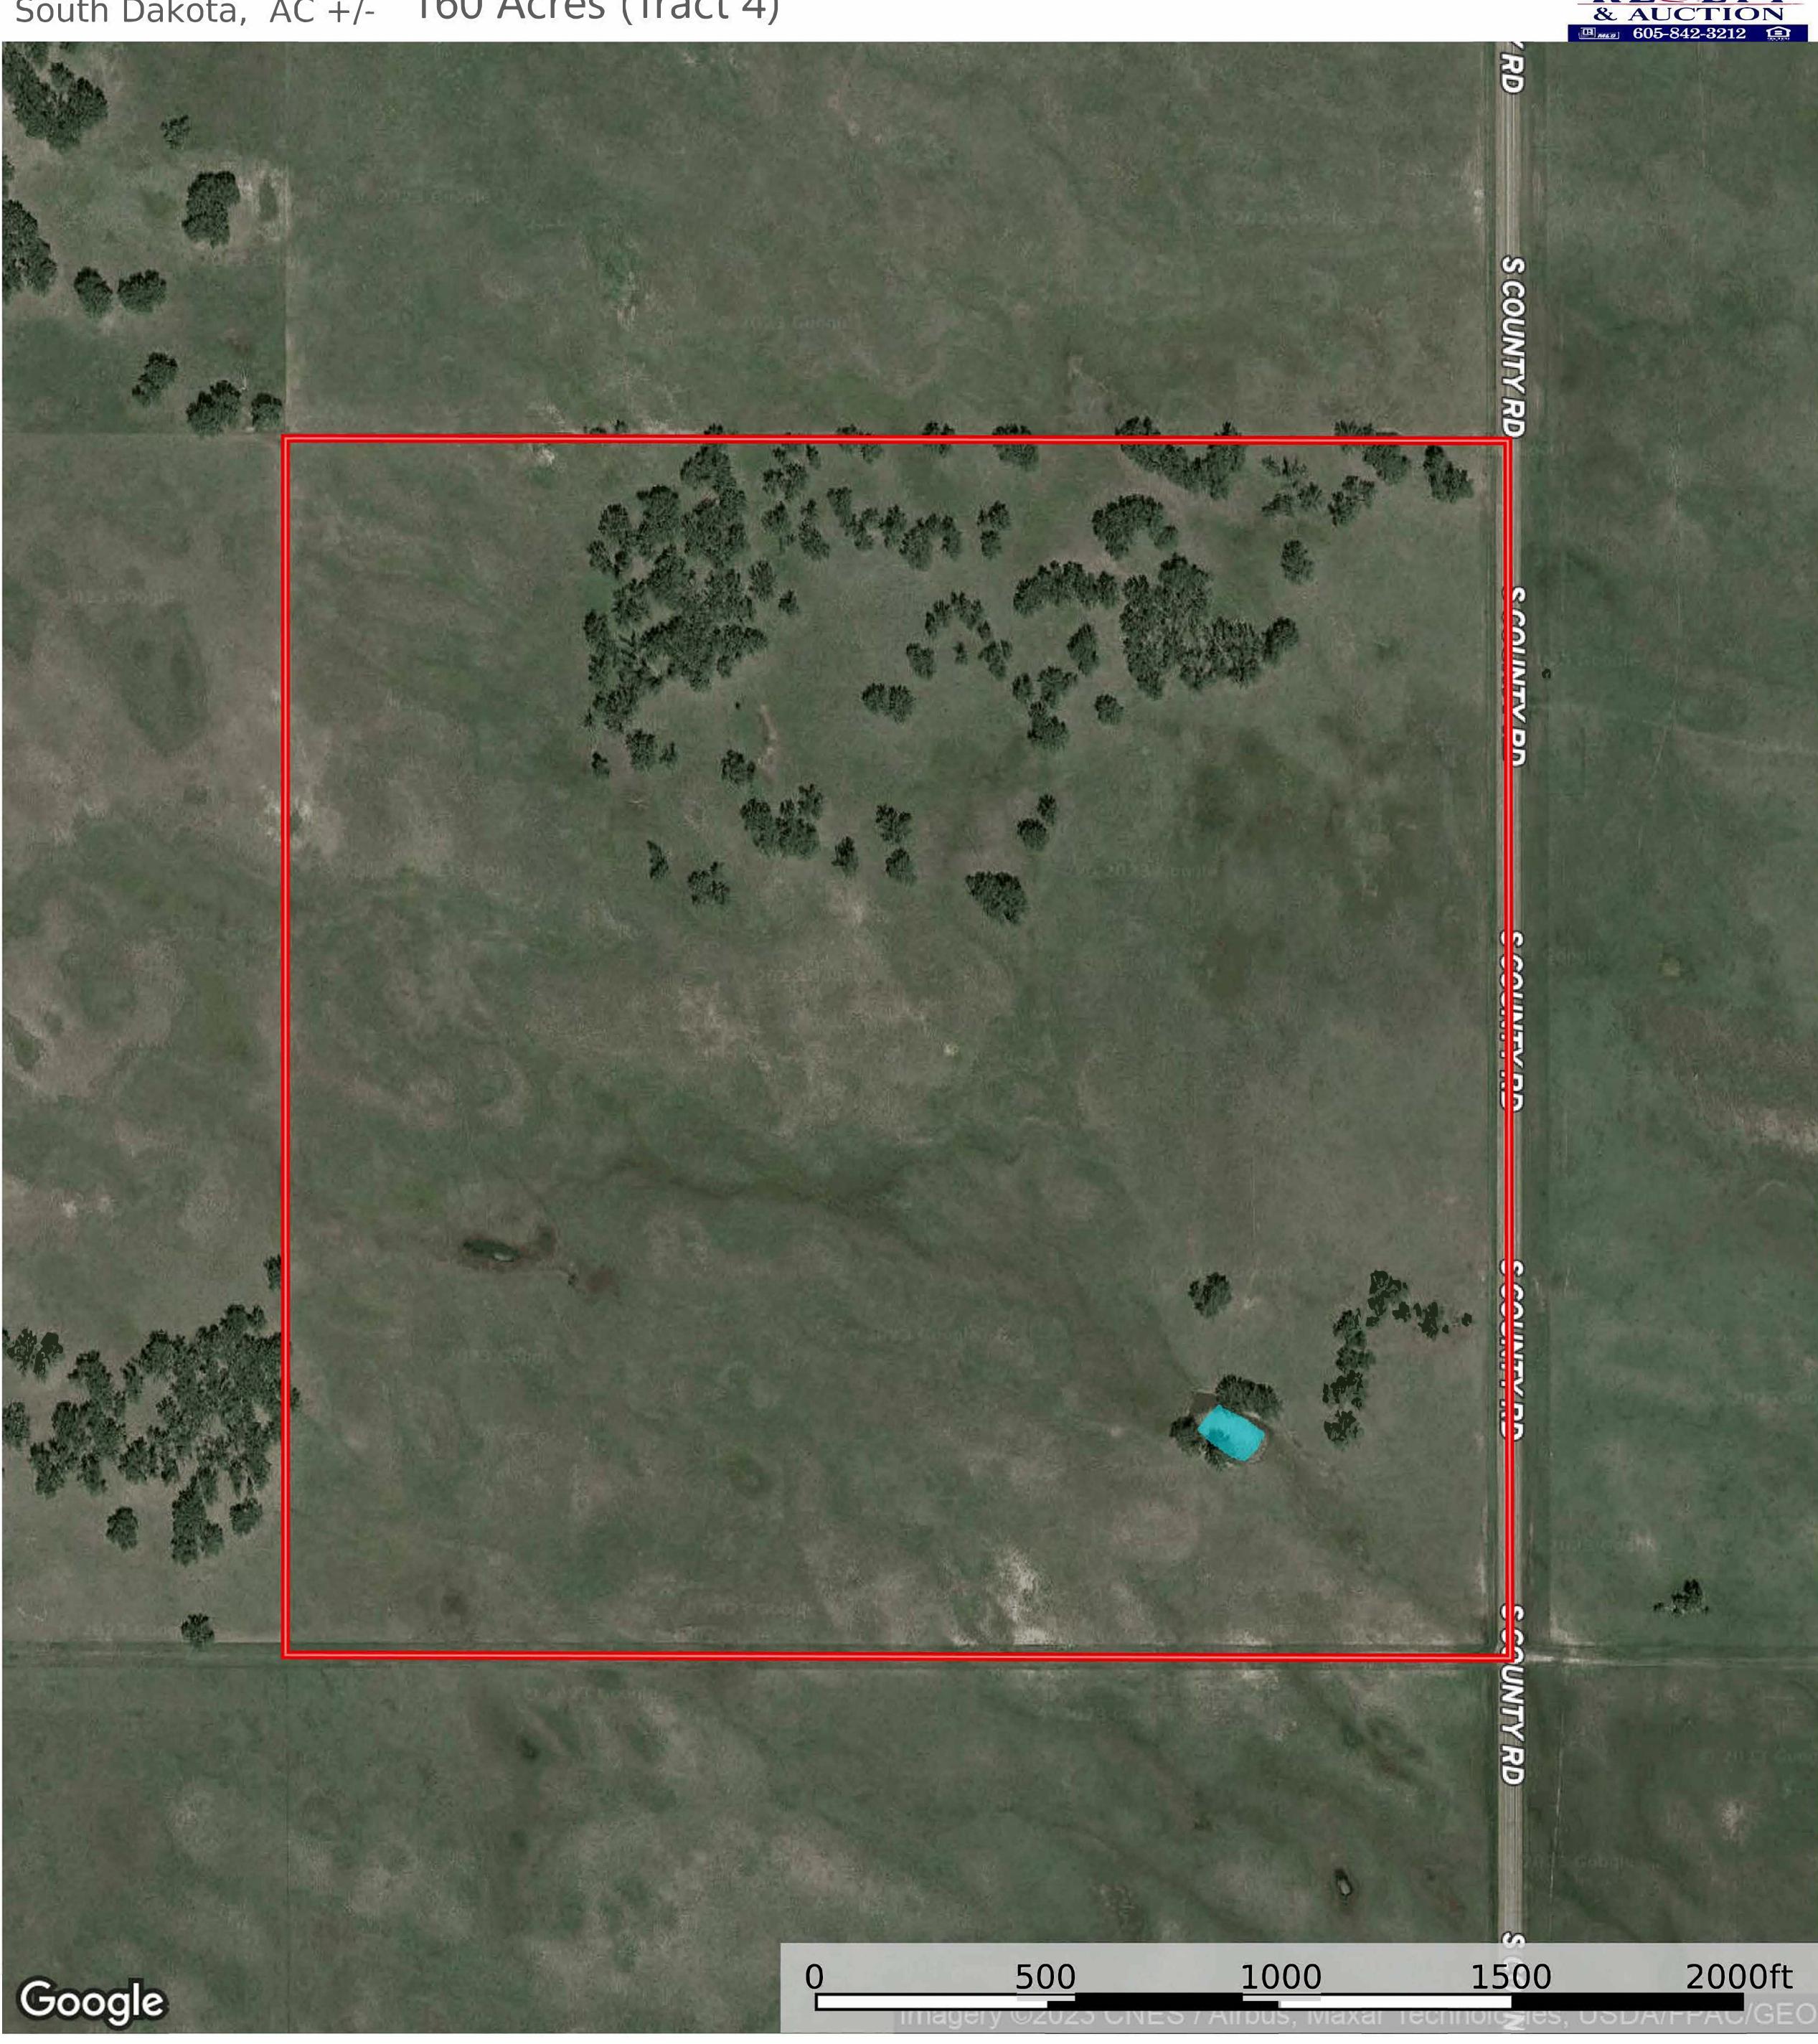

#### **Weidner Auction**

Tripp County, South Dakota,

AC +/- 160 Acres (Tract 4)

Boundary

Stream, Intermittent

River/Creek

Water Body

South Dakota, AC +/- 160 Acres (Tract 4) ® 605-842-3212 RD S COUNTY RD COLINITY DD 23.88 AC. 133.07 AC. 1500 500 1000 2000ft