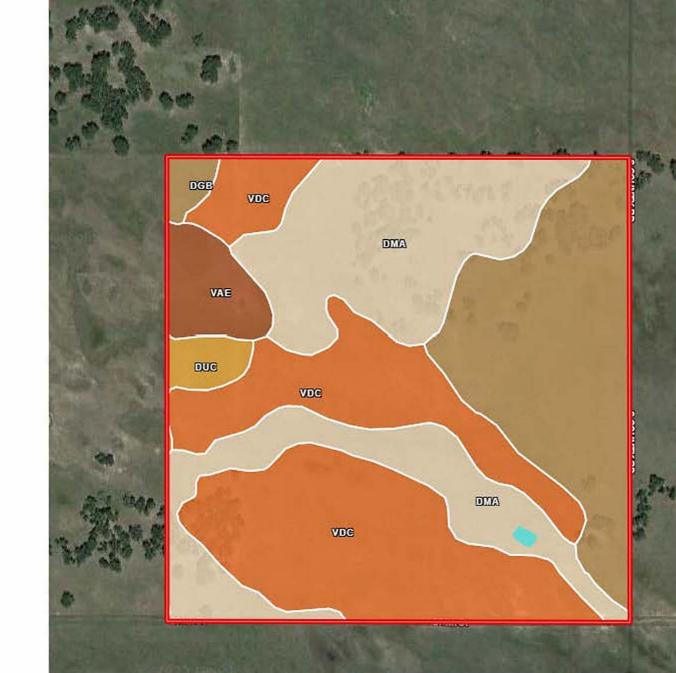

#### **Tripp County, South Dakota**

Non-Cropland Cropland

Wetland Determination Identifiers

Restricted Use Limited Restrictions

Exempt from Conservation Compliance Provisions

Unless otherwise noted. crops listed below are: Non-injusted Non-irrigated Intended for Grain Corn = Yellow Soybeans = Common Wheat - HRS or HRW Sunflowers = Oll or Non

Acres

Capabilities

WAPI

| Boundary   | 159   | 29  | ac |
|------------|-------|-----|----|
| Souliual y | . 133 | .00 | au |

| Code               | Description                                              | Acres                   | %                    | CPI | NCCPI | CAP ?                |
|--------------------|----------------------------------------------------------|-------------------------|----------------------|-----|-------|----------------------|
| VdC                | Valentine-Dunday<br>complex, 3 to 9 pe<br>slopes         |                         | 36.9%                | 34  | 19    | 6e ?                 |
| DmA                | Doger-Elsmere<br>complex, 0 to 3 pe<br>slopes            | ercent 52.03            | 32.54%               | 48  | 28    | 4e ?                 |
| DgB                | Doger loamy fine s<br>0 to 6 percent slop                | and, 38.84<br>bes 38.84 | 24.29%               | 32  | 26    | 4e 🕐                 |
|                    | Valentine fine sand<br>to 25 percent slop                | E 0.3                   | 4.33%                | 14  | 15    | 6e ?                 |
| DuC                | Dunday-Doger loa<br>fine sands, 3 to 9<br>percent slopes | my<br>3.09              | 1.93%                | 34  | 24    | 6e ?                 |
| Totals<br>159.89 a |                                                          | 7.2 CPI<br>verage       | 23.55 NCC<br>Average | CPI |       | I.86 Cap.<br>Average |