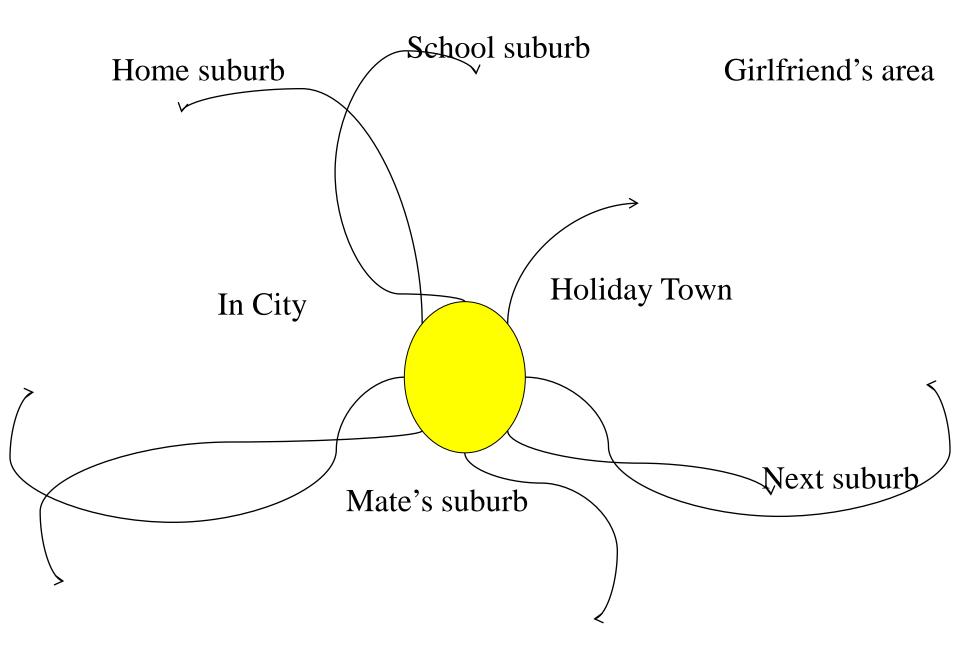

## One Vandal's Reach

Skate Park, Library Wall, Community Centre, Toilet block, Bus stop, Council Car Park, **Drop-in Centre, Playground Equipment,** Street Signage, Bus shelter, Car Park, Bridge, Post box, Under bridge, Lane-way, Picket Fence, Shop shutter, War Memorial Inside bus, Inside train, Train station, Outside train, School wall, Fences, Rocks in Park, Trees, Club House, Overpass, Back of shops, Shopping Centre Access, Loading dock, Construction site, bill board, Safety Sign, change rooms... 16

### School suburb

Skate Park, Library V
Centre,
Toilet block, Bus storm on the contre,
Drop-in Centre, Playgrand, ark,
Bridge, Post box, Under bridge, aneway, Picket Fence of the shorter Var
Memorial Inside thes, has de tain Train
station, Outside trein, school wall,
Fence of the shorter var
House Over bass, Back of shops,
Shopping Centre Access, Loading dock,
Construction site, bill board, Safety Sign,
change tooms...

Holiday To Wata Park, Library Wall, Community Centre,

Toilet block, Bus ston counc Car Cark, Drop-in Centin, Plays four N Edwards Street Signage, Bus shelten, Charles Shop shelten, Countries of Shop shelten, Construction Site, bill board, Safety Sign, change rooms...

#### Mate's suburb

Skate Park, Library Wall, Community Centre,

Toilet block, Bus stop, Council Car Park, Drop-in Centre, Playground Equipment, Street Signage, Bus in ter, Car Park, Bridge, Post box, Und provide, Laneway, Picket Fence Sho smitter Memorial Inside Station in Jicket Fences, Rocks in Park, To House, Overpass, Back of Shopping Centre Access, Loans Jock, Construction site, bill board, Safety Sign, change rooms...

### Next suburb

Skate Park, Librar Country
Centre,
Toilet block, B. The proper of the property of the property

When you are caught and prosecuted?

Watch...

Skate Park, Library Park, Community Centre,
Toilet black, Eys stop Council Car Park,
Dropp in Contre, Playground Equipment,
Stricts Signage, Bus shelter, Car Park,
Cicye, Post box, Under bridge, Laneway, Picket Fence, Shop shutter, War
Memorial Inside bus, Inside train, Train
station, Outside train, School wall,
Fences, Rocks in Park, Trees, Club
House, Overpass, Back of shops,
Shopping Centre Access, Loading dock,
Construction site, bill board, Safety Sign,
change rooms...