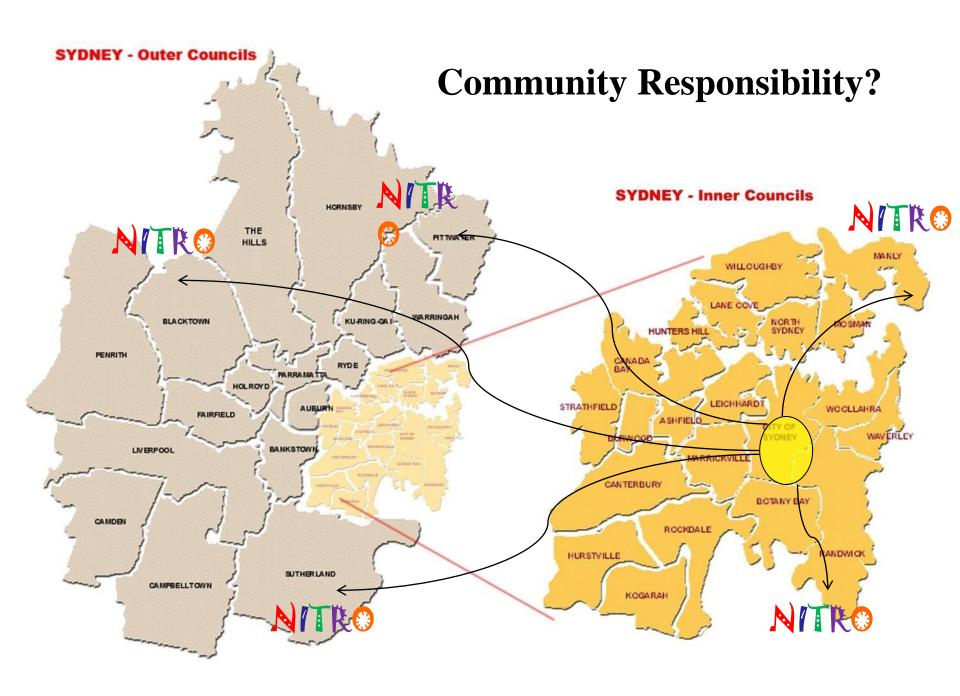

## One Vandal's Reach

Skate Park, Library Wall, Community Centre, Toilet block, Bus stop, Council Car Park, **Drop-in Centre, Playground Equipment,** Street Signage, Bus shelter, Car Park, Bridge, Post box, Under bridge, Lane-way, Picket Fence, Shop shutter, War Memorial Inside bus, Inside train, Train station, Outside train, School wall, Fences, Rocks in Park, Trees, Club House, Overpass, Back of shops, Shopping Centre Access, Loading dock, Construction site, bill board, Safety Sign, change rooms... 16