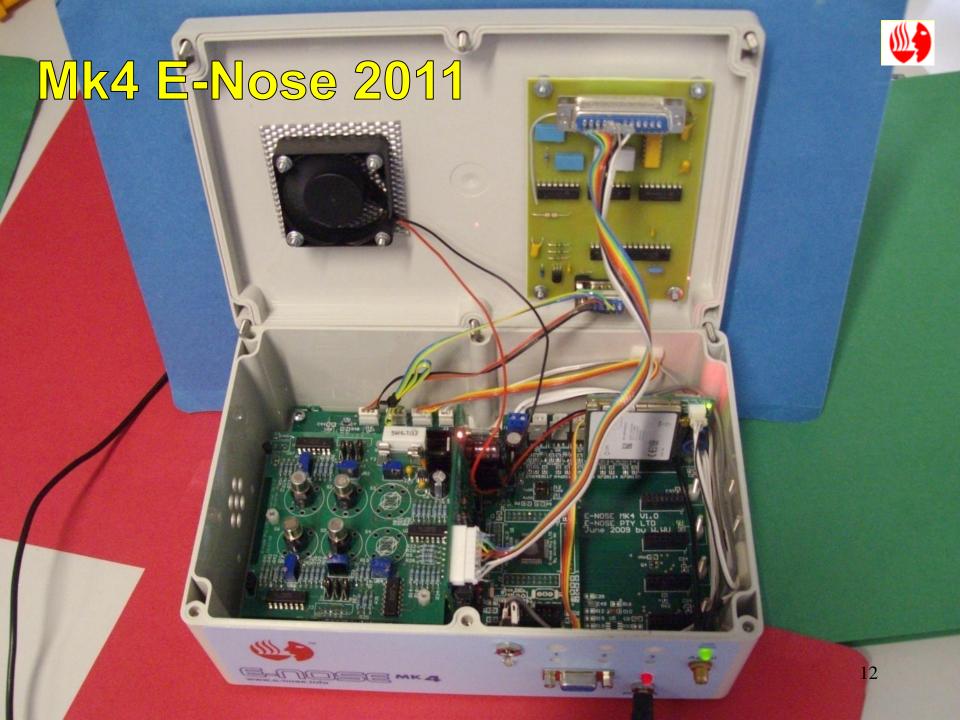

### Mk 4 E-Nose

- Integrated with computer and telecoms
- Improved algorithms for target discrimination
- Remotely check-able
- Verify attacks with video stream
- Can switch on/off 4 independent systems
- Under construction: web access to multiple devices

### Results from Mk3 graffit-e-nose® Trials