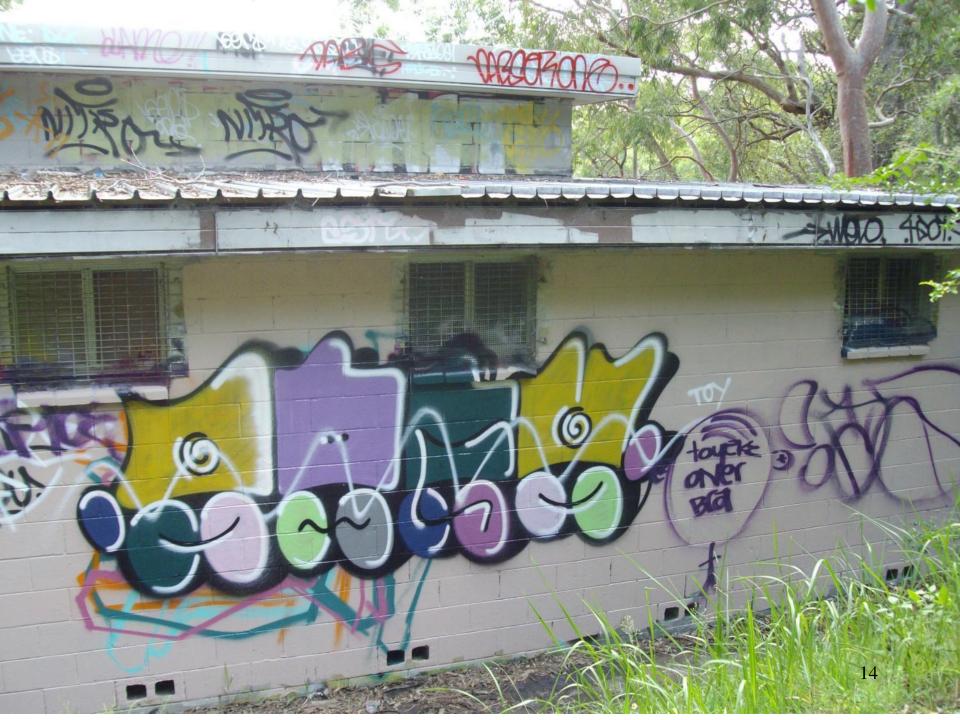

## One Vandal's Reach

Skate Park, Library Wall, Community Centre, Toilet block, Bus stop, Council Car Park, **Drop-in Centre, Playground Equipment,** Street Signage, Bus shelter, Car Park, Bridge, Post box, Under bridge, Lane-way, Picket Fence, Shop shutter, War Memorial Inside bus, Inside train, Train station, Outside train, School wall, Fences, Rocks in Park, Trees, Club House, Overpass, Back of shops, Shopping Centre Access, Loading dock, Construction site, bill board, Safety Sign, change rooms... 16