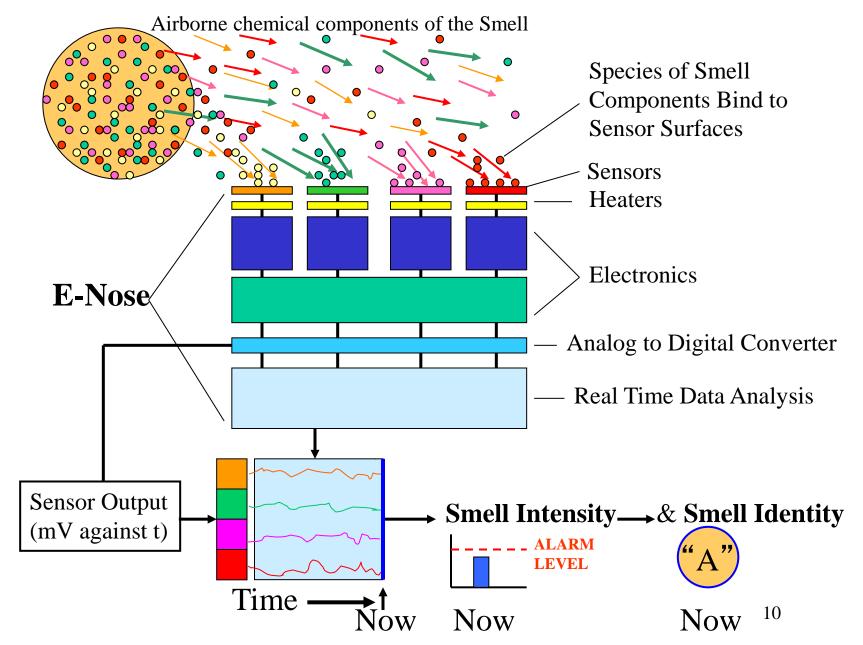

### 5. Chemical Detection

- Product: graffit-e-nose<sub>(R)</sub> (E-Nose P/L, NSW)
- Identifies fumes from graffiti paint/ink
- Activates silent alarm (SMS)
- Recipient calls up video-steaming on smart phone and makes assessment
- Verification of attack acted on by Police
- Vandal is caught in the act and identified on video record.

### Smell of "A" (complex mixture of odorant compounds)

### Mk 4 E-Nose

- Integrated with computer and telecoms
- Improved algorithms for target discrimination
- Remotely check-able
- Verify attacks with video stream
- Can switch on/off 4 independent systems
- Under construction: web access to multiple devices