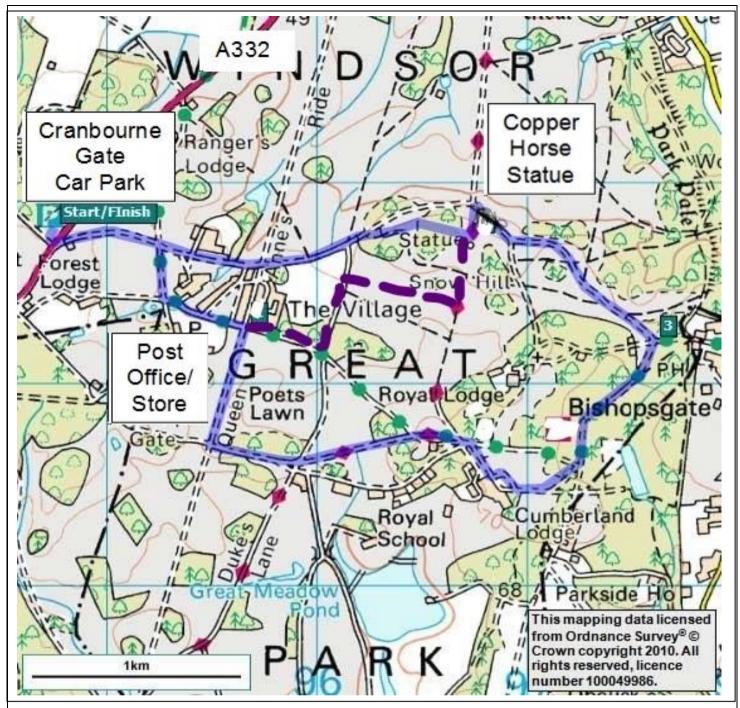

Key points to note: -

- Start Point: Cranbourne Gate Car Park
- Stop Point: Copper Horse Statue (Group picture)
- Finishing Point: Post Office/Store
- The distance is around 5 miles. A shorter walk of under half the distance is shown by the dotted line for the young and old (canine and human!!)
- We kindly request that all dogs are kept on leads during the organised part of the walk (In the Deer Park the use of leads is mandatory under Park rules)
- Several Committee members are here today to answer your questions on both the Southern Irish Terrier Society and Irish Terriers generally
- Thank you for coming today and if you have any suggestions for future events the please mention them to a committee member