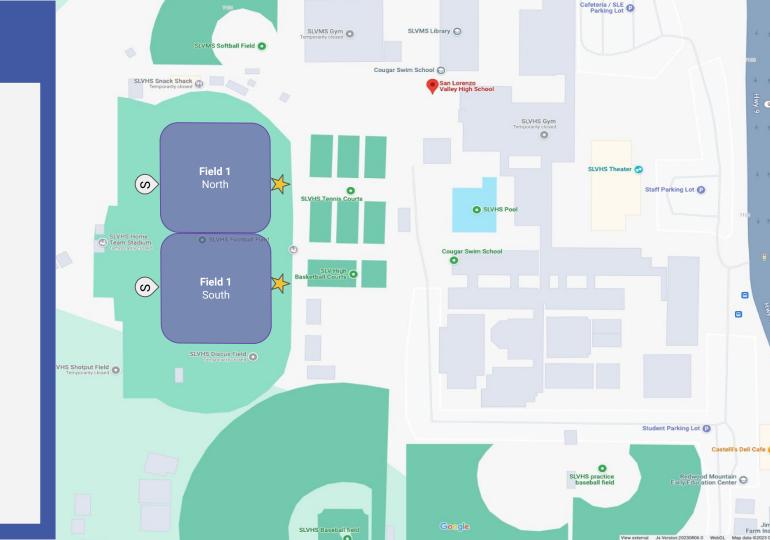

n        |



## Skypark Soccer Complex

#### **Field Layouts**

(excluding 5v5 fields)







= 11v11 (Fields 3 & 4)



S = Spectators





## Skypark Soccer Complex

#### Field Layouts

(with 5v5 fields)







= 7v7 (Fields 1 & 2)





## Skypark Soccer Complex

#### Field Layouts

(with 5v5 fields)







= 7v7 (Fields 1 & 2)





## Siltanen Community Park

#### **Field Layouts**









S = Spectators





### Redwood Glen Camp

3100 Bean Creek Road Scotts Valley, CA 95066

#### 2022 Fall Field Layouts



= 9v9 (Field 1)

Please review and abide by the Redwood Glen Turf Field Rules prior to use.





## Highlands County Park

#### **Field Layouts**







S = Spectators





## SLV Middle School

#### **Field Layouts**







## SLVHS Football Field

#### **Field Layouts**