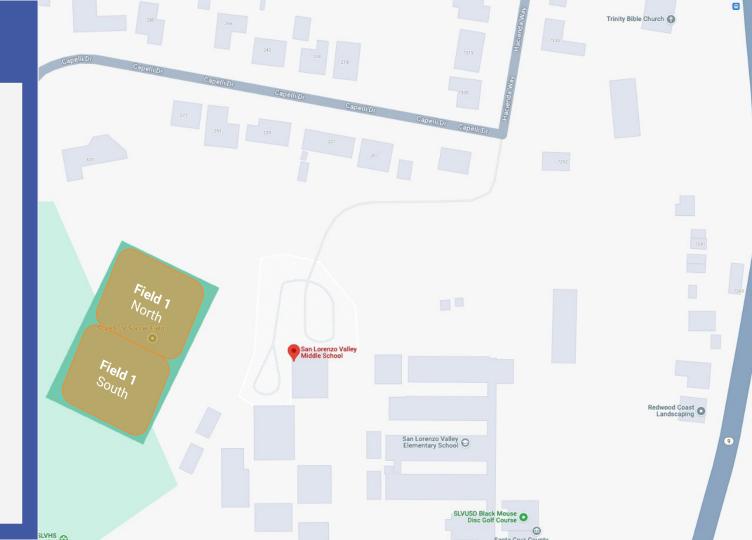

Felton        |
| San Lorenzo Valley High School   | Felton        |



## Skypark Soccer Complex

#### **Field Layouts**

(excluding 5v5 fields)







= 11v11 (Fields 3 & 4)



S = Spectators





## Skypark Soccer Complex

#### Field Layouts

(with 5v5 fields)







= 7v7 (Fields 1 & 2)





## Skypark Soccer Complex

#### Field Layouts

(with 5v5 fields)







= 7v7 (Fields 1 & 2)





## Siltanen Community Park

#### **Field Layouts**









S = Spectators





### Redwood Glen Camp

3100 Bean Creek Road Scotts Valley, CA 95066

#### 2022 Fall Field Layouts



= 9v9 (Field 1)

Please review and abide by the Redwood Glen Turf Field Rules prior to use.





## Highlands County Park

#### **Field Layouts**







S = Spectators





## SLV Middle School

#### **Field Layouts**







## SLVHS Football Field

#### **Field Layouts**