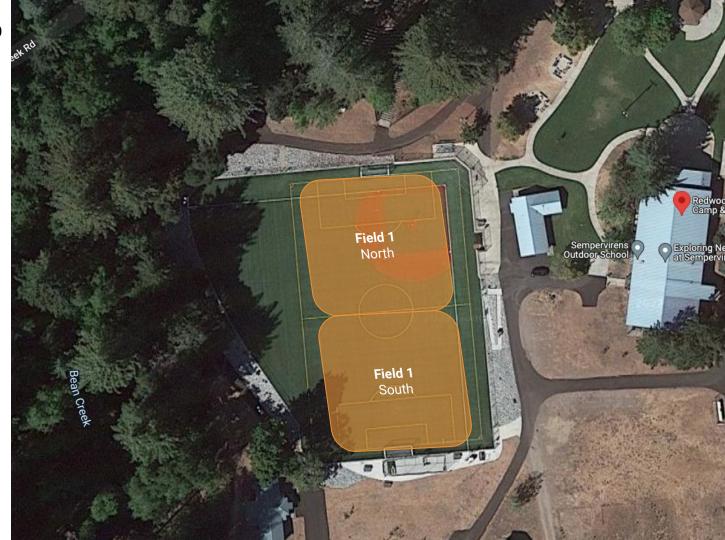

### Redwood Glen Camp

3100 Bean Creek Road Scotts Valley, CA 95066

#### 2022 Fall Field Layouts

= 9v9 (Field 1)

Please review and abide by the Redwood Glen Turf Field Rules prior to use.