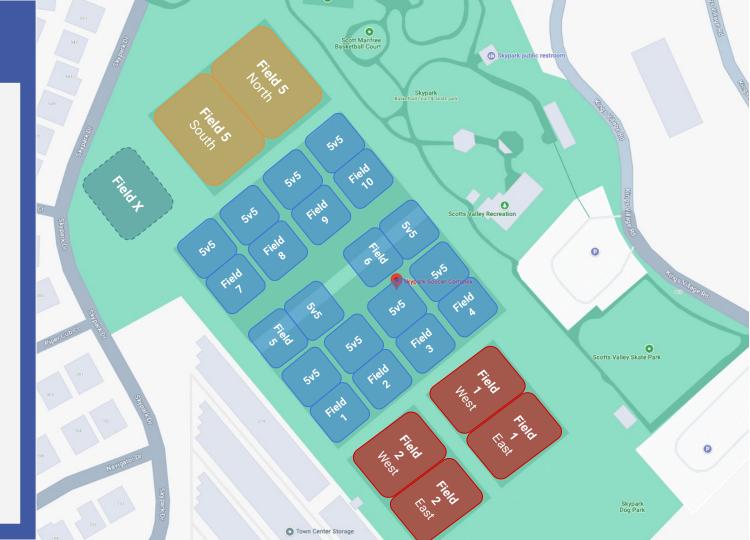

## Skypark Soccer Complex

#### Field Layouts

(with 5v5 fields)

= 7v7 (Fields 1 & 2)