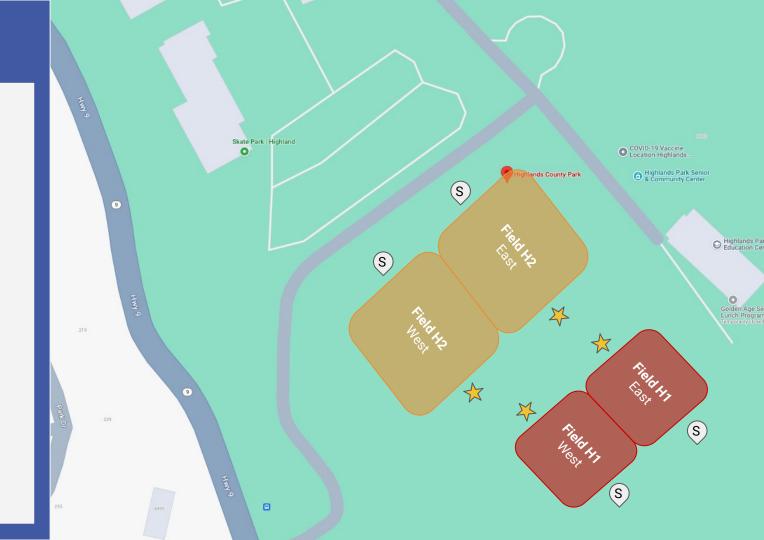

Ben Lomond    |
| San Lorenzo Valley Middle School | Felton        |
| San Lorenzo Valley High School   | Felton        |



## Skypark Soccer Complex

#### **Field Layouts**

(excluding 5v5 fields)







= 11v11 (Fields 3 & 4)



S = Spectators





## Skypark Soccer Complex

#### Field Layouts

(with 5v5 fields)







= 7v7 (Fields 1 & 2)





## Skypark Soccer Complex

#### Field Layouts

(with 5v5 fields)







= 7v7 (Fields 1 & 2)





## Siltanen Community Park

#### **Field Layouts**









S = Spectators





### Redwood Glen Camp

3100 Bean Creek Road Scotts Valley, CA 95066

#### 2022 Fall Field Layouts



= 9v9 (Field 1)

Please review and abide by the Redwood Glen Turf Field Rules prior to use.





## Highlands County Park

#### **Field Layouts**







S = Spectators





## SLV Middle School

#### **Field Layouts**







## SLVHS Football Field

#### **Field Layouts**