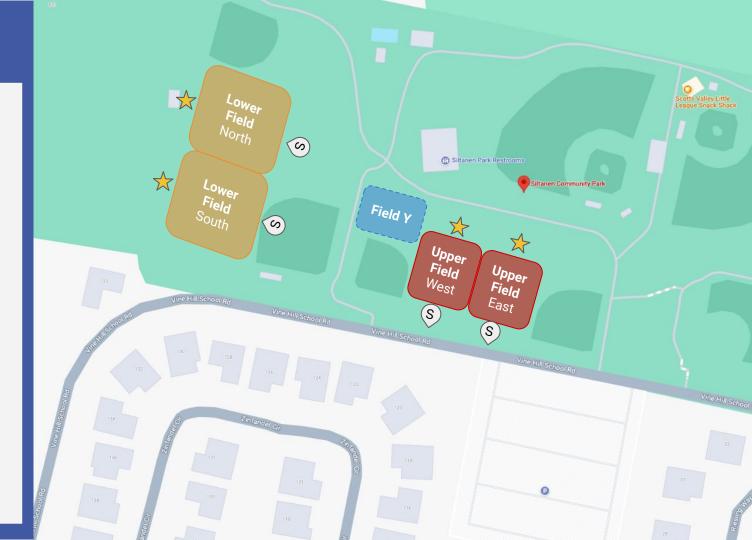

| City          |
|----------------------------------|---------------|
| Skypark Soccer Complex           | Scotts Valley |
| Siltanen Community Park          | Scotts Valley |
| Redwood Glen Camp                | Scotts Valley |
| Highlands County Park            | Ben Lomond    |
| San Lorenzo Valley Middle School | Felton        |
| San Lorenzo Valley High School   | Felton        |



## Skypark Soccer Complex

#### **Field Layouts**

(excluding 5v5 fields)







= 11v11 (Fields 3 & 4)



S = Spectators





## Skypark Soccer Complex

#### Field Layouts

(with 5v5 fields)







= 7v7 (Fields 1 & 2)





## Skypark Soccer Complex

#### Field Layouts

(with 5v5 fields)







= 7v7 (Fields 1 & 2)





## Siltanen Community Park

#### **Field Layouts**









S = Spectators





### Redwood Glen Camp

3100 Bean Creek Road Scotts Valley, CA 95066

#### 2022 Fall Field Layouts



= 9v9 (Field 1)

Please review and abide by the Redwood Glen Turf Field Rules prior to use.





## Highlands County Park

#### **Field Layouts**







S = Spectators





## SLV Middle School

#### **Field Layouts**







## SLVHS Football Field

#### **Field Layouts**