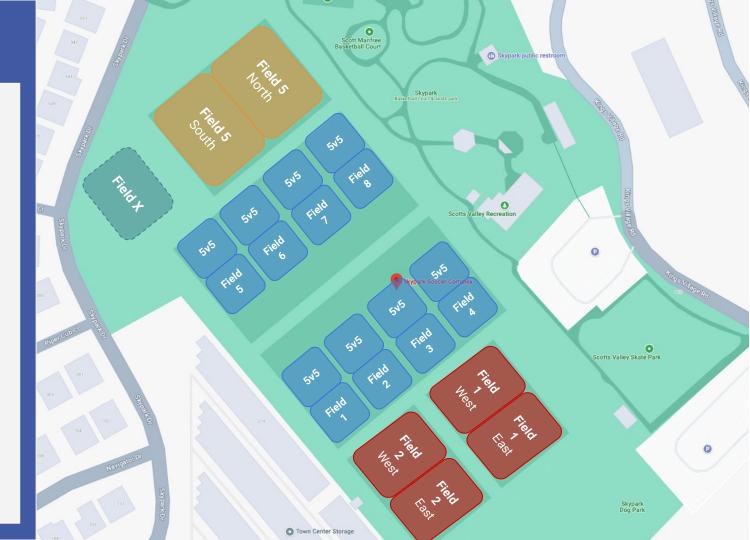

## Skypark Soccer Complex

#### Field Layouts

(with 5v5 fields)

= 7v7 (Fields 1 & 2)