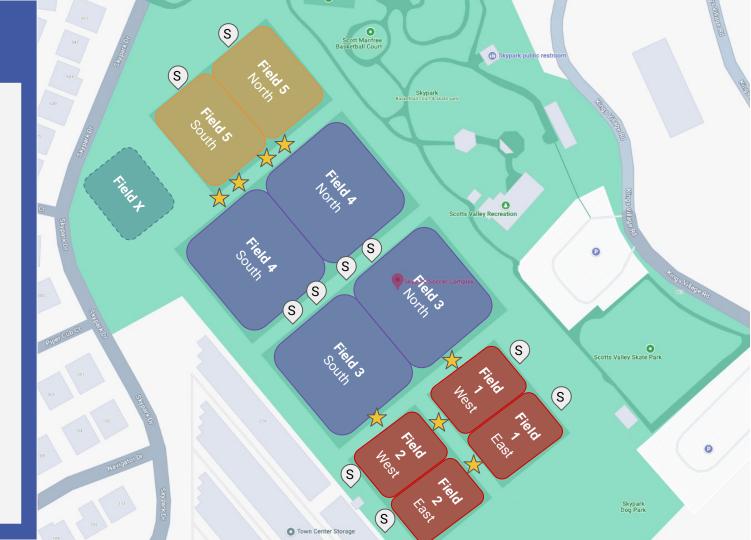

## Skypark Soccer Complex

#### **Field Layouts**

(excluding 5v5 fields)

= 11v11 (Fields 3 & 4)

S = Spectators