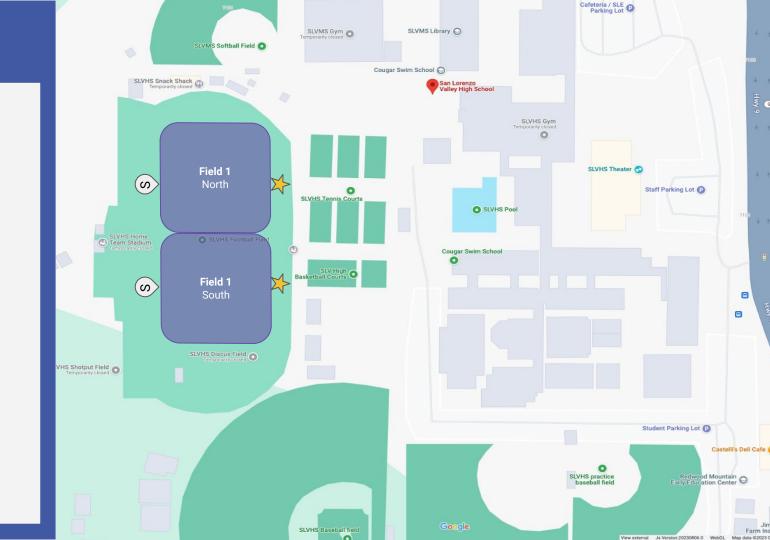

|



### Skypark Soccer Complex

#### **Field Layouts**

(excluding 5v5 fields)







= 11v11 (Fields 3 & 4)



S = Spectators





### Skypark Soccer Complex

### Field Layouts (with 5v5 fields)

- - (-, 1, 1, 1, 1, 1)











### Skypark Soccer Complex

#### Field Layouts

(with 5v5 fields)







= 7v7 (Fields 1 & 2)





### Siltanen Community Park

#### **Field Layouts**









S = Spectators





### Redwood Glen Camp

3100 Bean Creek Road Scotts Valley, CA 95066

#### 2022 Fall Field Layouts



= 9v9 (Field 1)

Please review and abide by the Redwood Glen Turf Field Rules prior to use.





### Highlands County Park

#### **Field Layouts**







S = Spectators





### SLV Middle School

#### **Field Layouts**







### SLVHS Football Field

#### **Field Layouts**