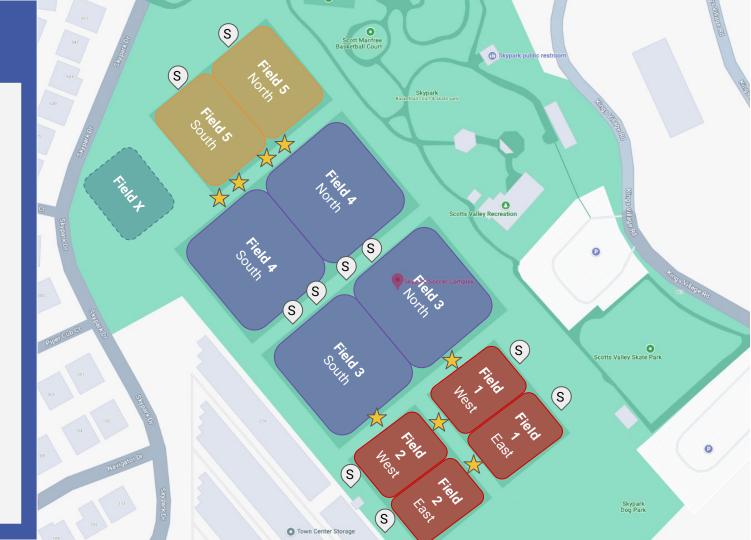

### Skypark Soccer Complex

#### **Field Layouts**

(excluding 5v5 fields)

= 11v11 (Fields 3 & 4)

S = Spectators