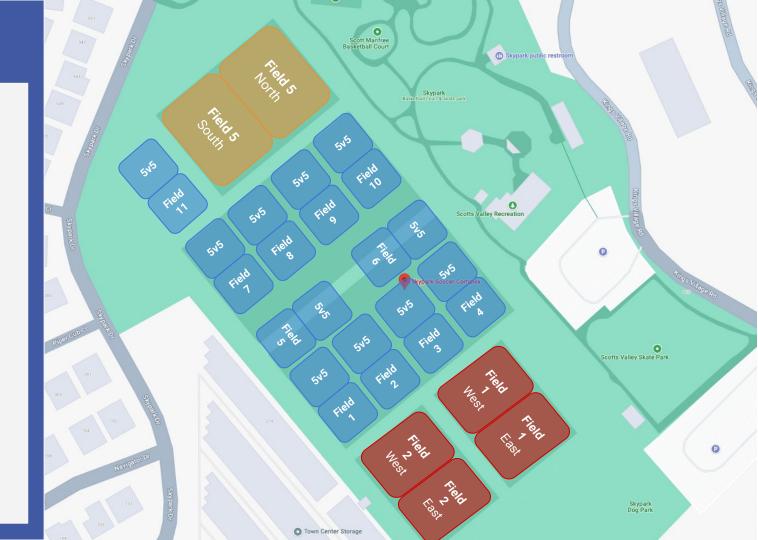

### Skypark Soccer Complex

### Field Layouts (with 5v5 fields)

- - (-, 1, 1, 1, 1, 1)