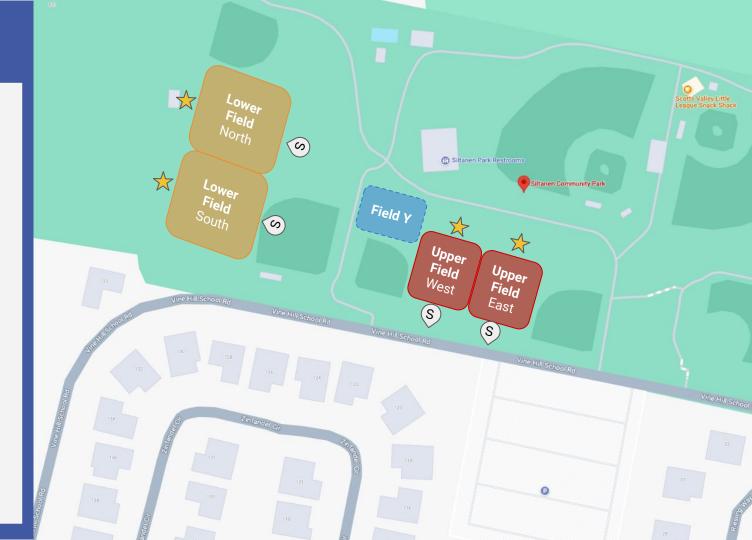

| City          |
|----------------------------------|---------------|
| Skypark Soccer Complex           | Scotts Valley |
| Siltanen Community Park          | Scotts Valley |
| Redwood Glen Camp                | Scotts Valley |
| Highlands County Park            | Ben Lomond    |
| San Lorenzo Valley Middle School | Felton        |
| San Lorenzo Valley High School   | Felton        |



### Skypark Soccer Complex

#### **Field Layouts**

(excluding 5v5 fields)







= 11v11 (Fields 3 & 4)



S = Spectators





### Skypark Soccer Complex

### Field Layouts (with 5v5 fields)

- - (-, 1, 1, 1, 1, 1)











### Skypark Soccer Complex

#### Field Layouts

(with 5v5 fields)







= 7v7 (Fields 1 & 2)





### Siltanen Community Park

#### **Field Layouts**









S = Spectators





### Redwood Glen Camp

3100 Bean Creek Road Scotts Valley, CA 95066

#### 2022 Fall Field Layouts



= 9v9 (Field 1)

Please review and abide by the Redwood Glen Turf Field Rules prior to use.





### Highlands County Park

#### **Field Layouts**







S = Spectators





### SLV Middle School

#### **Field Layouts**







### SLVHS Football Field

#### **Field Layouts**