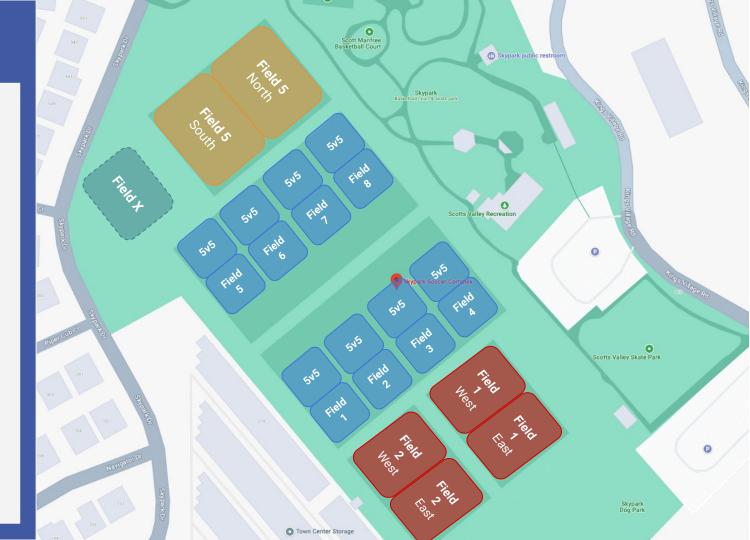

### Skypark Soccer Complex

#### Field Layouts

(with 5v5 fields)

= 7v7 (Fields 1 & 2)