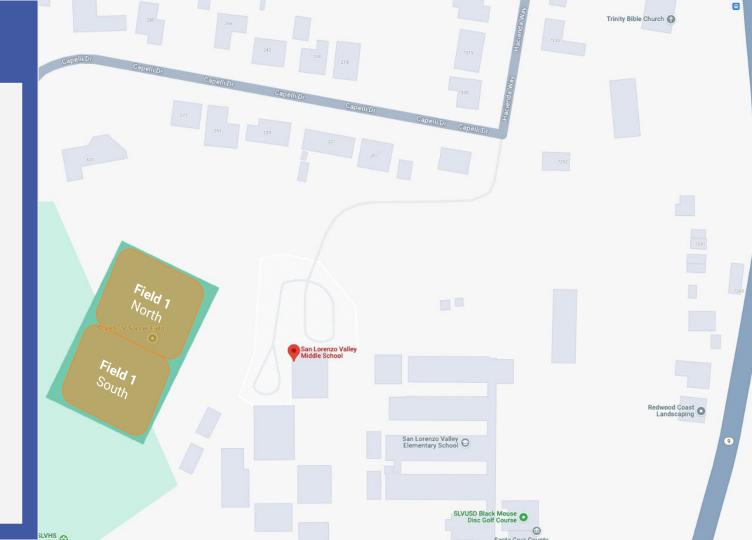

n        |
| San Lorenzo Valley High School   | Felton        |



### Skypark Soccer Complex

#### **Field Layouts**

(excluding 5v5 fields)







= 11v11 (Fields 3 & 4)



S = Spectators





### Skypark Soccer Complex

### Field Layouts (with 5v5 fields)

- - (-, 1, 1, 1, 1, 1)











### Skypark Soccer Complex

#### Field Layouts

(with 5v5 fields)







= 7v7 (Fields 1 & 2)





### Siltanen Community Park

#### **Field Layouts**









S = Spectators





### Redwood Glen Camp

3100 Bean Creek Road Scotts Valley, CA 95066

#### 2022 Fall Field Layouts



= 9v9 (Field 1)

Please review and abide by the Redwood Glen Turf Field Rules prior to use.





### Highlands County Park

#### **Field Layouts**







S = Spectators





### SLV Middle School

#### **Field Layouts**







### SLVHS Football Field

#### **Field Layouts**