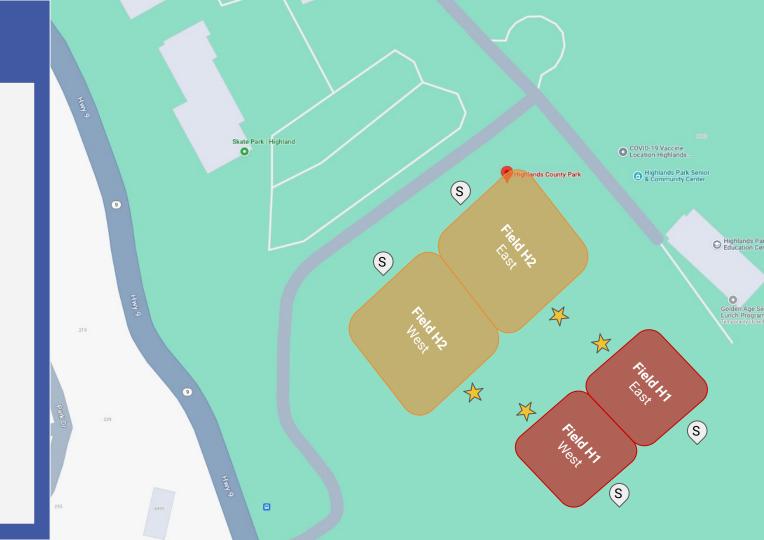

omond    |
| San Lorenzo Valley Middle School | Felton        |
| San Lorenzo Valley High School   | Felton        |



### Skypark Soccer Complex

#### **Field Layouts**

(excluding 5v5 fields)







= 11v11 (Fields 3 & 4)



S = Spectators





### Skypark Soccer Complex

### Field Layouts (with 5v5 fields)

- - (-, 1, 1, 1, 1, 1)











### Skypark Soccer Complex

#### Field Layouts

(with 5v5 fields)







= 7v7 (Fields 1 & 2)





### Siltanen Community Park

#### **Field Layouts**









S = Spectators





### Redwood Glen Camp

3100 Bean Creek Road Scotts Valley, CA 95066

#### 2022 Fall Field Layouts



= 9v9 (Field 1)

Please review and abide by the Redwood Glen Turf Field Rules prior to use.





### Highlands County Park

#### **Field Layouts**







S = Spectators





### SLV Middle School

#### **Field Layouts**







### SLVHS Football Field

#### **Field Layouts**