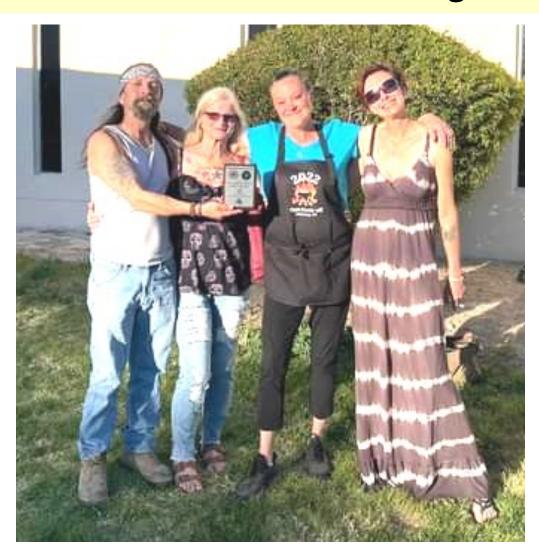

### ...the Pahrump Valley Rotary Club for their donation

of **\$2,100.00** to *Pahrump Meals on Wheels Program*. Pahrump Valley Rotary continues to give back to our community. The Pahrump Valley Rotary was recently able to present the Pahrump Senior Center with a donation of \$2,100.00. This is equivalent to one week

of 700 Senior meals per week. The Pahrump Valley Rotary Club was represented by President, Eddie Williams, and members Dina Erdag, Ellen Arntz, Darleen Howard and Roy Mankins.

Check out their **UPCOMING EVENTS** on their **HOME PAGE** <a href="https://www.pvrotaryclub.org">https://www.pvrotaryclub.org</a>