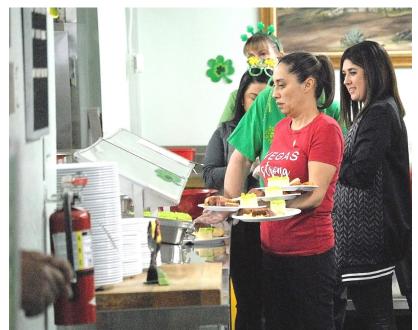

### One more picture of our Saint Patrick's Day Celebration

Our Staff and volunteers lining up to deliver meals to our seniors at the tables in the senior center.