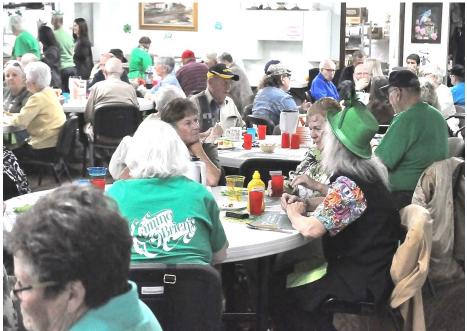

### ST PATRICK'S DAY CELEBRATION

It was a magical celebration Thursday, March 17, 2022 here at our senior center! Great food, great friends and a great celebration! There were 161 people for lunch which was sponsored by P3 Health Partners! A BIG THANK YOU to all who helped make this magical day a success! Thank you!

Anne

PAHRUMP SENIOR CENTER...
THE BEST IN THE WEST!