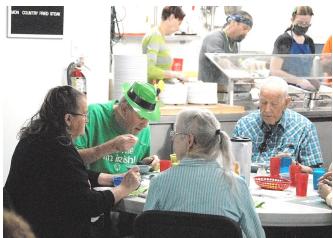

### ST PATRICK'S DAY CELEBRATION

It was a magical celebration Thursday, March 17, 2022 here at our senior center! Great food, great friends and a great celebration! There were 161 people for lunch which was sponsored by P3 Health Partners! A BIG THANK YOU to all who helped make this magical day a success! Thank you!

Anne

PAHRUMP SENIOR CENTER...
THE BEST IN THE WEST!