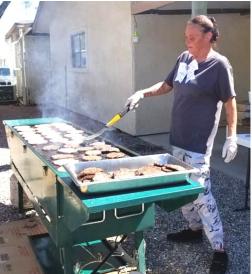

### **PSC 2021 FOURTH OF JULY CELEBRATION BBQ**

Our Fourth of July Celebration on July 3rd at our Pahrump Senior Center was a great success thanks to all our staff, volunteers and members. Enjoy the pictures we captured during this celebration!

More pictures captured in July on page 2 ....

Pahrump Senior Center, Inc. 1370 W Basin Avenue Pahrump, NV 89060-4501 Tel: (775) 727-5008

Website: PahrumpSeniorCenter.org
Office Email: Office@PahrumpSeniorCenter.org **Newsletter Email:** Senior.Center@PahrumpSeniorCenter.org