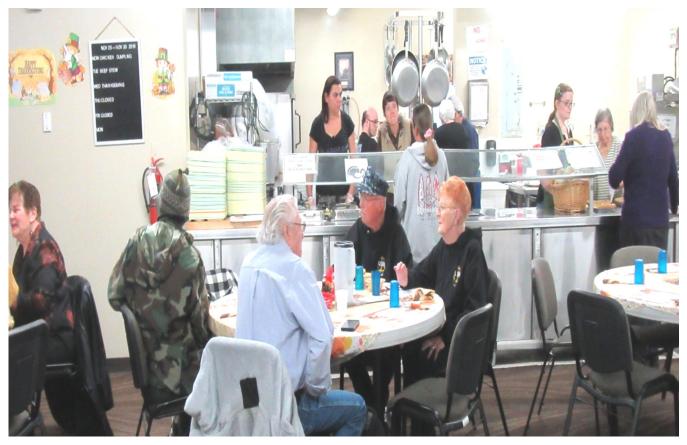

# **THANKSGIVING DINNER ~ 2019 Pahrump Senior Center**

SANTA CLAUS
IS COMING
TO PAHRUMP!
Have you been
naughty or
nice?