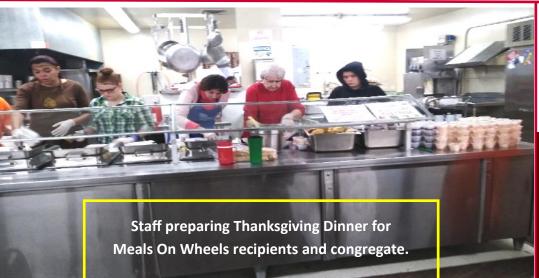

# **THANKSGIVING DINNER ~ 2019 Pahrump Senior Center**

SANTA CLAUS
IS COMING
TO PAHRUMP!
Have you been
naughty or
nice?