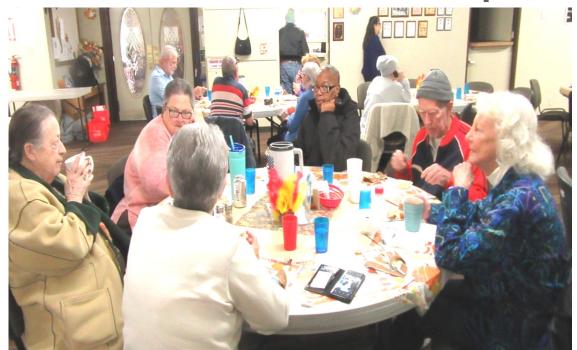

# **THANKSGIVING DINNER ~ 2019 Pahrump Senior Center**

SANTA CLAUS
IS COMING
TO PAHRUMP!
Have you been
naughty or
nice?