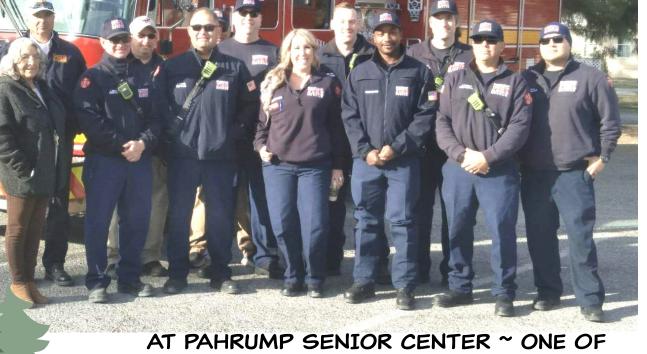

### **DID YOU KNOW....**

that Cranberry Juice, Cabbage and Broccoli interfere with blood thinning medications? Talk to your doctor about this.

Pahrump Senior Center.... The Best In The West!

PICTURES OF VOLUNTEERS FOR OUR THANKSGIVING DINNER AT OUR SENIOR CENTER AND DELIVERY OF MEALS ON WHEELS BY OUR LOCAL FIRE DEPARTMENT AND EMT PERSONNEL. THANK YOU TO ALL!

AT PAHRUMP SENIOR CENTER ~ ONE OF THE TABLES SET FOR OUR THANKSGIVING DINNER... <u>WE SERVED 283 PEOPLE</u>!