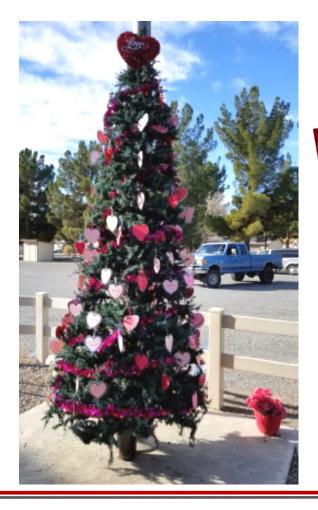

### **OUR VALENTINES DAY TREE ~ 2020**

## Happy VALENTINE'S

Our Valentines Day Tree is decorated with hearts for those that are close to our hearts, past and present.