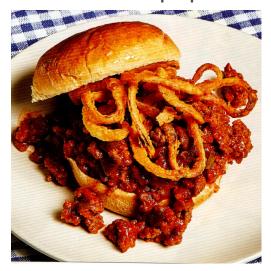

#### **SLOPPY JOES**

Serves 6 to 8 people

TIP: You can use ground turkey or chicken instead of ground beef or top with macaroni and cheese and place into the oven for a skillet dinner.

#### **INGREDIENTS**

2 tsp. olive oil

2 lbs. ground beef

1 smll onion, minced

1 green bell pepper, diced small

2 tbsp. Worcestershire sauce

2 tbsp. Brown sugar

1 tbsp. chili powder

6-8 hamburger rolls

1 tsp. onion powder

Page 9

1 tsp. garlic powder

1 tbsp. apple cider

1 cup ketchup

2 tbsp. yellow mustard

3/4 cup water

#### **DIRECTIONS**

- 1. In a high-sided fry pan, eat the olive oil over high heat on the stove top. When the oil is hot, add the beef and cook for 5 minutes.
- 2. Add the onion and bell pepper and cook until tender.
- 3. Add the rest of the ingredients except the rolls and simmer for about 10 minutes.
- 4. Evenly divide the Sloppy Joes between the hamburger rolls. Enjoy!