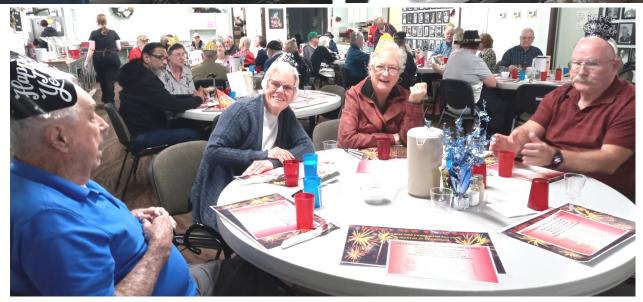

r this recipe)

#### **INSTRUCTIONS**

- 1. Pop the Corn and pour into large mixing bowl. Set aside.
- 2. Melt the butter and brown sugar in sauce pan, stirring occasionally so that the mixture does not burn. Remove from heat and add vanilla & baking soda. Stir well. Let butter-brown sugar mixture cool slightly about 3 minutes.
- 3. Pour mixture over popped corn and gently mix thoroughly.
- 4. Place coated corn onto parchment paper-lined baking sheet and place in 350° oven for 8 to 12 minutes. Remove from oven and cool on wire rack.

#### **VARIATIONS**

You can add nuts and/or coconut or curry powder if desired, when pouring mixture over corn. Also sprinkle sea salt while pouring mixture onto popped corn. ENJOY!

#### Our 2022 New Years Eve Dinner Celebration to ring in 2023















#### **MENU ~ FEBRUARY 2023**

# MENU – FEBRUARY 2023

TEL: (775) 727-5008 FAX: (775) 751-6831

PAHRUMP SENIOR CENTER

Please Note: Menu subject to changes without notice

| MONDAY                                                        | TUESDAY                                                        | WEDNESDAY                                                                                                      | THURSDAY                                                                                                 | FRIDAY                                                                                                       |
|---------------------------------------------------------------|----------------------------------------------------------------|----------------------------------