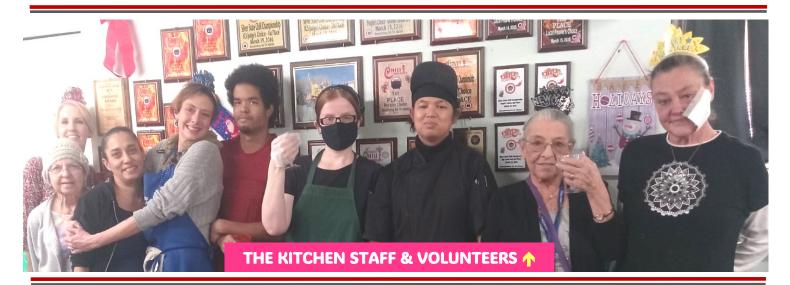

### **Pictures From Our New Years Dinner....**

The New Years Dinner was delicious and no one went home hungry!

Thanks to all our Kitchen Staff and Volunteers who made this event a success at PSCI