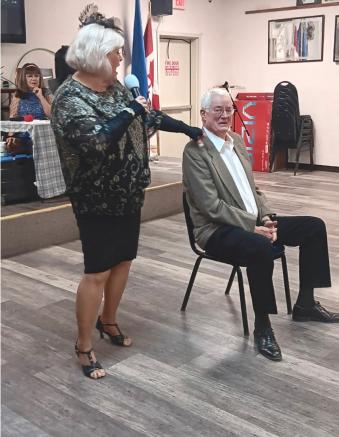

### **Pictures From Our Recent SPAGHETTI DINNER Fund Raiser**

The event was held at the **Moose Lodge in Pahrump** and the Pahrump Senior Center greatly appreciates our friends of the Moose Lodge!

They do a great event for our fund raiser every time! Thank You, Thank You!!!

SPAGHETTI DINNER FUND RAISER
PICTURES CONTINUED ON PAGE 12....