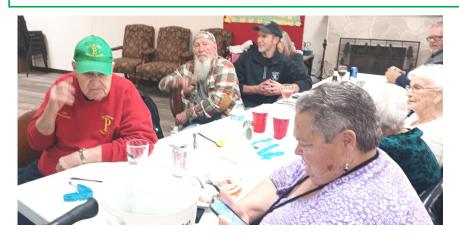

### **Pictures From Our Recent SPAGHETTI DINNER Fund Raiser**

The event was held at the **Moose Lodge in Pahrump** and the Pahrump Senior Center greatly appreciates our friends of the Moose Lodge!

They do a great event for our fund raiser every time! Thank You, Thank You!!!

SPAGHETTI DINNER FUND RAISER
PICTURES CONTINUED ON PAGE 12....

### **SPAGHETTI FUND RAISER PICTURES... CONTINUED FROM PAGE 11.**

The awesome and loved Ms. Senior Golden Years entertainers from Pahrump! Some of us at the Spaghetti Dinner Fund Raiser had more FUN FUN FUN than others did.