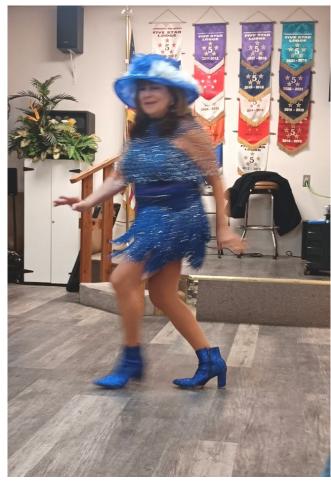

### **SPAGHETTI FUND RAISER PICTURES... CONTINUED FROM PAGE 11.**

The awesome and loved Ms. Senior Golden Years entertainers from Pahrump! Some of us at the Spaghetti Dinner Fund Raiser had more FUN FUN FUN than others did.