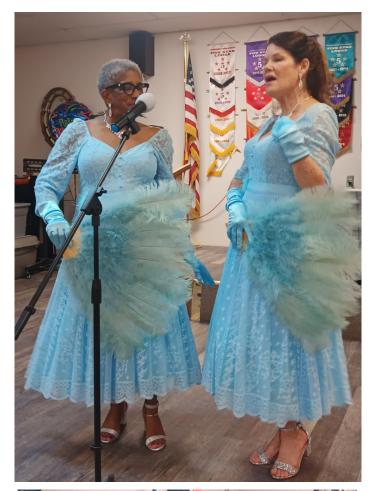

### **SPAGHETTI FUND RAISER PICTURES... CONTINUED FROM PAGE 11.**

The awesome and loved Ms. Senior Golden Years entertainers from Pahrump! Some of us at the Spaghetti Dinner Fund Raiser had more FUN FUN FUN than others did.