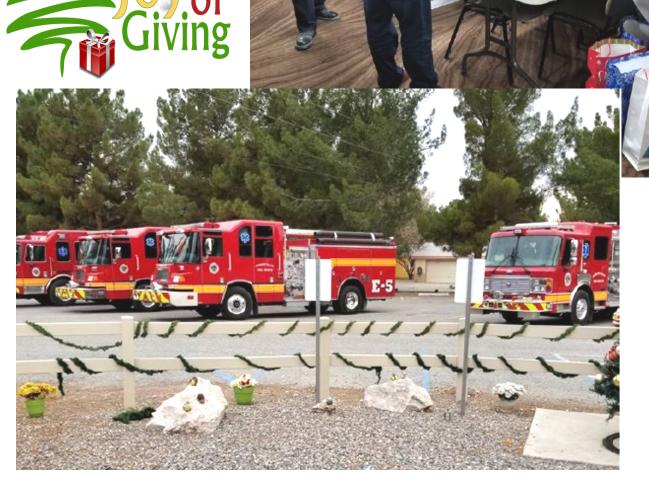

### **PAHRUMP FIRE & RESCUE**

Pahrump Fire & Rescue once again were loading up the Christmas meals for the Home-bound.

Thank you so much for doing this every year!

The home-bound folks are very appreciative of this generosity, and we enjoy sharing these Christmas meals for them.