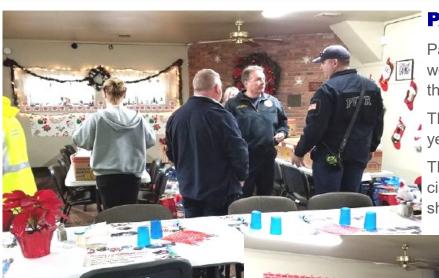

### **PAHRUMP FIRE & RESCUE**

Pahrump Fire & Rescue once again were loading up the Christmas meals for the Home-bound.

Thank you so much for doing this every year!

The home-bound folks are very appreciative of this generosity, and we enjoy sharing these Christmas meals for them.