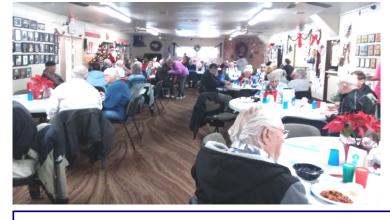

### **CHRISTMAS TIME AT OUR SENIOR CENTER ~ 2019**

### DECORATING FOR CHRISTMAS AT OUR SENIOR CENTER

Thank you to our great staff for making our senior center so bright and cheery for the holidays!

**DURING THE MONTH OF DECEMBER..... Debbie Chiodo, Community Liaison of Nevada Hospice Care** visited the Pahrump Senior Center and sponsored lunch for us all.