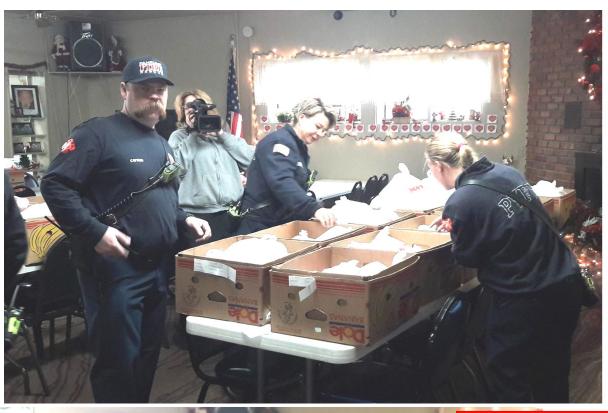

# Pahrump Valley Fire & Rescue and EMT teams preparing to deliver Christmas meals to local home-bound residents as they do each year at Christmas time! A BIG THANK YOU TO OUR VOLUNTEERS!

The pictures on this page are from last year. We are looking for a good photographer to take pictures on their cell phone of our EVENTS here at Pahrump Senior Center. Then email them to our Computer Department. Talk to Anne or Oren for more Info/ THANKS!