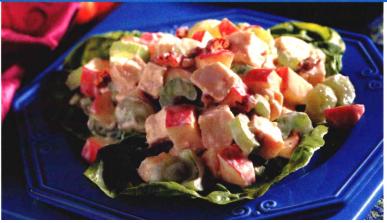

#### **Chicken Waldorf Salad**

#### INGREDIENTS

- 2 cups cubed or shredded cooked chicken breast
- 2 cups chopped, cored Red Delicious apples
- 1 cup washed & cleaned sliced celery
- <sup>2</sup>/<sub>3</sub> cup halved seedless grapes
- 1/4 cup chopped pecans, toasted
- 1/2 cup fat-free mayonnaise
- 1/2 cup fat-free sour cream
- 3 to 4 teaspoons lemon juice
- 2 teaspoons Dijon-style mustard
- 2<sup>1</sup>⁄<sub>2</sub> teaspoons Equal<sup>®</sup> for Recipes or 8 packets Equal<sup>®</sup> Sweetener or <sup>1</sup>⁄<sub>3</sub> cup Equal<sup>®</sup> Spoonful<sup>™</sup> Salt and Pepper to your taste Red leaf lettuce
- <sup>1</sup>/<sub>4</sub> cup chopped pecans (optional)

#### DIRECTIONS

**COMBINE** chicken, apples, celery, grapes, and <sup>1</sup>/<sub>4</sub> cup pecans in bowl. Blend mayonnaise, sour cream, lemon juice, mustard and **Equal**<sup>®</sup>. Stir into chicken mixture. Season to taste with salt and pepper.

**SPOON** salad onto lettuce-llined plates, sprinkle with 1/4 cup pecans, if desired.

Makes 4 servings