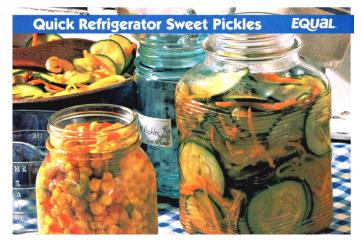

# Quick Refrigerator Sweet Pickles Makes about 5 cups.

#### INGREDIENTS

- 5 cups thinly sliced cucumbers
- 2 cloves garlic, halved
- 2 cups water
- 1 teaspoon mustard seed
- 1 teaspoon celery seed
- 1 teaspoon ground turmeric
- 2 cups sliced onions
- 1 cup julienne carrot strips
- 2 cups vinegar
- 3 tablespoons plus 1<sup>3</sup>⁄<sub>4</sub> teaspoons Equal<sup>®</sup> for Recipe or 36 packets Equal<sup>®</sup> sweetener or 1<sup>1</sup>⁄<sub>2</sub> cups Equal<sup>®</sup> Spoonful<sup>™</sup>

#### DIRECTIONS

1. PLACE shred cucumbers and garlic in a glass bowl in a medium saucepan. Combine water, mustard seed, celerky seed and turmeric. Bring to boiling. Add onion and carrots, cook 2 minutes.

2. ADD vinegar, bring to boiling. Remove from heat, sir in Equal Pour over cuccmbers and garlic. Cool.

3. Cover and chill at least 24 hours before serving. Store in refrigerator for up to 2 weeks.