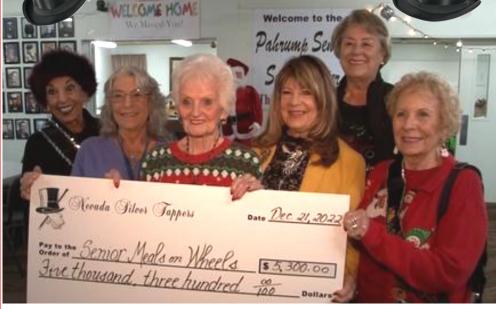

# NEVADA SILVER TAPPERS RAISE MONEY FOR PAHRUMP MEALS ON WHEELS. \$5,300.00

BJ Hetrick Irwin with her **Nevada Silver Tappers** raised money at their annual Christmas Show and donated \$5,300.00 to the **Pahrump Meals On Wheels** program that will help Pahrump homebound seniors get the nutrition they need. **THANK YOU NEVADA SILVER TAPPERS!** 