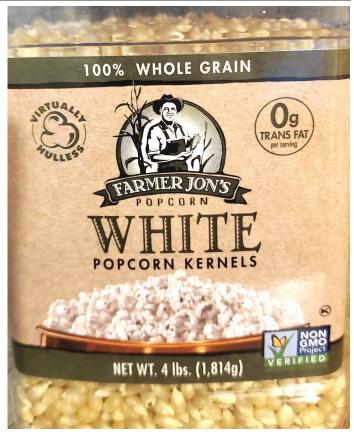

## **GOURMET POPCORN**

## ~ Virtually Hulless! ~

### Do you enjoy delicious gourmet popcorn that is **VIRTUALLY HULLESS**?

We have found this gourmet popcorn totally awesome! You can purchase it on Amazon.com. It is available in white or vellow popcorn kernels.