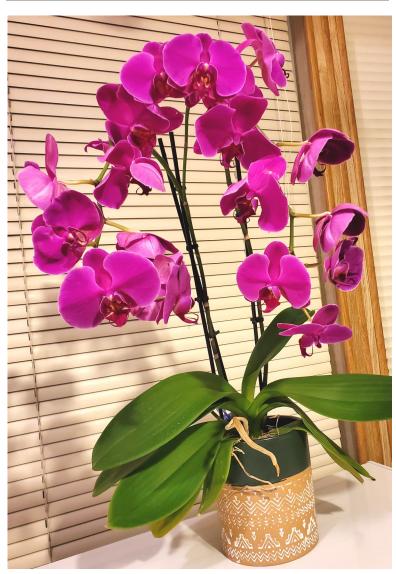

One of our members, Lois Muller wanted to share with all her PSC friends this picture of her beautiful orchid plant she received as a Mother's Day gift from her son.

Lois also celebrated her 94th birthday recently.