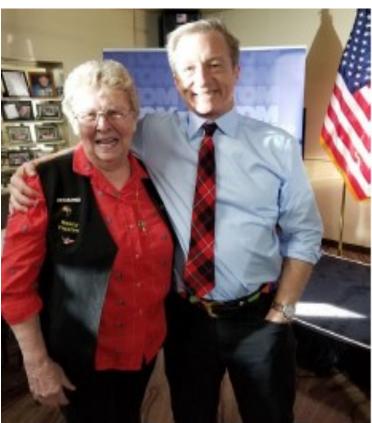

## **2020 PRESIDENTIAL CANDIDATE VISITS OUR SENIOR CENTER**

On February 19, 2020, Democratic Candidate For President Tom Steyer visited our senior center. We were privileged to have been chosen for one of his campaign stops.