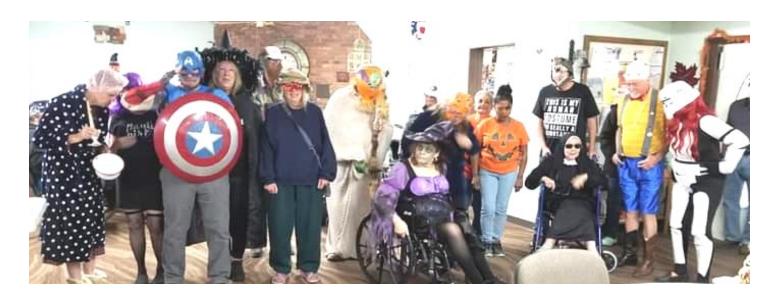

# SATURDAY NIGHT HALLOWEEN DANCE AND COSTUME CONTEST WINNERS

- FIRST PLACE Virginia Clark (in purple witch outfit pictured below)
- SECOND PLACE Susan Dennis (in wheel chair)
- THIRD PLACE Heather Vonweller (in Prison Uniform)

# Our Saturday night Halloween Dance was lively and ghoulish!!!

PAHRUMP SENIOR CENTER... THE BEST IN THE WEST!