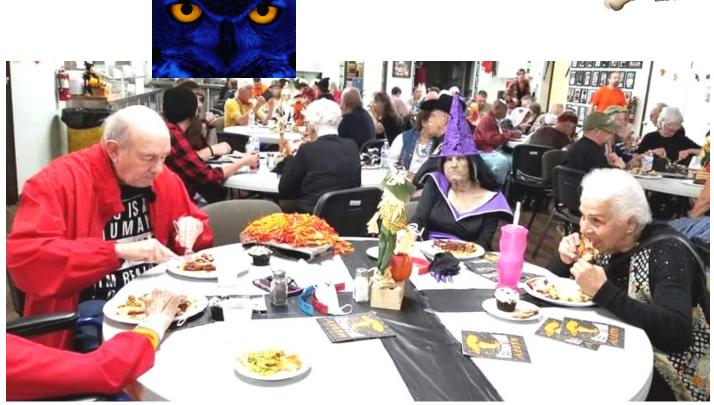

The abundance of excellent Halloween costumes worn by our seniors was a real eye opener!

PAHRUMP SENIOR CENTER... THE BEST IN THE WEST!

Our Halloween Lunch on Thursday, October 28 was a big success! Everyone had a good time. And the hot roast beef lunch was really good. Glad everyone enjoyed themselves and had lots of good laughter and plenty of food.