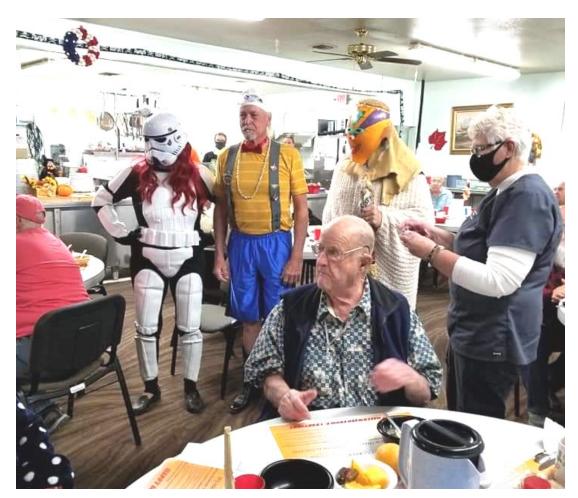

The abundance of excellent Halloween costumes worn by our seniors was a real eye opener!

PAHRUMP SENIOR CENTER... THE BEST IN THE WEST!

Our Halloween Lunch on Thursday, October 28 was a big success! Everyone had a good time. And the hot roast beef lunch was really good. Glad everyone enjoyed themselves and had lots of good laughter and plenty of food.