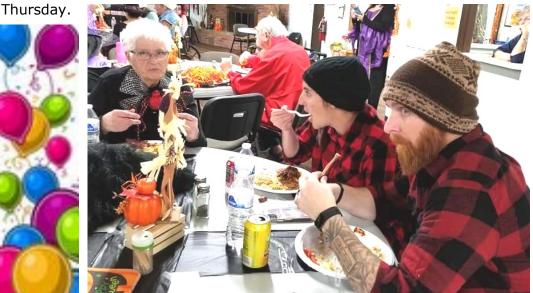

25th THANKSGIVING DAY

= Fly The Flag

Are You Ready For Santa?

This picture is of Wes Clouser from Pro Care Hospice, who sponsored the dinner. His wife Vanessa is seated next to him. Also seated at the top left of the picture is Becky from P-3 Partners sponsored our Halloween lunch

The abundance of excellent Halloween costumes worn by our seniors was a real eye opener!

PAHRUMP SENIOR CENTER... THE BEST IN THE WEST!

Our Halloween Lunch on Thursday, October 28 was a big success! Everyone had a good time. And the hot roast beef lunch was really good. Glad everyone enjoyed themselves and had lots of good laughter and plenty of food.