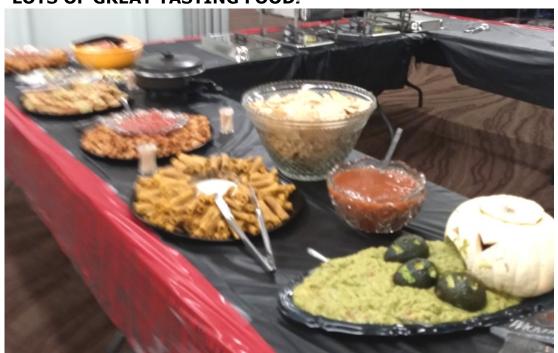

locks back 1 hour!

10th U.S. MARINE CORPS ESTABLISHED 1775

11th SIGNING OF WWI ARMISTICE (1918)

11th VETERANS DAY

25th THANKSGIVING DAY

= Fly The Flag

Are You Ready For Santa?

This picture is of Wes Clouser from Pro Care Hospice, who sponsored the dinner. His wife Vanessa is seated next to him. Also seated at the top left of the picture is Becky from P-3 Partners sponsored our Halloween lunch



The abundance of excellent Halloween costumes worn by our seniors was a real eye opener!





PAHRUMP SENIOR CENTER... THE BEST IN THE WEST!

Our Halloween Lunch on Thursday, October 28 was a big success! Everyone had a good time. And the hot roast beef lunch was really good. Glad everyone enjoyed themselves and had lots of good laughter and plenty of food.





LOTS OF GREAT TASTING FOOD!





# RAFFLE PRIZE DONORS FOR OUR HALLOWEEN DANCE...

Nathan Adelson Hospice

Two Albertson's Gift Cards \$25 each

Pahrump Grooming Doggie Day Care

One Free Full Grooming

- Mom's Diner 5 Free Dinners
- Valley Electric Two \$50 Certificates for Electric Power
- Shelly Belly Bagels
   1/2 Dozen Free Bagels
- Pete's Auto One Free Oil Change
- Pahrump Nugget 2 Gift Baskets
- Saddle West Casino Free Dinner for Two





# SATURDAY NIGHT HALLOWEEN DANCE AND COSTUME CONTEST WINNERS

- FIRST PLACE Virginia Clark (in purple witch outfit pictured below)
- SECOND PLACE Susan Dennis (in wheel chair)
- THIRD PLACE Heather Vonweller (in Prison Uniform)





# Our Saturday night Halloween Dance was lively and ghoulish!!!











PAHRUMP SENIOR CENTER... THE BEST IN THE WEST!

# NUTRITION SERVICES SE