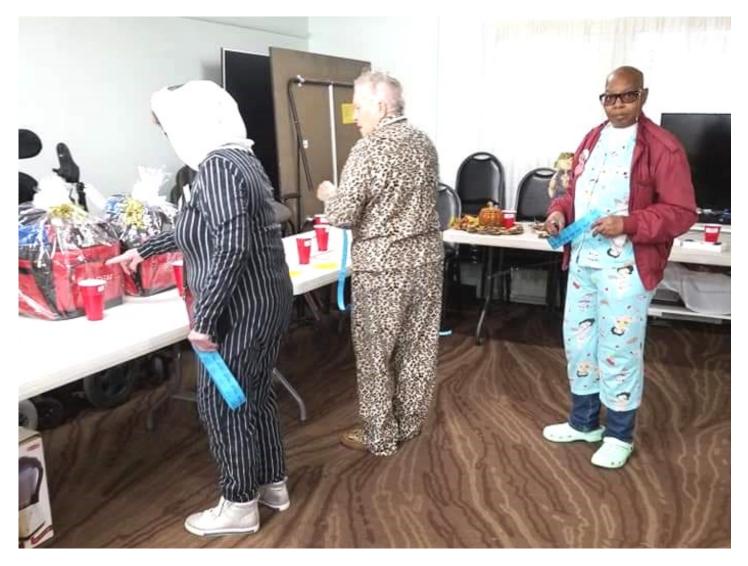

# SATURDAY NIGHT HALLOWEEN DANCE AND COSTUME CONTEST WINNERS

- FIRST PLACE Virginia Clark (in purple witch outfit pictured below)
- SECOND PLACE Susan Dennis (in wheel chair)
- THIRD PLACE Heather Vonweller (in Prison Uniform)

# Our Saturday night Halloween Dance was lively and ghoulish!!!

PAHRUMP SENIOR CENTER... THE BEST IN THE WEST!