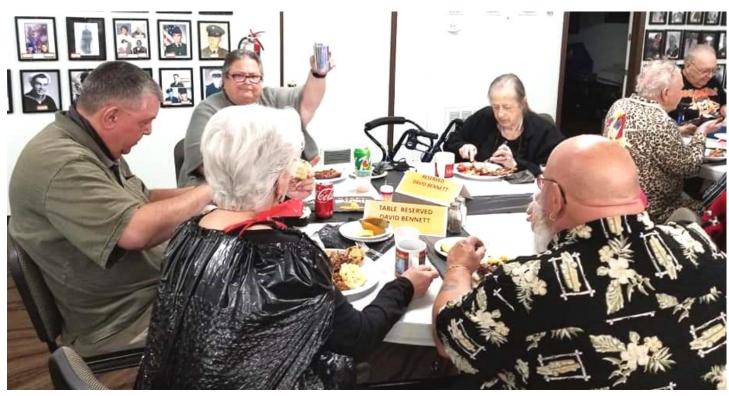

25th THANKSGIVING DAY

= Fly The Flag

Are You Ready For Santa?

This picture is of Wes Clouser from Pro Care Hospice, who sponsored the dinner. His wife Vanessa is seated next to him. Also seated at the top left of the picture is Becky from P-3 Partners sponsored our Halloween lunch