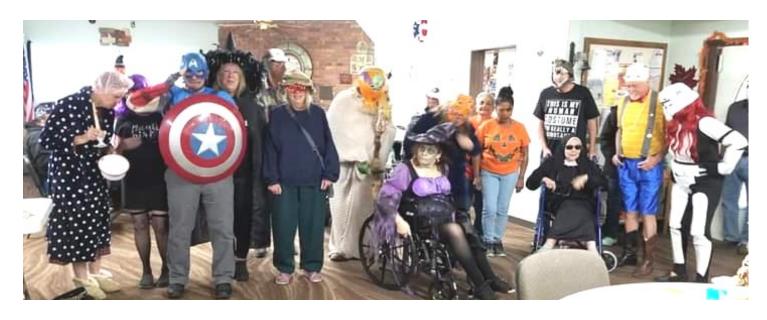

The abundance of excellent Halloween costumes worn by our seniors was a real eye opener!

PAHRUMP SENIOR CENTER... THE BEST IN THE WEST!

Our Halloween Lunch on Thursday, October 28 was a big success! Everyone had a good time. And the hot roast beef lunch was really good. Glad everyone enjoyed themselves and had lots of good laughter and plenty of food.

# SATURDAY NIGHT HALLOWEEN DANCE AND COSTUME CONTEST WINNERS

- FIRST PLACE Virginia Clark (in purple witch outfit pictured below)
- SECOND PLACE Susan Dennis (in wheel chair)
- THIRD PLACE Heather Vonweller (in Prison Uniform)

# Our Saturday night Halloween Dance was lively and ghoulish!!!

PAHRUMP SENIOR CENTER... THE BEST IN THE WEST!