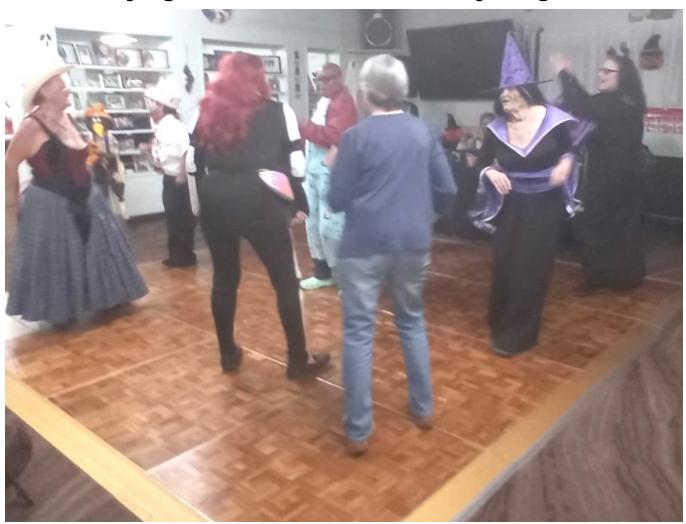

# SATURDAY NIGHT HALLOWEEN DANCE AND COSTUME CONTEST WINNERS

- FIRST PLACE Virginia Clark (in purple witch outfit pictured below)
- SECOND PLACE Susan Dennis (in wheel chair)
- THIRD PLACE Heather Vonweller (in Prison Uniform)

# Our Saturday night Halloween Dance was lively and ghoulish!!!

PAHRUMP SENIOR CENTER... THE BEST IN THE WEST!