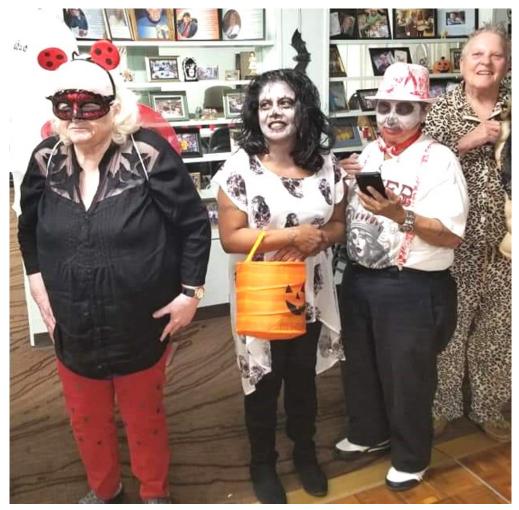

# SATURDAY NIGHT HALLOWEEN DANCE AND COSTUME CONTEST WINNERS

- FIRST PLACE Virginia Clark (in purple witch outfit pictured below)
- SECOND PLACE Susan Dennis (in wheel chair)
- THIRD PLACE Heather Vonweller (in Prison Uniform)