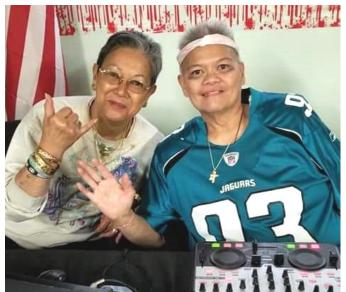

# **WELCOME BACK TO OUR WINTER FRIENDS!**

A hearty WELCOME BACK to all our seniors who arrived in Pahrump for the winter months. You have been missed.

These two wonderful ladies were a great addition to our Monster Mash Saturday night. The lady on the right, Mary, was the DJ and donated her time. The ladies even gave us Karaoke! Our seniors loved it!