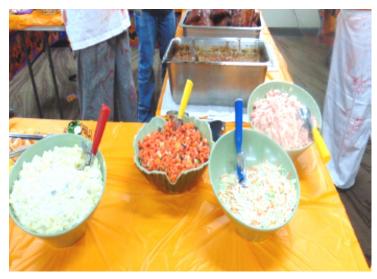

# **JPAHRUMP TACO FEST 2019**

Our great cooks Yolanda and Tammie at Taco Fest 2019 took 3rd place!

**Peoples Choice Award** 

A NEWSLETTER BY & FOR THE SENIORS OF PAHRUMP VALLEY, NV Tel: (775) 727-5008 E-mail: Office@PahrumpSeniorCenter.org VISIT OUR WEBSITE: WWW.PAHRUMPSENIORCENTER.ORG

# MORE 2019 HALLOWEEN DANCE PICTURES ——- AWESOME GREAT FOOD — YUMMY FOR THE TUMMY!

**DANCE TO THE MUSIC...** 

PAHRUMP SENIOR CENTER 1370 W BASIN AVE PAHRUMP NV 89060-4501