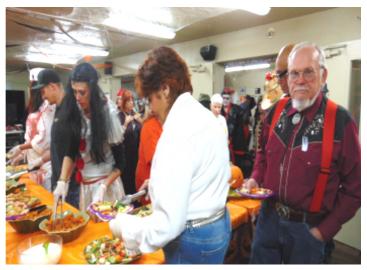

# MORE 2019 HALLOWEEN DANCE PICTURES ——- AWESOME GREAT FOOD — YUMMY FOR THE TUMMY!

**DANCE TO THE MUSIC...** 

PAHRUMP SENIOR CENTER 1370 W BASIN AVE PAHRUMP NV 89060-4501