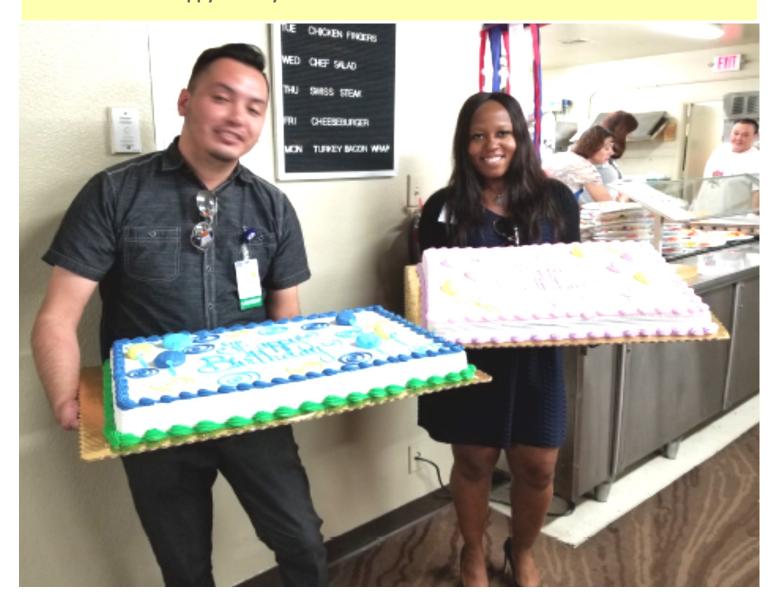

Desert View Hospital was at the Senior Center with their monthly Happy Birthday cakes and gift packages every month. Thank you so much for appreciating and celebrating our senior's birthdays.

PAHRUMP SENIOR CENTER... THE BEST IN THE WEST!