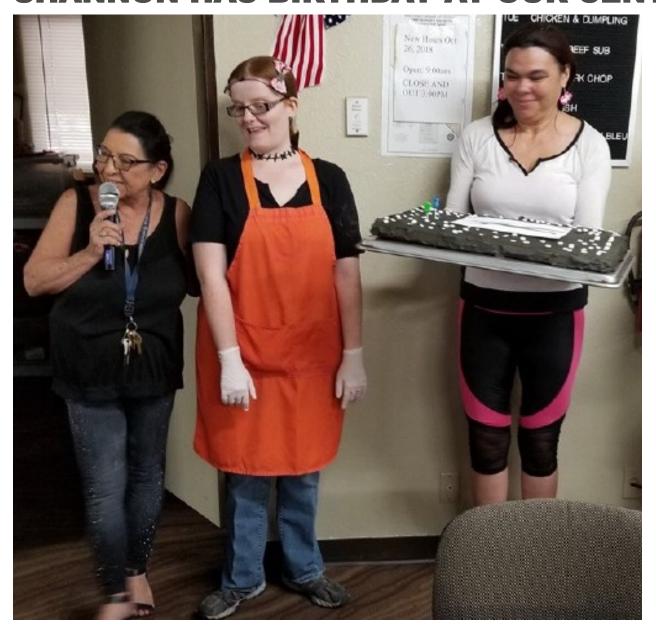

# SHANNON HAS BIRTHDAY AT OUR CENTER

Shannon turned 27 on August 6. HAPPY BIRTHDAY TO YOU.... And many more to come. Shannon works in the kitchen on the chow line here at our senior center

PAHRUMP SENIOR CENTER.... The Best In The West/ VISIT OUR WEBSITE: WWW.PAHRUMPSENIORCENTER.ORG A NEWSLETTER BY & FOR THE SENIORS OF PAHRUMP VALLEY, NV Tel: (775) 727-5008