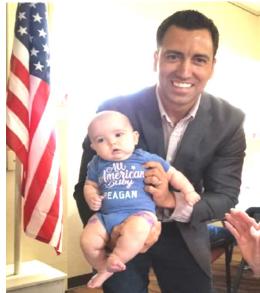

#### **Charles Navarro Campaigning For Congress**

**Charles Navarro** and his beautiful daughter Reagan came to the Pahrump Senior Center in August. He is campaigning for Congress. He talked to our seniors on a one-on-one.

Charles Navarro and Navarro For Nevada paid for the salad bar and lunch for the day he visited our senior center.

Charles Navarro is the former Re-entry Manager with *Hope for Prisoners*, a faith -based organization that works to ensure the recently incarcerated, strengthen the skills necessary for employment, leadership readiness and success during their reintegration process. During his time there, he oversaw the day-to-day operations within the Clark County Detention Center, coordinating and managing the curriculum vocation training, and case management.

Charles earned his B.A. in Political Science from the University of Nevada, Las Vegas. He has also completed his P.O..S.T. Level 1 training through Ventura County Sheriff's Department and previously served on a City Council advisory board, and a Neighborhood Council for a two-year term among other volunteer and community activities. Charles is committed to bettering his community, the country, and southern Nevada. Charles lives in las Vegas with his wife, Aly, and their newborn daughter, Reagan.

Charles and Navarro for Nevada sponsored our lunch and salad bar during his visit to our senior center.

Paid for by Navarro for Nevada