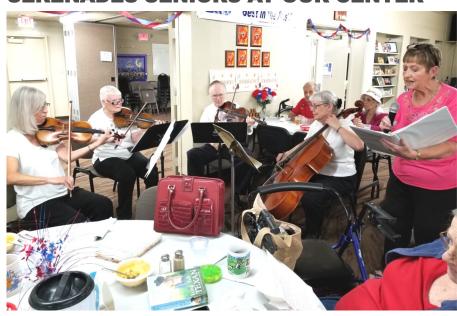

# HIGH DESERT CHORAL STRING QUARTET SERENADES SENIORS AT OUR CENTER

The High Desert Choral string quartet was at the Pahrump Senior Center during August. They played several songs and they had a lady guest sing a solo. Thank you very much for coming..... The crowd of seniors enjoyed it!