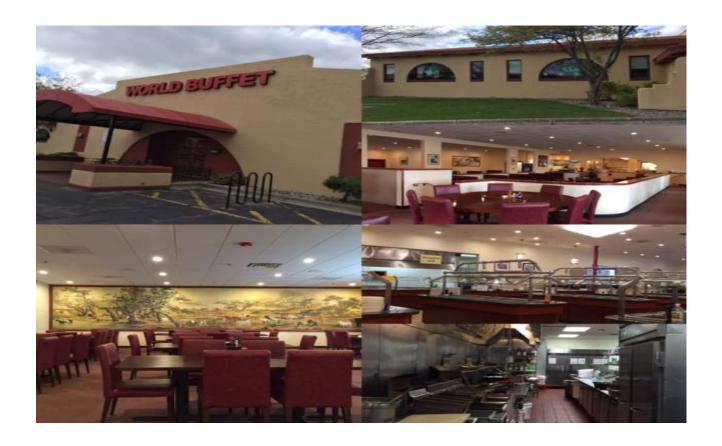

## FOR SALE

499 D'Onofrio Dr

Madison, WI 53719

World Buffet

Prepared by Christine Shan OnePlus Realty Team

\$1,590,000

## Property Overview:

**Foundation:** The foundation consists of a continuous monolithic slab poured on reinforced concrete footings.

**Construction Components:** Wood frame.

Floor Structure: Concrete slab on compacted fill, carpet, tile.

**Exterior Walls: Stucco** 

Roof Cover: Tile

**Basement:** Office, storage area, concrete slab floor.

**Fire Protection:** The improvements are 100% fire spinklered.