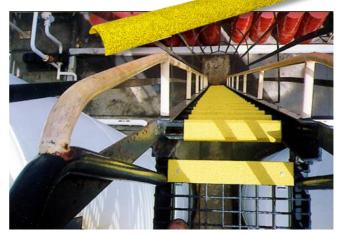

## Vigil Antislip Ladder Rung Covers The highest quality, longest lasting antislip

worldwide. Permanently eliminate the risk of slips and falls from ladders by increasing the surface area for foot contact and greatly increasing the coefficient of friction and visibility. Vigil Antislip Ladder Rung Covers handle the toughest weather conditions. Spillages and even immersion in viscous or corrosive fluids will not adversely affect their performance or lifespan. Only Vigil Antislip Ladder Rung Covers provide a guaranteed level of protection from slips as well as substantially increasing the useful life of the ladder.

TUBULAR LADDER

SQUARE LADDER **RUNG COVER** 

**RUNG COVER** 

anti // slip

A: 20mm, 25mm, 30mm, 35mm

B: 200mm, 250mm, 300mm, 350mm, 400mm, 450mm

Custom sizes available on request.

**GRADES:** Light Industrial, Industrial