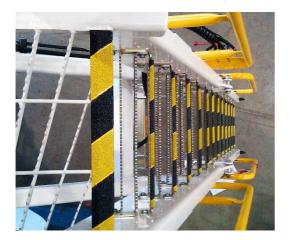

## Vigil Antislip Ladder Rung Covers The highest quality, longest lasting antislip

worldwide. Permanently eliminate the risk of slips and falls from ladders by increasing the surface area for foot contact and greatly increasing the coefficient of friction and visibility. Vigil Antislip Ladder Rung Covers handle the toughest weather conditions. Spillages and even immersion in viscous or corrosive fluids will not adversely affect their performance or lifespan. Only Vigil Antislip Ladder Rung Covers provide a guaranteed level of protection from slips as well as substantially increasing the useful life of the ladder.

TUBULAR LADDER

SQUARE LADDER **RUNG COVER** 

**RUNG COVER** 

anti // slip

A: 20mm, 25mm, 30mm, 35mm

B: 200mm, 250mm, 300mm, 350mm, 400mm, 450mm

Custom sizes available on request.

**GRADES:** Light Industrial, Industrial