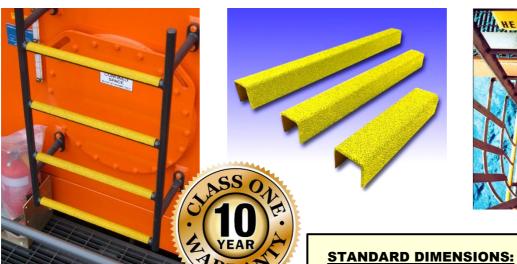

TUBULAR LADDER

SQUARE LADDER **RUNG COVER** 

**RUNG COVER** 

anti // slip

A: 20mm, 25mm, 30mm, 35mm

B: 200mm, 250mm, 300mm, 350mm, 400mm, 450mm

Custom sizes available on request.

**GRADES:** Light Industrial, Industrial

**COLOURS:** Can match to RAL/ Pantone

**FOUNDATIONS:** 

Colorbond Steel, Stainless Steel, Aluminium

ABN 54 009 342 910

Your only long-term, cost-effective antislip solution. GUARANTEED.